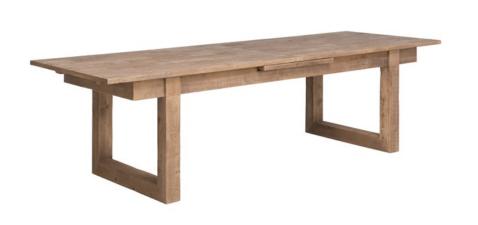

## **CAUSEWAY**

Designed for a relaxing environment, the Causeway dining table is handcrafted from Genuine English Reclaimed Timber, paved in a brickwork pattern along its hearty top, with a slightly uneven surface for a more natural and rustic feel. The timber is sourced from old buildings in the UK, up to 100 years old, and has a richly weathered patina in testament to its provenance. The table can be extended with minimum effort by just one person, so you can prepare for extra guests with ease. Seating 6-10 people, it's the perfect podium for convivial dinner parties or big family gatherings.

## PRODUCT SHOWN IN:

280 - 342 cm, Genuine English Reclaimed Timber