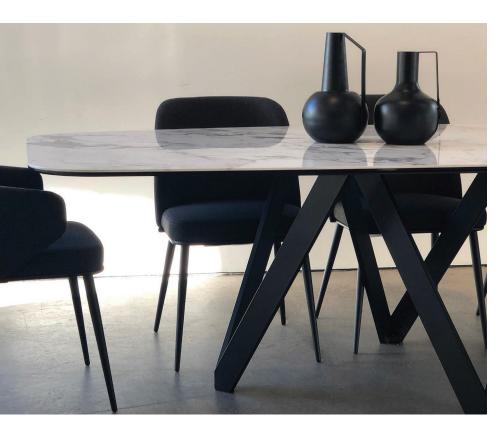

## CARTESIO dining table

## by Calligaris

The CARTESIO table boasts elegant, iconic lines characterised by an original weight-bearing frame in painted metal composed of four independent rectangular "V" elements.

The top is available in glass-ceramic or wood.

Sculptural and modern, it will define even the most classic and meticulous of rooms with its strong features

DIMENSIONS (cm's)

L200 x W100 x H75cm Co

AVAILABLE IN

Terrazzo)

Colours: As shown right (shown above in