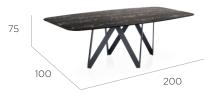

Sculptural and modern, it will define even the most classic and meticulous of rooms with its strong features

DIMENSIONS (cm's)

L200 x W100 x H75cm Co

AVAILABLE IN

Terrazzo)

Colours: As shown right (shown above in