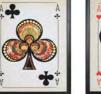

## **CARDS ACES**

T-CAR-WA-0013-Z

A stunning addition to Timothy Oulton's Cards art line, detailed engravings and Florentine marbling are interpreted into the designs, printed on museum quality paper with a vintage, aged appearance. Choose your Ace from the four traditional French suits, or mix and match with our original collection for a splendid four card trick.

Clubs

**Cards Aces** Diamonds

Cards Aces

Cards Aces Hearts

**DIMENSIONS:** 

| FRAMED            | UN   |
|-------------------|------|
| L: 39.3" / 100 cm | L: . |
| W: 1.2" / 3 cm    | W:   |
| H: 51.3" / 130 cm |      |