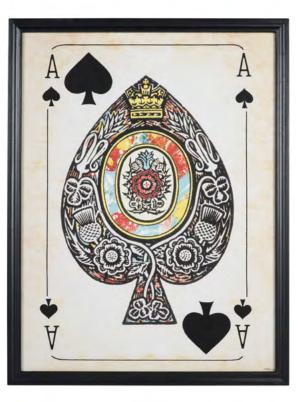

## **CARDS ACES**

T-CAR-WA-0013-Z

A stunning addition to Timothy Oulton's Cards art line, detailed engravings and Florentine marbling are interpreted into the designs, printed on museum quality paper with a vintage, aged appearance. Choose your Ace from the four traditional French suits, or mix and match with our original collection for a splendid four card trick.

## **PRODUCT SHOWN IN :**

Aces Spades - Black Wood

AVAILABLE IN : Black Wood Framed | Unframed