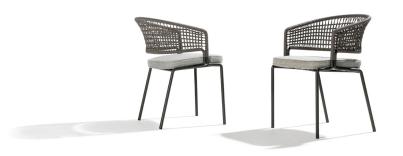

## **CONTOUR ARMCHAIR**

Italian designer Piergiorgio Cazzaniga does with the CTR collection what he is good at: making complex designs appear effortless. The collection is characterised by a tube in powdercoated stainless steel that follows the outline of the chair in one continuous line. The curves of the tube are bent in 90i and keep a round form, which requires great mastery. With a lightness of touch the open weave of the backrest appears to float unsuspended around the seat. The weave is made of weather-resistant Tricord and gives extra support to the back. The seat is upholstered with a water-repellent cushion which can be easily removed.

DIMENSIONS (cm's)

55 W x 55 D x 77 H

**AVAILABLE FINISHES** 

Available in a variety of finishes

PICTURED IN - Wenge