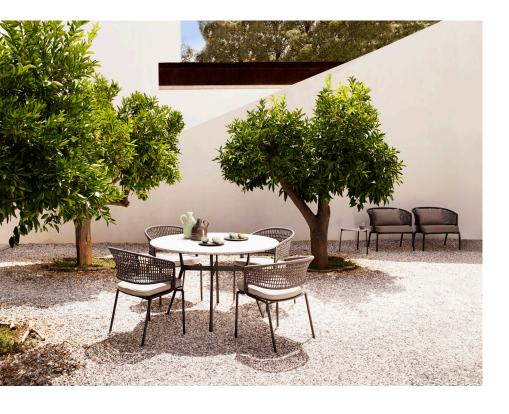

## **CONTOUR ARMCHAIR**

Italian designer Piergiorgio Cazzaniga does with the CTR collection what he is good at: making complex designs appear effortless. The collection is characterised by a tube in powdercoated stainless steel that follows the outline of the chair in one continuous line. The curves of the tube are bent in 90i and keep a round form, which requires great mastery. With a lightness of touch the open weave of the backrest appears to float unsuspended around the seat. The weave is made of weather-resistant Tricord and gives extra support to the back. The seat is upholstered with a water-repellent cushion which can be easily removed.