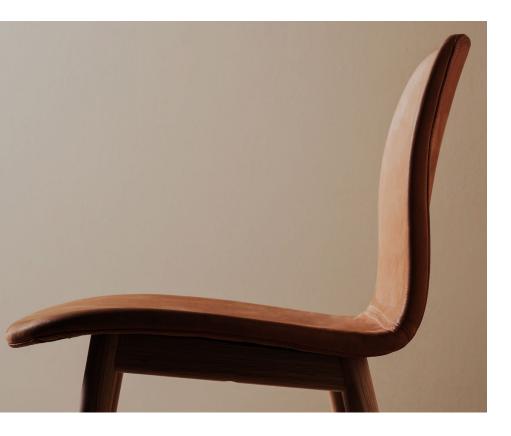

## **COM** dining chair

by Toly

Com is an archetypal dining chair with sinuous curves and a pared down aesthetic.

The ergonomic structure is a gently formed plywood shell on solid oak cylindrical legs. Both give the impression of sturdiness and warm materials. It's a chair that's casual enough for the dining room, the study, or the bedroom. Available in oak veneer, or with an upholstered seat.