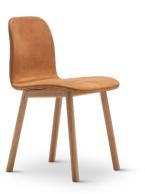

## **COM** dining chair

by Toly

Com is an archetypal dining chair with sinuous curves and a pared down aesthetic.

The ergonomic structure is a gently formed plywood shell on solid oak cylindrical legs. Both give the impression of sturdiness and warm materials. It's a chair that's casual enough for the dining room, the study, or the bedroom. Available in oak veneer, or with an upholstered seat.

## **AVAILABLE FINISHES**

Colour: Heritage saddle and light oak,
Montana Canyon leather, Light oak, Black
stained oak, Montana coal leather
Materials: Natural oak, Black stained oak