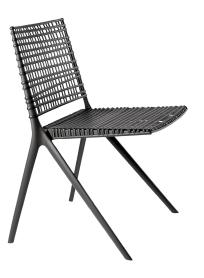

## **BRANCH CHAIR**

Inspired from tree branches, the Branch outdoor chair looks fluid and organic. Behind the airy, slimline appearance lies a sophisticated design and well thought-out materials. The aluminium die-cast frame is powder-coated with a double layer for a superior scratch and uv-resistance. The seat and back are made of polypropylene, reinforced with glassfiber. The seating comfort of the garden chair is extraordinary thanks to the anatomic resilience of the back. Aluminium and polypropylene are excellent outdoor materials, easy to clean, weather-resistant and 100% recyclable. The Branch garden chair is available with armrests or without and is stackable for easy storage.