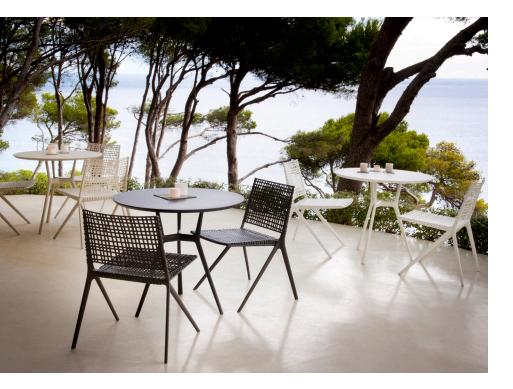

## **BRANCH CHAIR**

Inspired from tree branches, the Branch outdoor chair looks fluid and organic. Behind the airy, slimline appearance lies a sophisticated design and well thought-out materials. The aluminium die-cast frame is powder-coated with a double layer for a superior scratch and uv-resistance. The seat and back are made of polypropylene, reinforced with glassfiber. The seating comfort of the garden chair is extraordinary thanks to the anatomic resilience of the back. Aluminium and polypropylene are excellent outdoor materials, easy to clean, weather-resistant and 100% recyclable. The Branch garden chair is available with armrests or without and is stackable for easy storage.