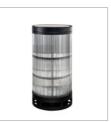

# **BIO HAZARD**

The sardonically named Bio Hazard bar cabinet is its own warning label, but this beautiful glowing capsule of handcrafted glass rods is tempting nonetheless. Held in a black frame, with LED lighting built into the top, the round sliding doors reveal a protected core of glass shelves, to hold bottles of your guests' favourite poison.

## Bio Hazard Bar Cabinet H 60 cm

Dia: 24.4" / 62 cm H: 23.6" / 60 cm Max, Watt.: 13 W

No. of Bulbas: 5 & 1 LED strip

#### Bio Hazard Bar Cabinet H 51 cm

Dia: 23.6" / 60 cm H: 20" / 51 cm Max. Watt.: 13 W

No. of Bulbas: 5 & 1 LED strip

### **DIMENSIONS:**

Dia: 23.6" / 60 cm Max. H: 46.1" / 117 cm No. 0

Max. Watt.: 13 W

No. of Bulbs: 5 & 1 LED strip