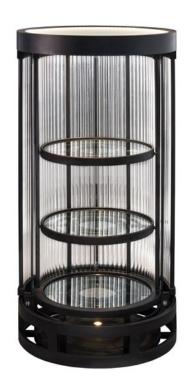

# **BIO HAZARD**

The sardonically named Bio Hazard bar cabinet is its own warning label, but this beautiful glowing capsule of handcrafted glass rods is tempting nonetheless. Held in a black frame, with LED lighting built into the top, the round sliding doors reveal a protected core of glass shelves, to hold bottles of your guests' favourite poison.

### **DIMENSIONS:**

Dia: 23.6" / 60 cm Max. H: 46.1" / 117 cm No. 0

Max. Watt.: 13 W

No. of Bulbs: 5 & 1 LED strip

#### PRODUCT SHOWN IN:

TALL - Matt Black

> APPENDIX SPARE PARTS