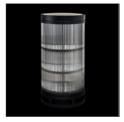

# **BIO HAZARD**

The sardonically named Bio Hazard bar cabinet is its own warning label, but this beautiful glowing capsule of handcrafted glass rods is tempting nonetheless. Held in a black frame, with LED lighting built into the top, the round sliding doors reveal a protected core of glass shelves, to hold bottles of your guests' favourite poison.

## Bio Hazard Bar Cabinet H 60 cm

Dia: 24.4" / 62 cm H: 23.6" / 60 cm Max, Watt.: 13 W

No. of Bulbas: 5 & 1 LED strip

#### Bio Hazard Bar Cabinet H 51 cm

Dia: 23.6" / 60 cm H: 20" / 51 cm Max. Watt.: 13 W

No. of Bulbas: 5 & 1 LED strip

### **DIMENSIONS:**

Dia: 23.6" / 60 cm Max. H: 46.1" / 117 cm No. 0

Max. Watt.: 13 W

No. of Bulbs: 5 & 1 LED strip