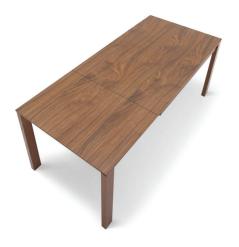

## **BARON**

Baron by Calligaris is the perfect table for living areas: it extends to 240 cm! The handy extension system involves pulling out the frame and twisting the concealed extension leaf into place, keeping the table legs at the corners to seat all your guests in maximum comfort: seats up to 10 persons. Watch the video to see how simple it is! This version features a metal frame and toughened glass top. Discover all the combinations, dimensions, finishes and materials available that make Baron tables perfect for all spaces, both big and small!

DIMENSIONS (cm's)

**AVAILABLE FINISHES** 

180-240 L x 100 W x 75 H

Available in a variety of finishes.