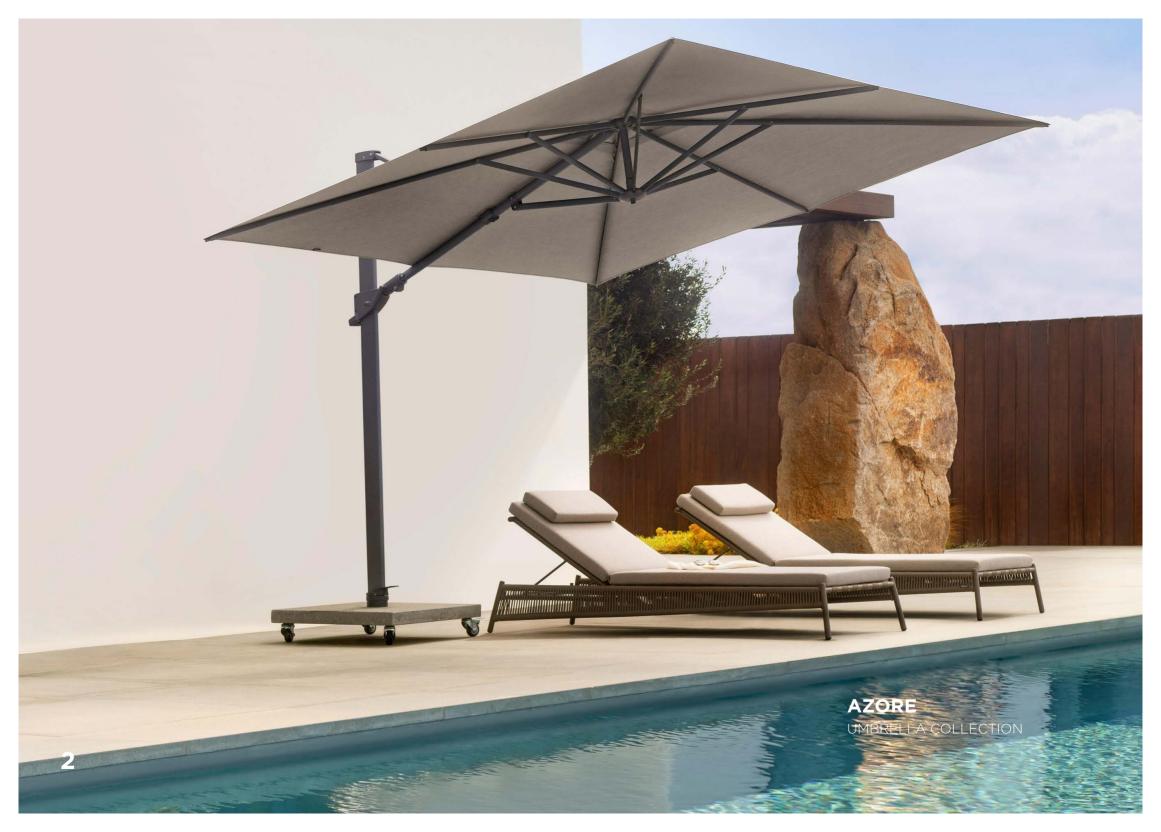

## **AZORE**

### UMBRELLA COLLECTION



BY JARDINICO



#### **DESIGNER**

Jardinico

#### **DESCRIPTION**

Jardinico offers parasols with an aesthetic added value. Each model surprises with its sturdiness, thanks to the unique, sleek and elegant design. Designed with attention to every detail, extremely easy to use. The collection consists of various models, each with their own features and luxurious appearance.

#### **MATERIALS**

Frame: Powdercoated aluminium

Fabric: Solution dyed olefin fabric specifically developed for outdoor use.









tilt left - right

360° rotation

FINISHES
POLE/CANOPY







WHITE/CLOUD GREY



# AZORE UMBRELLA COLLECTION





SIZES 300 x 300 cm - 118 x 118"

MATERIALS Frame:

Powder coated aluminium.

Canopy:

Solution dyed acrylic.



|   | 300 x 300 cm                                       |
|---|---------