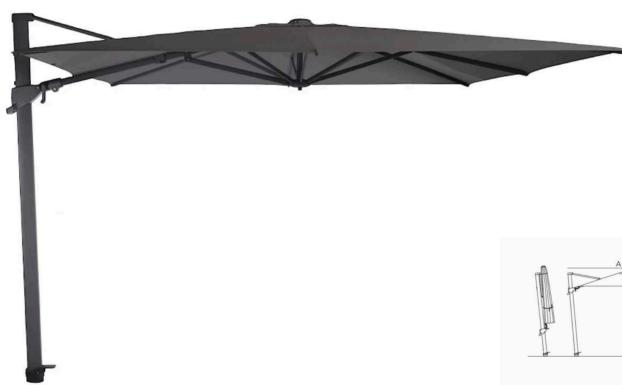

## **AZORE**

### UMBRELLA COLLECTION

BY JARDINICO

# AZORE UMBRELLA COLLECTION

SIZES 300 x 300 cm - 118 x 118"

MATERIALS Frame:

Powder coated aluminium.

Canopy:

Solution dyed acrylic.

|   | 300 x 300 cm                                       |
|---|----------------------------------------------------|
|   | 27 kg - 59.5 lbs nett<br>excl. base / socle / voet |
| А | 343 cm - 135"                                      |
| В | 228 cm - 89.8"                                     |
| С | 260 cm - 102.4"                                    |
| D | 330 cm - 129.9"                                    |
| Е | 146 cm - 57.5"                                     |
| F | 317 cm - 124.8"                                    |
|   |                                                    |