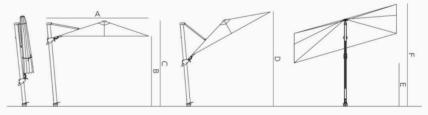

# AZORE UMBRELLA COLLECTION

SIZES 300 x 300 cm - 118 x 118"

MATERIALS Frame:

Powder coated aluminium.

Canopy:

Solution dyed acrylic.

|   | 300 x 300 cm                                       |
|---|----------------------------------------------------|
|   | 27 kg - 59.5 lbs nett<br>excl. base / socle / voet |
| А | 343 cm - 135"                                      |
| В | 228 cm - 89.8"                                     |
| С | 260 cm - 102.4"                                    |
| D | 330 cm - 129.9"                                    |
| Е | 146 cm - 57.5"                                     |
| F | 317 cm - 124.8"                                    |
|   |                                                    |