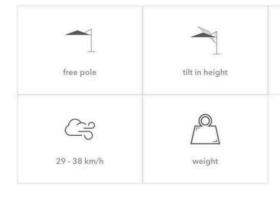

#### **MATERIALS**

Frame: Powdercoated aluminium

Fabric: Solution dyed olefin fabric specifically developed for outdoor use.

tilt left - right

360° rotation

FINISHES
POLE/CANOPY

WHITE/CLOUD GREY