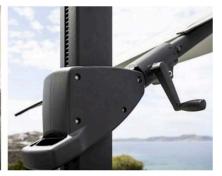

#### **MATERIALS**

Frame: Powdercoated aluminium

Fabric: Solution dyed olefin fabric specifically developed for outdoor use.

tilt left - right

360° rotation

FINISHES
POLE/CANOPY

WHITE/CLOUD GREY