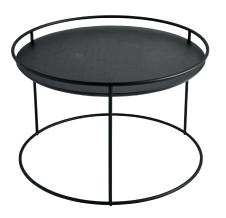

## **ATOLLO**

A family of coffee tables in 3 heights, which combines functionality and design, is characterized by the circular or elliptical shape, that allows them to adapt to any space. The tops are available both in wood or ceramic and are framed with an elegant metal frame, which makes these retro style coffee tables beautiful by themselves, but perfect if combined among themselves in the different dimension for a more sophisticated look, which goes along well with all Calligaris sofas.

DIMENSIONS (cm's)

62.5 W x 62.5 L x 40 H

42.5 W x 42.5 L x 50H

112.5 W x 42.5 L x 30H

**AVAILABLE FINISHES** 

Available in a variety of finishes.