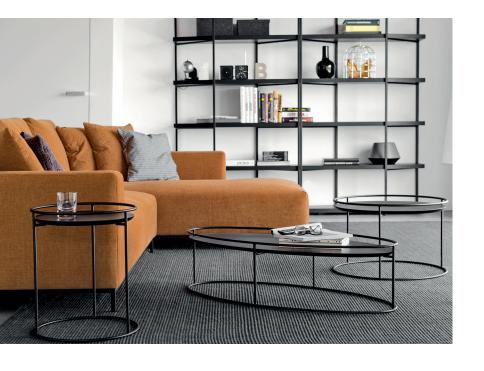

## **ATOLLO**

A family of coffee tables in 3 heights, which combines functionality and design, is characterized by the circular or elliptical shape, that allows them to adapt to any space. The tops are available both in wood or ceramic and are framed with an elegant metal frame, which makes these retro style coffee tables beautiful by themselves, but perfect if combined among themselves in the different dimension for a more sophisticated look, which goes along well with all Calligaris sofas.

DIMENSIONS (cm's)

62.5 W x 62.5 L x 40 H

42.5 W x 42.5 L x 50H

112.5 W x 42.5 L x 30H

**AVAILABLE FINISHES** 

Available in a variety of finishes.