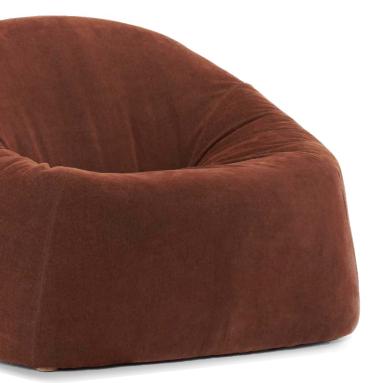

Reminiscent of the bean-bag vibe from the 1970s, inviting and irresistible.

A conveniently-sized 2-seater rounds out the collection, adding a note of formality.

shown in Sahara Russet Fabric 68% Cotton, 27% Linen, 5% Polyester

Martindale: 20,000

Montana Leather South American Hide Full-aniline Wax finished 1.3-1.5mm thickness Montana is un-corrected, and includes some minor natural blemishes and scars