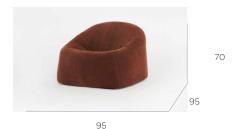

## **Material Details**

Internal frame made from New Zealand pine and plywood

High density foam with feather and fibre

DIMENSIONS (cm's)

95 x 95 x 70(H) cm

**AVAILABLE IN** 

A variety of fabrics and leathers