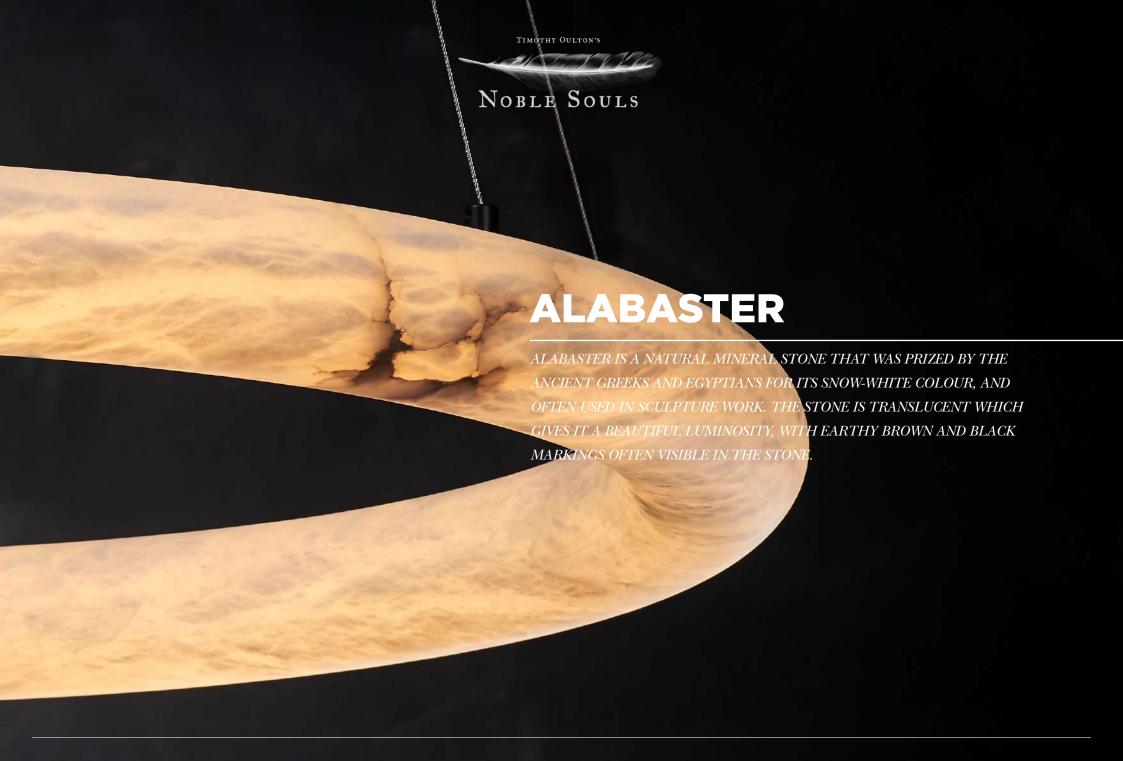

## ALABASTER CUBE SIDE TABLE

Prized for its snow-white colour, alabaster was often used by the ancient Egyptians in sarcophaguses, temples, and most notably, sculptures. The stone is translucent which gives it a beautiful luminosity, with earthy brown and black markings often visible in the stone. The Alabaster Cube is fashioned from cut sheets of natural alabaster, seamlessly joined to create a feeling of permanence and solidity, and then polished to achieve a beautifully smooth surface. LED lighting in the base creates a gentle, ethereal glow.