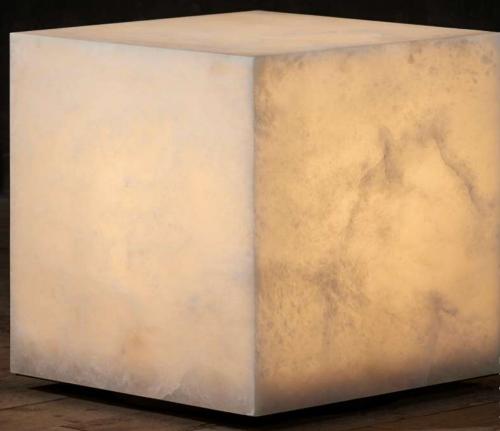

## ALABASTER CUBE SIDE TABLE

Prized for its snow-white colour, alabaster was often used by the ancient Egyptians in sarcophaguses, temples, and most notably, sculptures. The stone is translucent which gives it a beautiful luminosity, with earthy brown and black markings often visible in the stone. The Alabaster Cube is fashioned from cut sheets of natural alabaster, seamlessly joined to create a feeling of permanence and solidity, and then polished to achieve a beautifully smooth surface. LED lighting in the base creates a gentle, ethereal glow.

## **DIMENSIONS:**

 OVERALL
 WEIGHT

 L: 20" / 50 cm
 56 kg

 W: 20" / 50 cm
 MAX WAT

 H: 21" / 53 cm
 LED-35W

MAX WATT NO. OF BULBS

21" / 53 cm LED-3.5 W

PRODUCT SHOWN IN: