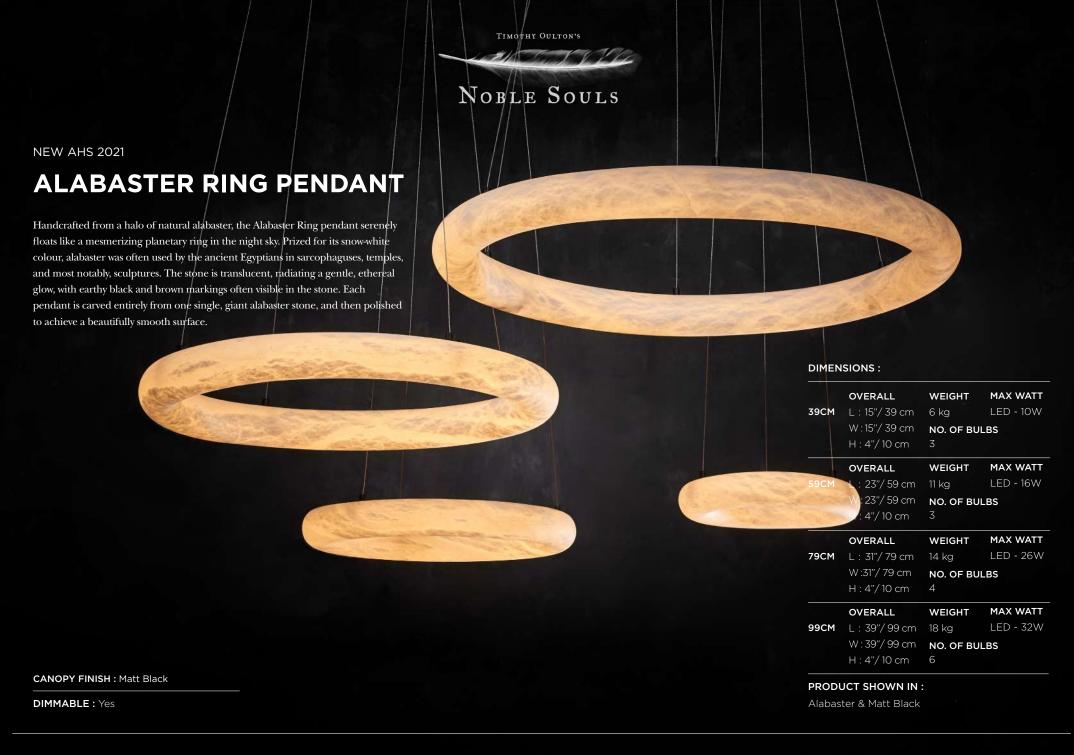

**NEW AHS 2021** 

## **DIMENSIONS:**

 OVERALL
 WEIGHT

 L: 20" / 50 cm
 56 kg

 W: 20" / 50 cm
 MAX WAT

 H: 21" / 53 cm
 LED-35W

MAX WATT NO. OF BULBS

21" / 53 cm LED-3.5 W

PRODUCT SHOWN IN:

Alabaster & Matt Black