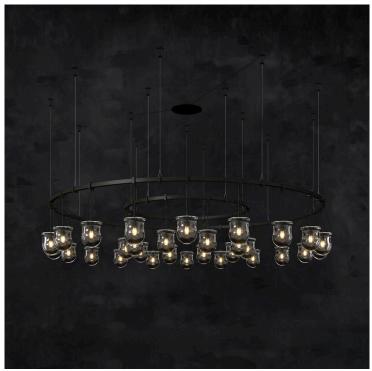

## NOOR 2-RING CHANDELIER

## **Ceiling Lights**

Inspired by traditional lanterns found in Morocco, Turkey, and across the Middle East. Each glass lantern is hand blown using time-honoured techniques, suspended from the metal rings by simple chains. Taking its name from the Arabic for 'light' or 'divine light', Noor is a celebration of Middle Eastern culture and history.

## **SPECIFICATION**

Product Code: T-ACZ-LC-0002-A

Product 51cm / 20.1"

Height:

Product 278cm / 109.4"

Width:

Product 278cm / 109.4"

Depth:

Weight: 126kg / 277lbs

Max Wattage: 750W

No. of Bulbs: 30

Bulb Type: E12 T6.5(20\*88mm)

**INCANDESCENT 25W** 

Bulb Included: Yes

Dimmable: Yes

Chain/Rod