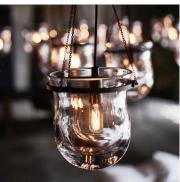

## **Ceiling Lights**

Inspired by traditional lanterns found in Morocco, Turkey, and across the Middle East. Each glass lantern is hand blown using time-honoured techniques, suspended from the metal rings by simple chains. Taking its name from the Arabic for 'light' or 'divine light', Noor is a celebration of Middle Eastern culture and history.