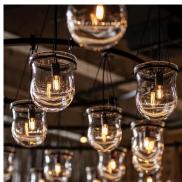

## **Ceiling Lights**

Inspired by traditional lanterns found in Morocco, Turkey, and across the Middle East. Each glass lantern is hand blown using time-honoured techniques, suspended from the metal rings by simple chains. Taking its name from the Arabic for 'light' or 'divine light', Noor is a celebration of Middle Eastern culture and history.