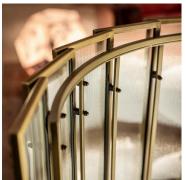

## **Bar & Drinks Cabinets**

Cocktail hour becomes golden hour with the beautiful Shimmer bar cabinet and its mellow golden glow. Exuding flair and finesse, Shimmer is crafted by hand from a series of overlapping glass panels that wrap all the way around, each one edged entirely in brushed brass. The glass is subtly faceted, refracting the light inside the cabinet to cast a spectacle of shapes that magically trick the eye. A butterflystyle door opens fully to allow easy access to your stock of drinks and glasses inside, with the three round lit glass shelves inside, included a hanging glass rack on the top shelf, housing everything you need for a great night in.