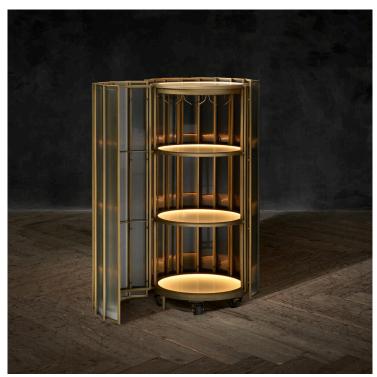

## SHIMMER ROUND BAR CABINET

## **Bar & Drinks Cabinets**

Cocktail hour becomes golden hour with the beautiful Shimmer bar cabinet and its mellow golden glow. Exuding flair and finesse, Shimmer is crafted by hand from a series of overlapping glass panels that wrap all the way around, each one edged entirely in brushed brass. The glass is subtly faceted, refracting the light inside the cabinet to cast a spectacle of shapes that magically trick the eye. A butterflystyle door opens fully to allow easy access to your stock of drinks and glasses inside, with the three round lit glass shelves inside, included a hanging glass rack on the top shelf, housing everything you need for a great night in.

## **SPECIFICATION**

Product Code: T-SME-OC-0002-A

Product Height: 118.5cm / 46.6"

Product Width: 60.5cm / 23.8"

Product Depth: 60.5cm / 23.8"

Weight: 88kg / 194lbs