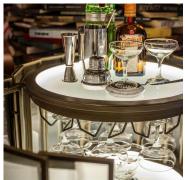

## **Bar & Drinks Cabinets**

Cocktail hour becomes golden hour with the beautiful Shimmer bar cabinet and its mellow golden glow. Exuding flair and finesse, Shimmer is crafted by hand from a series of overlapping glass panels that wrap all the way around, each one edged entirely in brushed brass. The glass is subtly faceted, refracting the light inside the cabinet to cast a spectacle of shapes that magically trick the eye. A butterflystyle door opens fully to allow easy access to your stock of drinks and glasses inside, with the three round lit glass shelves inside, included a hanging glass rack on the top shelf, housing everything you need for a great night in.