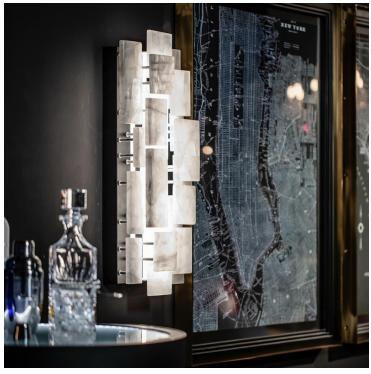

## FROZEN SCONCE

## Wall Lights & Sconces

Continuing Timothy Oulton's fascination for ancient rocks and crystals, the Frozen lighting range is made in our Pearly Quartz finish using natural calcite crystals. Calcite's mystical properties have long been said to stimulate mental energy and help you to let go of the past and step forward into the future. More opaque and milky in colour compared to our quartz lighting collections, the crystals emit a very soft, gentle glow when illuminated, with earthy colourings occasionally visible within the crystal. Designed using very simple shapes, the Frozen sconce captures the enchanting beauty, romance and magic of one of Earth's oldest natural materials.

## **SPECIFICATION**

Product Code: T-FRO-LS-0001-A

Product Height: 68cm / 27"

Product Width: 28cm / 11"

Product Depth: 15cm / 6"

Weight: 16kg / 35lbs

Max Wattage: 15W
No. of Bulbs: 2
Bulb Included: Yes
Dimmable: No