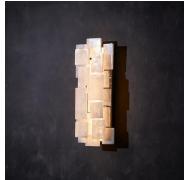

## FROZEN SCONCE

## Wall Lights & Sconces

Continuing Timothy Oulton's fascination for ancient rocks and crystals, the Frozen lighting range is made in our Pearly Quartz finish using natural calcite crystals. Calcite's mystical properties have long been said to stimulate mental energy and help you to let go of the past and step forward into the future. More opaque and milky in colour compared to our quartz lighting collections, the crystals emit a very soft, gentle glow when illuminated, with earthy colourings occasionally visible within the crystal. Designed using very simple shapes, the Frozen sconce captures the enchanting beauty, romance and magic of one of Earth's oldest natural materials.

## **SPECIFICATION**

Product Code: T-FRO-LS-0001-A

Product Height: 68cm / 27"

Product Width: 28cm / 11"

Product Depth: 15cm / 6"

Weight: 16kg / 35lbs

Max Wattage: 15W
No. of Bulbs: 2
Bulb Included: Yes
Dimmable: No