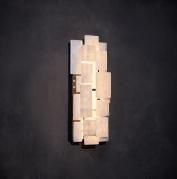

## FROZEN SCONCE

## Wall Lights & Sconces

Continuing Timothy Oulton's fascination for ancient rocks and crystals, the Frozen lighting range is made in our Pearly Quartz finish using natural calcite crystals. Calcite's mystical properties have long been said to stimulate mental energy and help you to let go of the past and step forward into the future. More opaque and milky in colour compared to our quartz lighting collections, the crystals emit a very soft, gentle glow when illuminated, with earthy colourings occasionally visible within the crystal. Designed using very simple shapes, the Frozen sconce captures the enchanting beauty, romance and magic of one of Earth's oldest natural materials.

## **SPECIFICATION**

Product Code: T-FRO-LS-0001-A

Product Height: 68cm / 27"

Product Width: 28cm / 11"

Product Depth: 15cm / 6"

Weight: 16kg / 35lbs

Max Wattage: 15W
No. of Bulbs: 2
Bulb Included: Yes
Dimmable: No