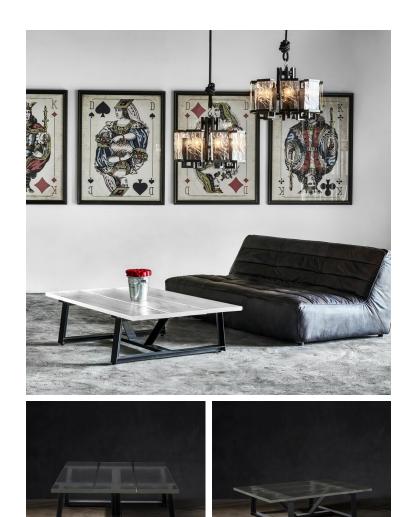

## **Coffee Tables**

Encapsulating the elemental power of ice through its strong architectural aesthetic, the leeberg coffee table floats three sleek, transparent glass planks atop a rigid steel frame. The glass has been cast with a unique rippled texture to evoke frozen blocks of water. Each plank has a smooth underside, and can simply be lifted and turned if preferred. Small white markings may appear within the grooves of the rippled side, this is a characteristic of the glass and part of the design.