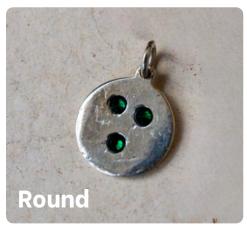

Select this oval pendant and add your personal touch with stamps on both sides or go for a textured hammered effect.

This round pendant offers the option to stamp on both sides or create a textured hammered finish for a classic look.