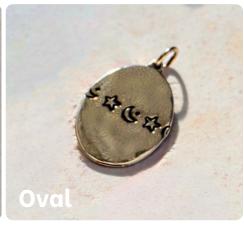

Select this oval pendant and add your personal touch with stamps on both sides or go for a textured hammered effect.

This round pendant offers the option to stamp on both sides or create a textured hammered finish for a classic look.