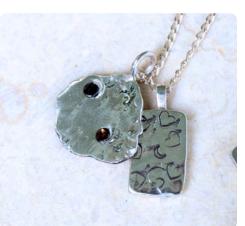

### **Designs**

These are the design options available:

Choose this heart pendant and personalise it with stamps on both sides or opt for a textured hammered finish.

Customise this rectangle pendant with stamps on both sides or a textured hammered look for a unique design.