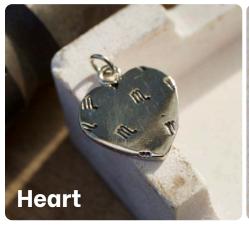

### **Designs**

These are the design options available:

Choose this heart pendant and personalise it with stamps on both sides or opt for a textured hammered finish.

Customise this rectangle pendant with stamps on both sides or a textured hammered look for a unique design.