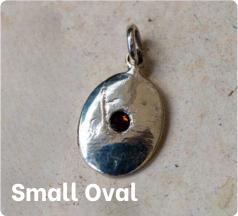

Perfect for a delicate touch, this small oval pendant can be stamped on both sides or textured with a hammered look. Bring your ideas to life by sawing out a custom design from a silver plate, inspired by your favorite photo or drawing.