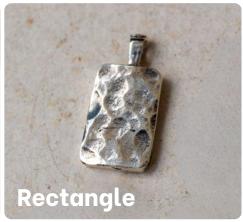

### **Designs**

These are the design options available:

Choose this heart pendant and personalise it with stamps on both sides or opt for a textured hammered finish.

Customise this rectangle pendant with stamps on both sides or a textured hammered look for a unique design.