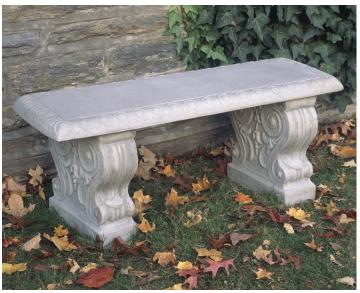

## **Traditional Straight Bench**

Shown in Natural

| Material   | Item Description           | Item # | Outside<br>Dimensions | Approx.Weight |
|------------|----------------------------|--------|-----------------------|---------------|
| Cast Stone | Traditional Straight Bench | BE-02  | 40"L x 14"W x 16"H    | 211 lbs       |