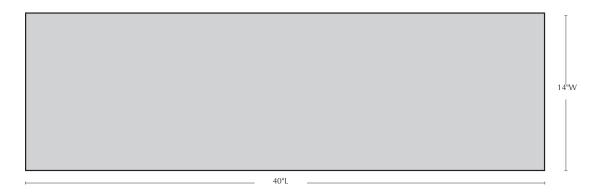

#### **Isometric View**

**Top View** 

Materials: water, sand, stone aggregate and cement

Cleaning Instructions: Campania's cast stone benches can be cleaned with diluted vinegar and water or with any commercially available mild detergent. Use a soft cloth, sponge, or brush. Do not pressure wash, apply corrosive cleaners or clean with anything abrasive. Note that it may take several cycles of wiping and drying before the stepping stone is completely clean. Cast stone contains salts that may effloresce over time. You will notice a fine white powdery coating on the surface of the cast stone if the efflorescence is present in your product. If you wish to remove the salt deposits, Campania can recommend an appropriate an efflorescence cleaner. Contact us at 800-975-4022 for details.

| Material   | Item Description           | Item # | Outside<br>Dimensions | Approx.Weight |
|------------|----------------------------|--------|-----------------------|---------------|
| Cast Stone | Traditional Straight Bench | BE-02  | 40"L x 14"W x 16"H    | 211 lbs       |