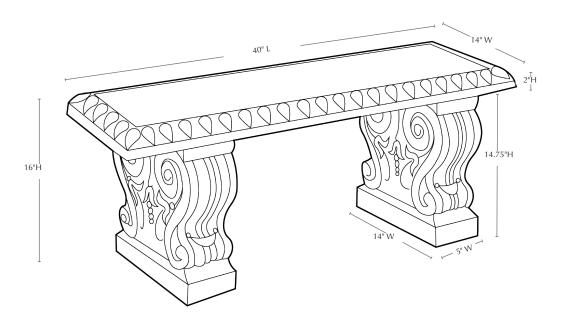

#### **Isometric View**

**Top View** 

Materials: water, sand, stone aggregate and cement

Cleaning Instructions: Campania's cast stone benches can be cleaned with diluted vinegar and water or with any commercially available mild detergent. Use a soft cloth, sponge, or brush. Do not pressure wash, apply corrosive cleaners or clean with anything abrasive. Note that it may take several cycles of wiping and drying before the stepping stone is completely clean. Cast stone contains salts that may effloresce over time. You will notice a fine white powdery coating on the surface of the cast stone if the efflorescence is present in your product. If you wish to remove the salt deposits, Campania can recommend an appropriate an efflorescence cleaner. Contact us at 800-975-4022 for details.

| Material   | Item Description           | Item # | Outside<br>Dimensions | Approx.Weight |
|------------|----------------------------|--------|-----------------------|---------------|
| Cast Stone | Traditional Straight Bench | BE-02  | 40"L x 14"W x 16"H    | 211 lbs       |