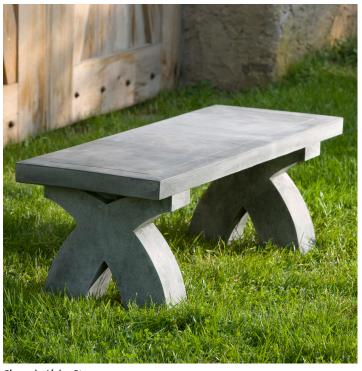

## The X Bench

Shown in Alpine Stone

| Material   | Item Description | Item # | Outside<br>Dimensions | Approx.Weight |
|------------|------------------|--------|-----------------------|---------------|
| Cast Stone | The X Bench      | BE-111 | 48"L x 17"W x 16"H    | 253 lbs       |