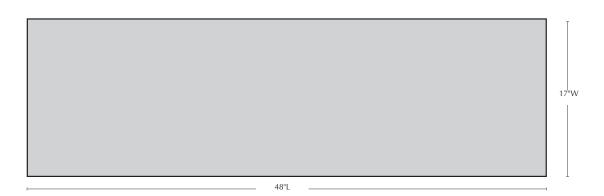

#### **Isometric View**

**Top View** 

Materials: water, sand, stone aggregate and cement

Cleaning Instructions: Campania's cast stone benches can be cleaned with diluted vinegar and water or with any commercially available mild detergent. Use a soft cloth, sponge, or brush. Do not pressure wash, apply corrosive cleaners or clean with anything abrasive. Note that it may take several cycles of wiping and drying before the stepping stone is completely clean. Cast stone contains salts that may effloresce over time. You will notice a fine white powdery coating on the surface of the cast stone if the efflorescence is present in your product. If you wish to remove the salt deposits, we can recommend an appropriate an efflorescence cleaner. Contact us at 800-975-4022 for details.

| Material   | Item Description | Item # | Outside<br>Dimensions | Approx.Weight |
|------------|------------------|--------|-----------------------|---------------|
| Cast Stone | The X Bench      | BE-111 | 48"L x 17"W x 16"H    | 253 lbs       |