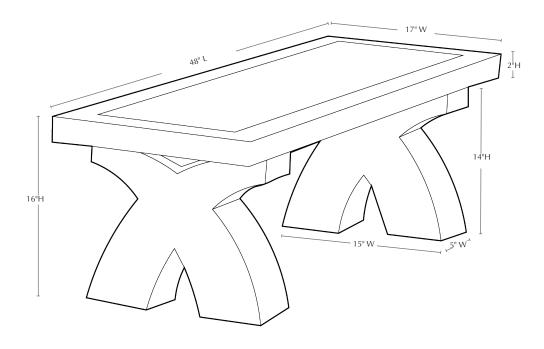

#### **Isometric View**

**Top View** 

Materials: water, sand, stone aggregate and cement

Cleaning Instructions: Campania's cast stone benches can be cleaned with diluted vinegar and water or with any commercially available mild detergent. Use a soft cloth, sponge, or brush. Do not pressure wash, apply corrosive cleaners or clean with anything abrasive. Note that it may take several cycles of wiping and drying before the stepping stone is completely clean. Cast stone contains salts that may effloresce over time. You will notice a fine white powdery coating on the surface of the cast stone if the efflorescence is present in your product. If you wish to remove the salt deposits, we can recommend an appropriate an efflorescence cleaner. Contact us at 800-975-4022 for details.

| Material   | Item Description | Item # | Outside<br>Dimensions | Approx.Weight |
|------------|------------------|--------|-----------------------|---------------|
| Cast Stone | The X Bench      | BE-111 | 48"L x 17"W x 16"H    | 253 lbs       |