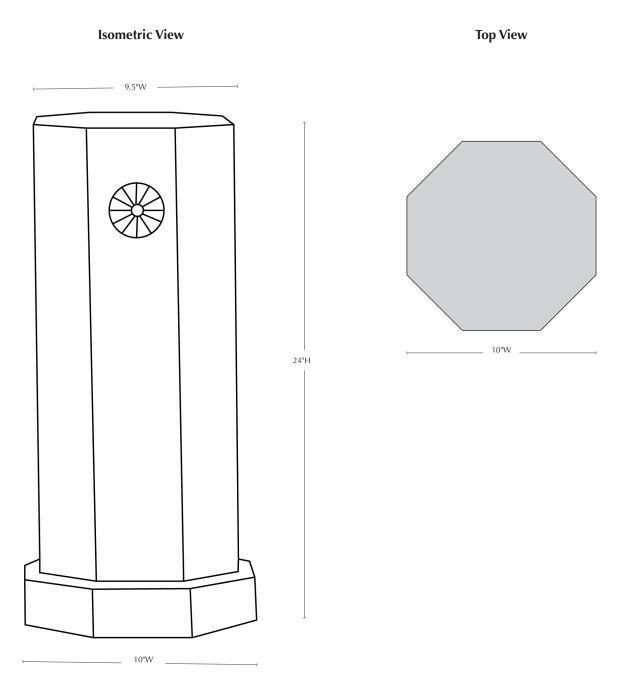

## **Tall Octagonal Pedestal**

PD-151 shown in Copper Bronze

| Material   | Item Description        | Item # | Outside<br>Dimensions | Base<br>Dimensions | Top Usable Surface | Approx.<br>Weight | Drainage<br>Hole |
|------------|-------------------------|--------|-----------------------|--------------------|--------------------|-------------------|------------------|
| Cast Stone | Tall Octagonal Pedestal | PD-151 | 10"W x 24"H           | 10"L x 10"W        | 9.5" x 9.5"        | 156 lbs           | no               |