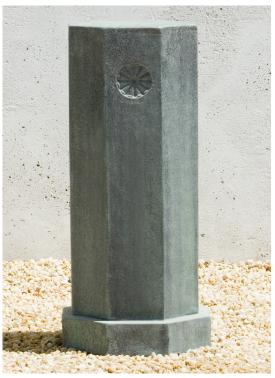

## **Tall Octagonal Pedestal**

PD-151 shown in Copper Bronze

| Material   | Item Description        | Item # | Outside<br>Dimensions | Base<br>Dimensions | Top Usable Surface | Approx.<br>Weight | Drainage<br>Hole |
|------------|-------------------------|--------|-----------------------|--------------------|--------------------|-------------------|------------------|
| Cast Stone | Tall Octagonal Pedestal | PD-151 | 10"W x 24"H           | 10"L x 10"W        | 9.5" x 9.5"        | 156 lbs           | no               |

## **Tall Octagonal Pedestal**

Materials: cement, sand, stone aggregate and water

Touch-up & Patch Kits: Available upon request by calling 800-975-4022.

Cleaning Instructions: Campania's cast stone pedestals can be cleaned with diluted vinegar and water or with any commercially available mild detergent. Use a soft cloth, sponge, or brush. Do not pressure wash, apply corrosive cleaners or clean with anything abrasive. Note that it may take several cycles of wiping and drying before the pedestal is completely clean. Cast stone contains salts that may effloresce over time. You will notice a fine white powdery coating on the surface of the cast stone if the efflorescence is present in your product. If you wish to remove the salt deposits, WE can recommend an appropriate an efflorescence cleaner. Contact us at 800-975-4022 for details.