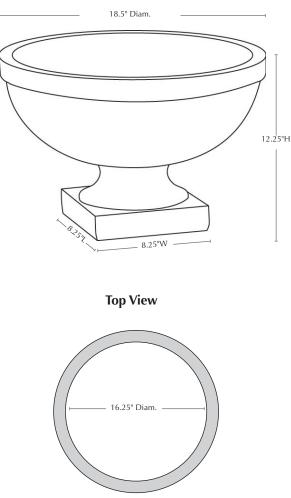

| Material   | Item Description  | Item # | Outside<br>Dimensions | Base<br>Dimensions | Inside Top<br>Dimensions | Inside Height<br>Dimensions | Approx.<br>Weight | Approx. Soil<br>Capacity |
|------------|-------------------|--------|-----------------------|--------------------|--------------------------|-----------------------------|-------------------|--------------------------|
| Cast Stone | South Hampton Urn | P-963  | 18.5" Diam. x 12.25"H | 8.25" Sq.          | 16.25" Diam.             | 6.25"H                      | 56 lbs            | 0.75 cu ft.              |

## South Hampton Urn

\_\_\_\_\_ 18.5" Diam. \_\_\_\_\_

Materials: cement, sand, stone aggregate and water

**Care & Maintenance/Outdoor Planting Instructions:** Our cast stone planters are equipped with pre-installed drainage holes to allow for drainage. The drain holes must be kept clear to maintain the longevity of your planter, especially in climates that undergo freeze thaw cycles in the winter. Whenever possible, we recommend raising the planter off of the ground to prevent the planter from freezing to the surface below; Covering the drain holes with a mesh screen or equivalent to keep debris from clogging the openings; Filling the bottom of the planter with non-porous drainage material; Filling the remainder of the planter with a well-draining soil mix that will not retain water; and lastly, covering the soil with decorative mulch or pine bark to the top rim of the planter to discourage water from pooling on the surface.