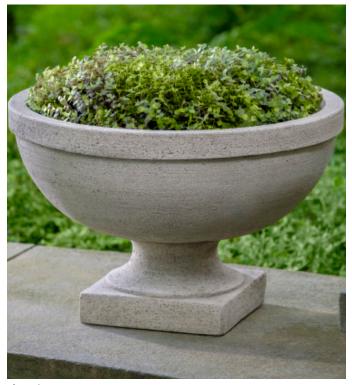

# South Hampton Urn

Shown in Greystone

## South Hampton Urn

\_\_\_\_\_ 18.5" Diam. \_\_\_\_\_

Materials: cement, sand, stone aggregate and water

**Care & Maintenance/Outdoor Planting Instructions:** Our cast stone planters are equipped with pre-installed drainage holes to allow for drainage. The drain holes must be kept clear to maintain the longevity of your planter, especially in climates that undergo freeze thaw cycles in the winter. Whenever possible, we recommend raising the planter off of the ground to prevent the planter from freezing to the surface below; Covering the drain holes with a mesh screen or equivalent to keep debris from clogging the openings; Filling the bottom of the planter with non-porous drainage material; Filling the remainder of the planter with a well-draining soil mix that will not retain water; and lastly, covering the soil with decorative mulch or pine bark to the top rim of the planter to discourage water from pooling on the surface.