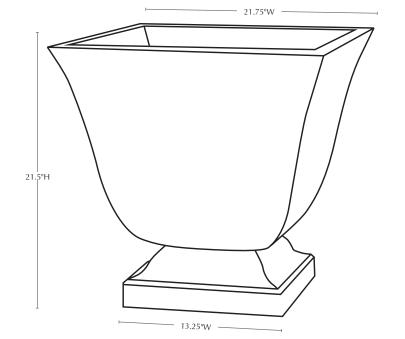

| Material   | Item Description         | Item # | Outside<br>Dimensions | Base<br>Dimensions | Inside Top<br>Dimensions | Inside Height<br>Dimensions | Approx.<br>Weight | Approx. Soil<br>Capacity |
|------------|--------------------------|--------|-----------------------|--------------------|--------------------------|-----------------------------|-------------------|--------------------------|
| Cast Stone | Shelbourne Urn,<br>Large | P-830  | 21.75" Sq. x 21.5"H   | 13.25" Sq.         | 19" Sq.                  | 15.75"H                     | 162 lbs           | 3.25 cu ft.              |

#### **Isometric View**

**Top View** 