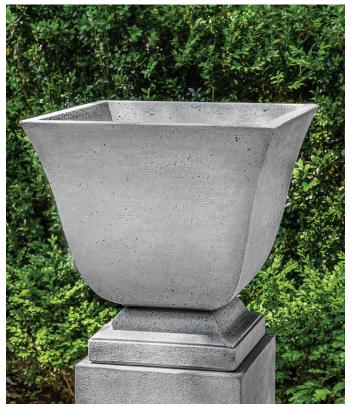

# Shelbourne Urn



Shown in Alpine Stone on PD-228 Pedestal

## Cast Stone

Campania proudly manufactures its cast stone products in the USA using locally sourced materials. All of our cast stone pieces are manufactured using the wet casting technique with a proprietary high density cast stone mix, yielding a PSI strength of approximately 7,500. The mix is comprised primarily of water, sand, stone aggregate and cement. Our cast stone products may qualify for LEED credits as applicable to your project. Cast stone produces a strong and durable product that will weather naturally in an outdoor environment. Simply stated, cast stone is chosen for its beauty and authenticity. Our material is natural, authentic, made in the USA, and 100% recyclable. These planters are often specified for hospitality projects, la