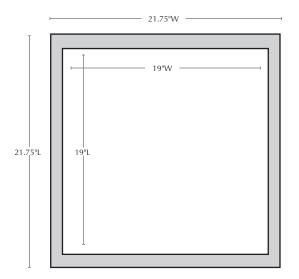

| Material   | Item Description         | Item # | Outside<br>Dimensions | Base<br>Dimensions | Inside Top<br>Dimensions | Inside Height<br>Dimensions | Approx.<br>Weight | Approx. Soil<br>Capacity |
|------------|--------------------------|--------|-----------------------|--------------------|--------------------------|-----------------------------|-------------------|--------------------------|
| Cast Stone | Shelbourne Urn,<br>Large | P-830  | 21.75" Sq. x 21.5"H   | 13.25" Sq.         | 19" Sq.                  | 15.75"H                     | 162 lbs           | 3.25 cu ft.              |

#### **Isometric View**

**Top View** 