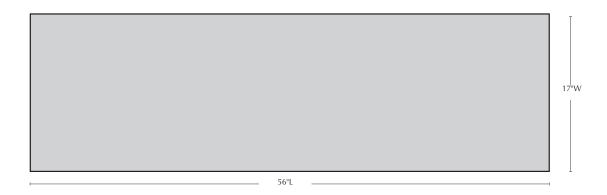

| Material   | Item Description | Item # | Outside<br>Dimensions | Approx.Weight |
|------------|------------------|--------|-----------------------|---------------|
| Cast Stone | Ryokan Bench     | BE-100 | 56"L x 17"W X 15.5"H  | 498 lbs       |

#### **Isometric View**

**Top View** 

Materials: water, sand, stone aggregate and cement

Cleaning Instructions: Campania's cast stone benches can be cleaned with diluted vinegar and water or with any commercially available mild detergent. Use a soft cloth, sponge, or brush. Do not pressure wash, apply corrosive cleaners or clean with anything abrasive. Note that it may take several cycles of wiping and drying before the stepping stone is completely clean. Cast stone contains salts that may effloresce over time. You will notice a fine white powdery coating on the surface of the cast stone if the efflorescence is present in your product. If you wish to remove the salt deposits, we can recommend an appropriate an efflorescence cleaner. Contact us at 800-975-4022 for details.