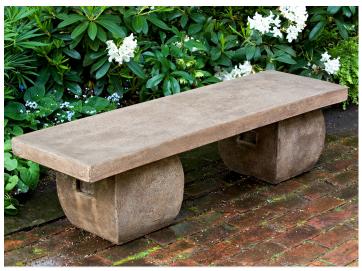

## Ryokan Bench

Shown in Brownstone

# Ryokan Bench

| Material   | Item Description | Item # | Outside<br>Dimensions | Approx.Weight |
|------------|------------------|--------|-----------------------|---------------|
| Cast Stone | Ryokan Bench     | BE-100 | 56"L x 17"W X 15.5"H  | 498 lbs       |