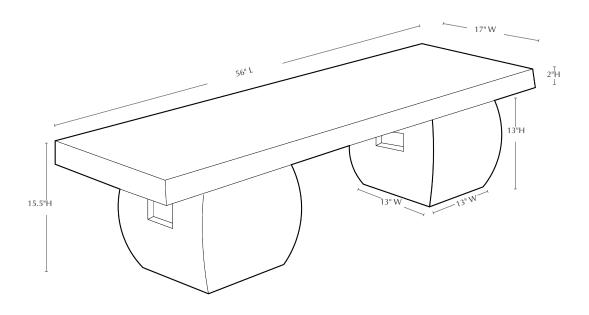

| Material   | Item Description | Item # | Outside<br>Dimensions | Approx.Weight |
|------------|------------------|--------|-----------------------|---------------|
| Cast Stone | Ryokan Bench     | BE-100 | 56"L x 17"W X 15.5"H  | 498 lbs       |

#### **Isometric View**

**Top View** 

Materials: water, sand, stone aggregate and cement

Cleaning Instructions: Campania's cast stone benches can be cleaned with diluted vinegar and water or with any commercially available mild detergent. Use a soft cloth, sponge, or brush. Do not pressure wash, apply corrosive cleaners or clean with anything abrasive. Note that it may take several cycles of wiping and drying before the stepping stone is completely clean. Cast stone contains salts that may effloresce over time. You will notice a fine white powdery coating on the surface of the cast stone if the efflorescence is present in your product. If you wish to remove the salt deposits, we can recommend an appropriate an efflorescence cleaner. Contact us at 800-975-4022 for details.