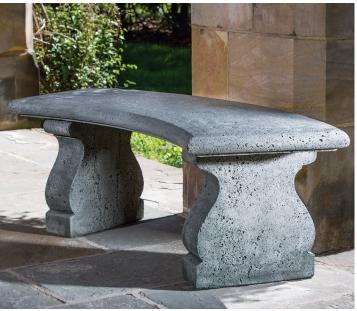

## **Provencal Curved Bench**

Shown in Alpine Stone

| Material   | Item Description       | Item # | Outside<br>Dimensions   | Approx.Weight |
|------------|------------------------|--------|-------------------------|---------------|
| Cast Stone | Provencal Curved Bench | BE-123 | 61"L x 25.5"W x 19.75"H | 434 lbs       |