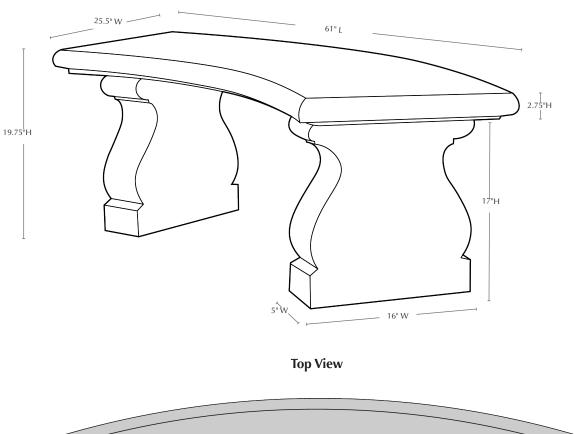

| Material   | Item Description       | Item # | Outside<br>Dimensions   | Approx.Weight |
|------------|------------------------|--------|-------------------------|---------------|
| Cast Stone | Provencal Curved Bench | BE-123 | 61"L x 25.5"W x 19.75"H | 434 lbs       |

#### **Isometric View**

Materials: water, sand, stone aggregate and cement

Cleaning Instructions: Campania's cast stone benches can be cleaned with diluted vinegar and water or with any commercially available mild detergent. Use a soft cloth, sponge, or brush. Do not pressure wash, apply corrosive cleaners or clean with anything abrasive. Note that it may take several cycles of wiping and drying before the stepping stone is completely clean. Cast stone contains salts that may effloresce over time. You will notice a fine white powdery coating on the surface of the cast stone if the efflorescence is present in your product. If you wish to remove the salt deposits, we can recommend an appropriate an efflorescence cleaner. Contact us at 800-975-4022 for details.