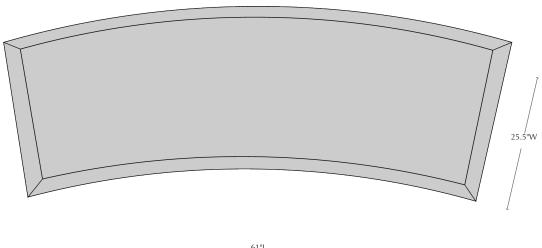

| Material   | Item Description       | Item # | Outside<br>Dimensions   | Approx.Weight |
|------------|------------------------|--------|-------------------------|---------------|
| Cast Stone | Provencal Curved Bench | BE-123 | 61"L x 25.5"W x 19.75"H | 434 lbs       |

#### **Isometric View**

Materials: water, sand, stone aggregate and cement

Cleaning Instructions: Campania's cast stone benches can be cleaned with diluted vinegar and water or with any commercially available mild detergent. Use a soft cloth, sponge, or brush. Do not pressure wash, apply corrosive cleaners or clean with anything abrasive. Note that it may take several cycles of wiping and drying before the stepping stone is completely clean. Cast stone contains salts that may effloresce over time. You will notice a fine white powdery coating on the surface of the cast stone if the efflorescence is present in your product. If you wish to remove the salt deposits, we can recommend an appropriate an efflorescence cleaner. Contact us at 800-975-4022 for details.