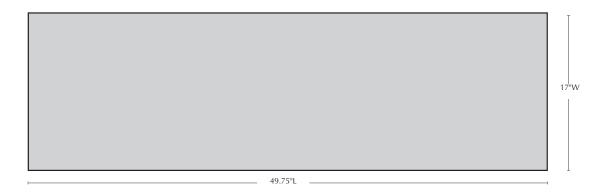

### **Top View**

Materials: water, sand, stone aggregate and cement

Cleaning Instructions: Campania's cast stone benches can be cleaned with diluted vinegar and water or with any commercially available mild detergent. Use a soft cloth, sponge, or brush. Do not pressure wash, apply corrosive cleaners or clean with anything abrasive. Note that it may take several cycles of wiping and drying before the stepping stone is completely clean. Cast stone contains salts that may effloresce over time. You will notice a fine white powdery coating on the surface of the cast stone if the efflorescence is present in your product. If you wish to remove the salt deposits, we can recommend an appropriate an efflorescence cleaner. Contact us at 800-975-4022 for details.

| Material   | Item Description | Item # | Outside<br>Dimensions   | Approx.Weight |
|------------|------------------|--------|-------------------------|---------------|
| Cast Stone | Provencal Bench  | BE-106 | 49.75"L x 20"W x 19.5"H | 402 lbs       |