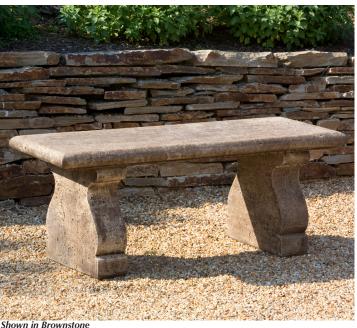

## **Provencal Bench**

| Material   | Item Description | Item # | Outside<br>Dimensions   | Approx.Weight |
|------------|------------------|--------|-------------------------|---------------|
| Cast Stone | Provencal Bench  | BE-106 | 49.75"L x 20"W x 19.5"H | 402 lbs       |