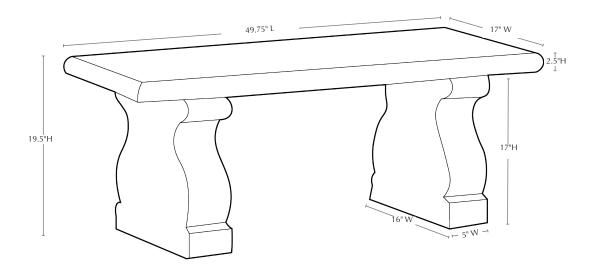

### **Isometric View**

| Material   | Item Description | Item # | Outside<br>Dimensions   | Approx.Weight |
|------------|------------------|--------|-------------------------|---------------|
| Cast Stone | Provencal Bench  | BE-106 | 49.75"L x 20"W x 19.5"H | 402 lbs       |