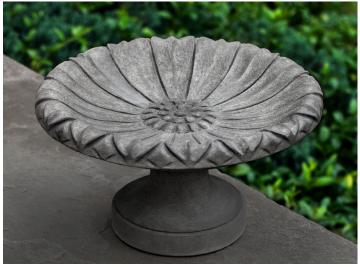

## Lotus Birdbath, Small (1 piece)

Shown in Alpine Stone

| Material   | Item Description      | Item # | Outside<br>Dimensions                 | Base<br>Dimensions | Inside Bowl<br>Height | Approx.<br>Weight | Connection<br>Type |
|------------|-----------------------|--------|---------------------------------------|--------------------|-----------------------|-------------------|--------------------|
| Cast Stone | Lotus Birdbath, Small | B-184  | 11.25" Diam. x 6.25"H<br>Post: 4.25"H | 5.25" Diam.        | 1"H                   | 10 lbs            | N/A<br>1 piece     |