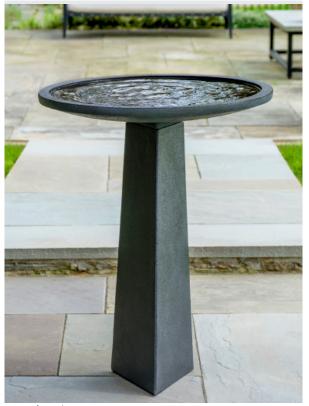

# **Aspire Birdbath Series**



B-193 shown in Nero Nuovo

### Cast Stone

Campania proudly manufactures its cast stone products in the USA using locally sourced materials. All of our cast stone pieces are manufactured using the wet casting technique with a proprietary high density cast stone mix, yielding a PSI strength of approximately 7,500. The mix is comprised primarily of water, sand, stone aggregate and cement. Our cast stone products may qualify for LEED credits as applicable to your project. Cast stone produces a strong and durable product that will weather naturally in an outdoor environment. Simply stated, cast stone is chosen for its beauty and authenticity. Our material is natural, authentic, made in the USA, and 100% recyclable.

Available in a choice of thirteen (13) exclusive natural pigment stains in a