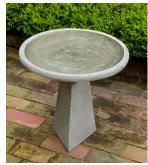

r cast stone products may qualify for LEED credits as applicable to your project. Cast stone produces a strong and durable product that will weather naturally in an outdoor environment. Simply stated, cast stone is chosen for its beauty and authenticity. Our material is natural, authentic, made in the USA, and 100% recyclable.

Available in a choice of thirteen (13) exclusive natural pigment stains in addition to natural. All of our patinas are hand applied in a multi-step process which produces unique and beautiful surface finishes. Designed to replicate the look of naturally aged materials, the patinas will not prevent the natural aging process that occurs in an outdoor environment. Rather than creating uniform stains, our approach gives our products their unique beauty and appeal.







B-195 shown in Greystone

| Material   | Item Description            | Item # | Outside<br>Dimensions                   | Base<br>Dimensions  | Inside Bowl<br>Height | Approx.<br>Weight | Connection<br>Type |
|------------|-----------------------------|--------|-----------------------------------------|---------------------|-----------------------|-------------------|--------------------|
| Cast Stone | Aspire Birdbath -<br>Large  | B-193  | 27.25" Diam. x 35.75"H<br>Post: 31.25"H | 10.25" Δ            | 2"H                   | 142 lbs           | male/female        |
| Cast Stone | Aspire Birdbath -<br>Medium | B-194  | 25.75" Diam. x 28.75"H<br>Post: 24.5"H  | 10.25" Δ            | 2"H                   | 100 lbs           | male/female        |
| Cast Stone | Aspire Birdbath -<br>Smal