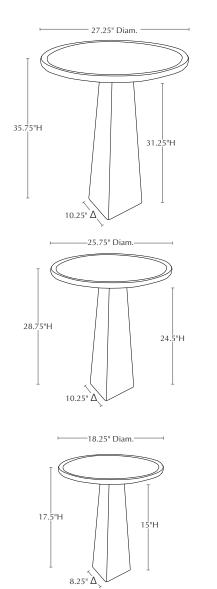

B-195 shown in Greystone

| Material   | Item Description            | Item # | Outside<br>Dimensions                   | Base<br>Dimensions  | Inside Bowl<br>Height | Approx.<br>Weight | Connection<br>Type |
|------------|-----------------------------|--------|-----------------------------------------|---------------------|-----------------------|-------------------|--------------------|
| Cast Stone | Aspire Birdbath -<br>Large  | B-193  | 27.25" Diam. x 35.75"H<br>Post: 31.25"H | 10.25" Δ            | 2"H                   | 142 lbs           | male/female        |
| Cast Stone | Aspire Birdbath -<br>Medium | B-194  | 25.75" Diam. x 28.75"H<br>Post: 24.5"H  | 10.25" Δ            | 2"H                   | 100 lbs           | male/female        |
| Cast Stone | Aspire Birdbath -<br>Small  | B-195  | 18.25" Diam. x 17.5"H<br>Post: 15"H     | 8.25 <sup>°</sup> Δ | 1.5"H                 | 43 lbs            | male/female        |