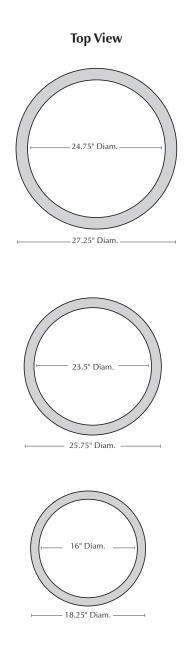

B-195 shown in Greystone

| Material   | Item Description            | Item # | Outside<br>Dimensions                   | Base<br>Dimensions  | Inside Bowl<br>Height | Approx.<br>Weight | Connection<br>Type |
|------------|-----------------------------|--------|-----------------------------------------|---------------------|-----------------------|-------------------|--------------------|
| Cast Stone | Aspire Birdbath -<br>Large  | B-193  | 27.25" Diam. x 35.75"H<br>Post: 31.25"H | 10.25" Δ            | 2"H                   | 142 lbs           | male/female        |
| Cast Stone | Aspire Birdbath -<br>Medium | B-194  | 25.75" Diam. x 28.75"H<br>Post: 24.5"H  | 10.25" Δ            | 2"H                   | 100 lbs           | male/female        |
| Cast Stone | Aspire Birdbath -<br>Small  | B-195  | 18.25" Diam. x 17.5"H<br>Post: 15"H     | 8.25 <sup>°</sup> Δ | 1.5"H                 | 43 lbs            | male/female        |