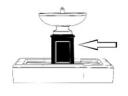

FGB-2266 (116 lbs) 71.75"L x 35"W x 12.25"H

**Step 6 -** Place the pump cover (FT-416D) over the pump, ensuring that it is centered and level.

- **Step 7** While holding the pedestal (FT-416C) over the pump cover, insert the CPVC end of Tubing Assembly 1, already connected to the pump, into the CPVC coupling underneath the pedestal.
- **Step 8 -** Center the pedestal (FT-416C) on top of the pump cover (FT-416D).