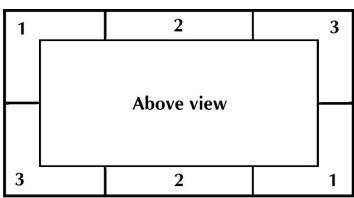

Step 20 - Carefully push each piece, one at a time, toward the basin until all copings are sitting together and overlapping the top rim of the basin.

- **Step 19** Position the copings about 6 inches from the basin.
  - 19a Each piece of coping has a large number "1," "2," or "3" on the inside wall. "1" and "3" are corner copings, and "2" is a straight coping.
  - **19b** Refer to the drawing below for coping placement.