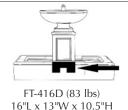

FGB-2266 (116 lbs) 71.75"L x 35"W x 12.25"H

**Step 6 -** Place the pump cover (FT-416D) over the pump, ensuring that it is centered and level.

- **Step 7** While holding the pedestal (FT-416C) over the pump cover, insert the CPVC end of Tubing Assembly 1, already connected to the pump, into the CPVC coupling underneath the pedestal.
- **Step 8 -** Center the pedestal (FT-416C) on top of the pump cover (FT-416D).