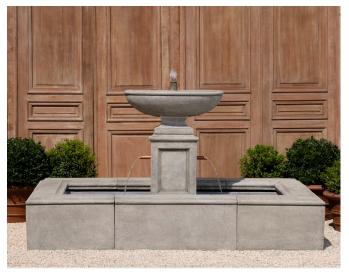

| Fountain Components |                                                |                     |          |  |
|---------------------|------------------------------------------------|---------------------|----------|--|
| Image               | Item Description                               | Component<br>Item # | Quantity |  |
|                     | La Riviere<br>Fountain - Finial                | FT-416A             | 1        |  |
|                     | La Riviere<br>Fountain - Urn                   | FT-416B             | 1        |  |
|                     | La Riviere<br>Fountain -<br>Pedestal           | FT-416C             | 1        |  |
|                     | La Riviere<br>Fountain -<br>Pump House         | FT-416D             | 1        |  |
|                     | La Riviere<br>Fountain -<br>Pump House<br>Door | FT-416E             | 1        |  |
| 1111100000          | La Riviere<br>Fountain -<br>Coping 1           | FT-416F             | 2        |  |
|                     | La Riviere<br>Fountain -<br>Coping 2           | FT-416G             | 2        |  |
|                     | La Riviere<br>Fountain -<br>Coping 3           | FT-416H             | 2        |  |
|                     | Rectangular<br>Fiberglass Basin<br>- 6' x 3'   | FGB-2266            | 1        |  |

### FT-416 La Riviere Fountain

## **Assembly Instructions**

<u>Professional installation is recommended for this fountain!</u> Assemble your fountain on a level surface using crushed stone, gravel, or cement pad as the base.