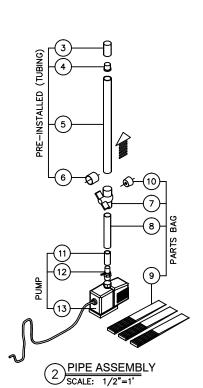

| PARTS LIST |           |          |                                                           |                     |     |                |
|------------|-----------|----------|-----------------------------------------------------------|---------------------|-----|----------------|
| ITEM NO    | COMPONENT | PART NO. | DESCRIPTION                                               | MANUFACTURER        | QTY | REMARKS        |
| 1          | FOUNTAIN  | -        | 20"H x 15"W OBTUSE FOUNTAIN - GFRC                        | GIST                | 1   | COLOR OPTIONAL |
| 2          |           | -        | 24"H x 21"W 315lbs. BASE FOUNTAIN - GFRC                  | GIST                | 1   | COLOR OPTIONAL |
| 3          | TUBING    | -        | 3/4" DIA PVC COUPLER SOCKET END                           | -                   | 2   | PRE-INSTALLED  |
| 4          |           | -        | 1/2" x ¾" DIA PVC CONCENTRIC REDUCER SOCKET END           | -                   | 3   | PRE-INSTALLED  |
| 5          |           | -        | 1/2" DIA x 15-1/2"LG PVC PIPE PLAIN END                   | -                   | 1   | PRE-INSTALLED  |
| 6          |           | _        | 1-1/4" DIA x 1-1/8"LG PVC PIPE SLEEVE PLAIN END           | -                   | 1   | PRE-INSTALLED  |
| 7          | PARTS BAG | C100     | 1/2" DIA BALL VALVE PVC SCH. 40 150 PSI                   | -                   | 1   |                |
| 8          |           | C100     | 5/8" I.D. x 10"LG TUBING — CLEAR VINYL PLAIN END          | -                   | 1   |                |
| 9          |           | C100     | SHIM PLASTIC                                              | EZ - SHIM           | 4   |                |
| 10         |           | C100     | PLUG                                                      | GIST                | 1   |                |
| 11         | PUMP      | -        | ½" i.D. x 2"L HOSE TAIL — CLEAR VINYL PLAIN END           | COMMODITY AXIS INC. | 1   |                |
| 12         |           | -        | 1 ½" DIA THREADED, SLIP ON DISCHARGE ADAPTER WITH VENTURI | COMMODITY AXIS INC. | 1   |                |
| 13         |           | _        | MODEL 950 - WP3500, 1100 GPH SUBMERSIBLE PUMP             | JEBAO               | 1   |                |

ASSEMBLY SCALE: N.T.S.

To ease connections hot water may be used to soften PVC tubing. Pump and plumbing details may vary.

Precautions should be taken to prevent damage from water freezing in reservoir.