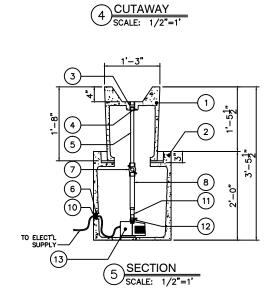

| PARTS LIST |           |          |                                                           |                     |     |                |
|------------|-----------|----------|-----------------------------------------------------------|---------------------|-----|----------------|
| ITEM NO    | COMPONENT | PART NO. | DESCRIPTION                                               | MANUFACTURER        | QTY | REMARKS        |
| 1          | FOUNTAIN  | -        | 20"H x 15"W OBTUSE FOUNTAIN - GFRC                        | GIST                | 1   | COLOR OPTIONAL |
| 2          |           | -        | 24"H x 21"W 315lbs. BASE FOUNTAIN - GFRC                  | GIST                | 1   | COLOR OPTIONAL |
| 3          | TUBING    | -        | 3/4" DIA PVC COUPLER SOCKET END                           | -                   | 2   | PRE-INSTALLED  |
| 4          |           | -        | 1/2" x ¾" DIA PVC CONCENTRIC REDUCER SOCKET END           | -                   | 3   | PRE-INSTALLED  |
| 5          |           | -        | 1/2" DIA x 15-1/2"LG PVC PIPE PLAIN END                   | -                   | 1   | PRE-INSTALLED  |
| 6          |           | _        | 1-1/4" DIA x 1-1/8"LG PVC PIPE SLEEVE PLAIN END           | -                   | 1   | PRE-INSTALLED  |
| 7          | PARTS BAG | C100     | 1/2" DIA BALL VALVE PVC SCH. 40 150 PSI                   | -                   | 1   |                |
| 8          |           | C100     | 5/8" I.D. x 10"LG TUBING — CLEAR VINYL PLAIN END          | -                   | 1   |                |
| 9          |           | C100     | SHIM PLASTIC                                              | EZ - SHIM           | 4   |                |
| 10         |           | C100     | PLUG                                                      | GIST                | 1   |                |
| 11         | PUMP      | -        | ½" i.D. x 2"L HOSE TAIL — CLEAR VINYL PLAIN END           | COMMODITY AXIS INC. | 1   |                |
| 12         |           | -        | 1 ½" DIA THREADED, SLIP ON DISCHARGE ADAPTER WITH VENTURI | COMMODITY AXIS INC. | 1   |                |
| 13         |           | _        | MODEL 950 - WP3500, 1100 GPH SUBMERSIBLE PUMP             | JEBAO               | 1   |                |

ASSEMBLY SCALE: N.T.S.

To ease connections hot water may be used to soften PVC tubing. Pump and plumbing details may vary.

Precautions should be taken to prevent damage from water freezing in reservoir.