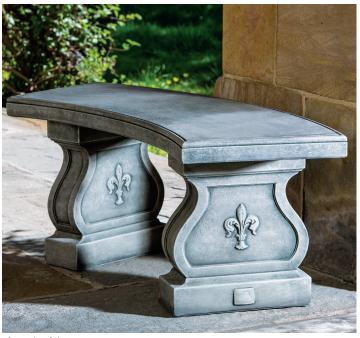

## Fleur De Lys Curved Bench

Shown in Alpine Stone

| Material   | Item Description          | Item # | Outside<br>Dimensions   | Approx.Weight |
|------------|---------------------------|--------|-------------------------|---------------|
| Cast Stone | Fleur De Lys Curved Bench | BE-120 | 44"L x 17.5"W x 16.75"H | 199 lbs       |