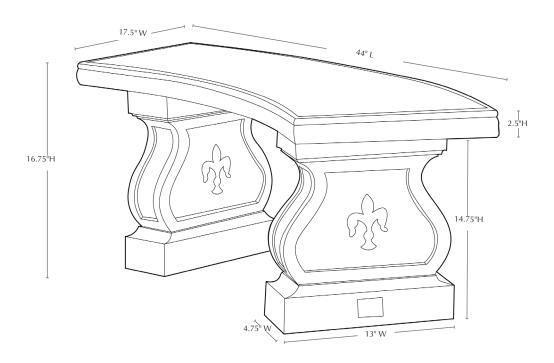

| Material   | Item Description          | Item # | Outside<br>Dimensions   | Approx.Weight |
|------------|---------------------------|--------|-------------------------|---------------|
| Cast Stone | Fleur De Lys Curved Bench | BE-120 | 44"L x 17.5"W x 16.75"H | 199 lbs       |

#### **Isometric View**

**Top View** 

Materials: water, sand, stone aggregate and cement

Cleaning Instructions: Campania's cast stone benches can be cleaned with diluted vinegar and water or with any commercially available mild detergent. Use a soft cloth, sponge, or brush. Do not pressure wash, apply corrosive cleaners or clean with anything abrasive. Note that it may take several cycles of wiping and drying before the stepping stone is completely clean. Cast stone contains salts that may effloresce over time. You will notice a fine white powdery coating on the surface of the cast stone if the efflorescence is present in your product. If you wish to remove the salt deposits, we can recommend an appropriate an efflorescence cleaner. Contact us at 800-975-4022 for details.