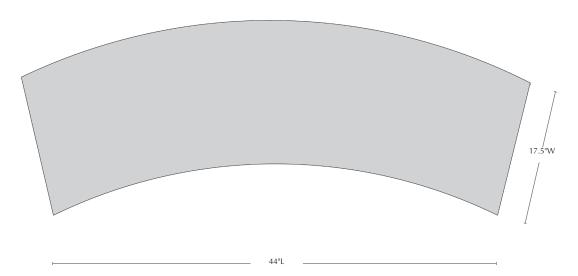

| Material   | Item Description          | Item # | Outside<br>Dimensions   | Approx.Weight |
|------------|---------------------------|--------|-------------------------|---------------|
| Cast Stone | Fleur De Lys Curved Bench | BE-120 | 44"L x 17.5"W x 16.75"H | 199 lbs       |

#### **Isometric View**

**Top View** 

Materials: water, sand, stone aggregate and cement

Cleaning Instructions: Campania's cast stone benches can be cleaned with diluted vinegar and water or with any commercially available mild detergent. Use a soft cloth, sponge, or brush. Do not pressure wash, apply corrosive cleaners or clean with anything abrasive. Note that it may take several cycles of wiping and drying before the stepping stone is completely clean. Cast stone contains salts that may effloresce over time. You will notice a fine white powdery coating on the surface of the cast stone if the efflorescence is present in your product. If you wish to remove the salt deposits, we can recommend an appropriate an efflorescence cleaner. Contact us at 800-975-4022 for details.