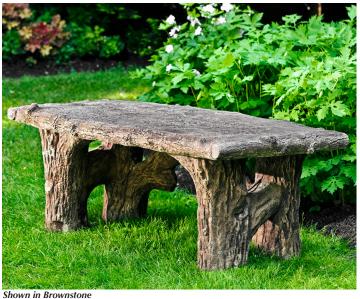

## Faux Bois Bench

| Material   | Item Description | Item # | Outside<br>Dimensions | Approx.Weight |
|------------|------------------|--------|-----------------------|---------------|
| Cast Stone | Faux Bois Bench  | BE-116 | 47.5"L x 25"W x 17"H  | 379 lbs       |