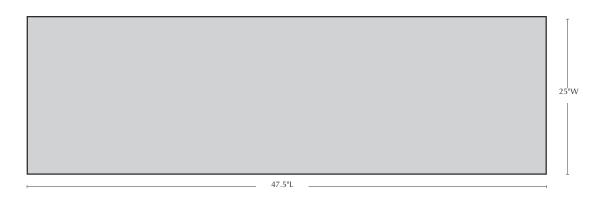

| Material   | Item Description | Item # | Outside<br>Dimensions | Approx.Weight |
|------------|------------------|--------|-----------------------|---------------|
| Cast Stone | Faux Bois Bench  | BE-116 | 47.5"L x 25"W x 17"H  | 379 lbs       |

#### **Isometric View**

**Top View** 

Materials: water, sand, stone aggregate and cement

Cleaning Instructions: Campania's cast stone benches can be cleaned with diluted vinegar and water or with any commercially available mild detergent. Use a soft cloth, sponge, or brush. Do not pressure wash, apply corrosive cleaners or clean with anything abrasive. Note that it may take several cycles of wiping and drying before the stepping stone is completely clean. Cast stone contains salts that may effloresce over time. You will notice a fine white powdery coating on the surface of the cast stone if the efflorescence is present in your product. If you wish to remove the salt deposits, we can recommend an appropriate an efflorescence cleaner. Contact us at 800-975-4022 for details.