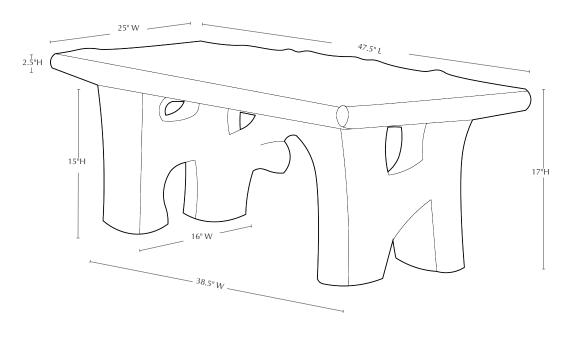

| Material   | Item Description | Item # | Outside<br>Dimensions | Approx.Weight |
|------------|------------------|--------|-----------------------|---------------|
| Cast Stone | Faux Bois Bench  | BE-116 | 47.5"L x 25"W x 17"H  | 379 lbs       |

#### **Isometric View**

**Top View** 

Materials: water, sand, stone aggregate and cement

Cleaning Instructions: Campania's cast stone benches can be cleaned with diluted vinegar and water or with any commercially available mild detergent. Use a soft cloth, sponge, or brush. Do not pressure wash, apply corrosive cleaners or clean with anything abrasive. Note that it may take several cycles of wiping and drying before the stepping stone is completely clean. Cast stone contains salts that may effloresce over time. You will notice a fine white powdery coating on the surface of the cast stone if the efflorescence is present in your product. If you wish to remove the salt deposits, we can recommend an appropriate an efflorescence cleaner. Contact us at 800-975-4022 for details.