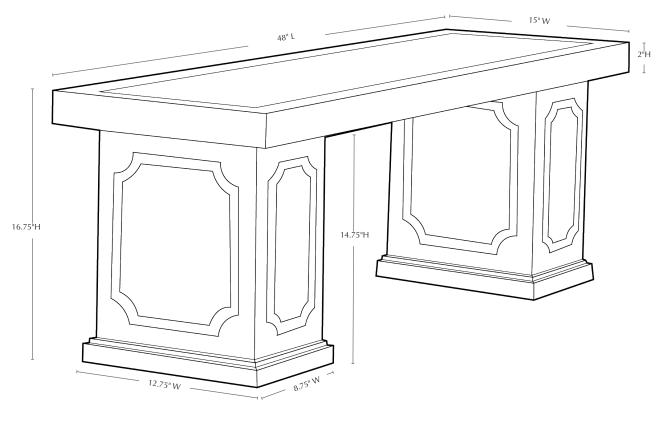

## **Cumberland Bench**

Shown in Lead Antique

| Material   | Item Description | Item # | Outside<br>Dimensions | Approx.Weight |
|------------|------------------|--------|-----------------------|---------------|
| Cast Stone | Cumberland Bench | BE-146 | 48"L x 15"W x 16.75"H | 389 lbs       |