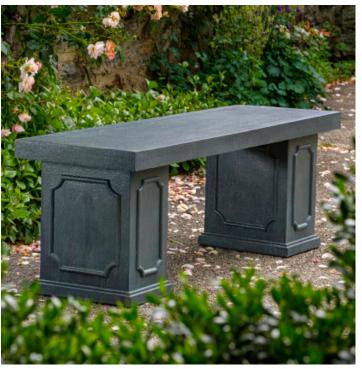

## **Cumberland Bench**

Shown in Lead Antique

| Material   | Item Description | Item # | Outside<br>Dimensions | Approx.Weight |
|------------|------------------|--------|-----------------------|---------------|
| Cast Stone | Cumberland Bench | BE-146 | 48"L x 15"W x 16.75"H | 389 lbs       |

## **Cumberland Bench**

**Top View** 

Materials: water, sand, stone aggregate and cement

Cleaning Instructions: Campania's cast stone benches can be cleaned with diluted vinegar and water or with any commercially available mild detergent. Use a soft cloth, sponge, or brush. Do not pressure wash, apply corrosive cleaners or clean with anything abrasive. Note that it may take several cycles of wiping and drying before the stepping stone is completely clean. Cast stone contains salts that may effloresce over time. You will notice a fine white powdery coating on the surface of the cast stone if the efflorescence is present in your product. If you wish to remove the salt deposits, we can recommend an appropriate an efflorescence cleaner. Contact us at 800-975-4022 for details.