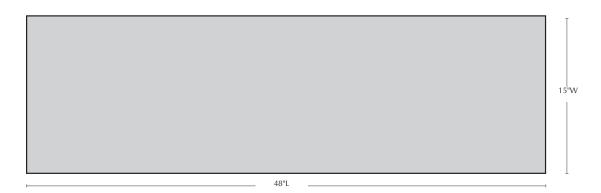

## **Cumberland Bench**

**Top View** 

Materials: water, sand, stone aggregate and cement

Cleaning Instructions: Campania's cast stone benches can be cleaned with diluted vinegar and water or with any commercially available mild detergent. Use a soft cloth, sponge, or brush. Do not pressure wash, apply corrosive cleaners or clean with anything abrasive. Note that it may take several cycles of wiping and drying before the stepping stone is completely clean. Cast stone contains salts that may effloresce over time. You will notice a fine white powdery coating on the surface of the cast stone if the efflorescence is present in your product. If you wish to remove the salt deposits, we can recommend an appropriate an efflorescence cleaner. Contact us at 800-975-4022 for details.

| Material   | Item Description | Item # | Outside<br>Dimensions | Approx.Weight |
|------------|------------------|--------|-----------------------|---------------|
| Cast Stone | Cumberland Bench | BE-146 | 48"L x 15"W x 16.75"H | 389 lbs       |