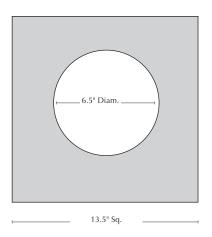

| Material   | Item Description      | Item # | Outside<br>Dimensions | Base<br>Dimensions | Top Usable Surface | Approx.<br>Weight | Drainage<br>Hole               |
|------------|-----------------------|--------|-----------------------|--------------------|--------------------|-------------------|--------------------------------|
| Cast Stone | Classic Tall Pedestal | PD-170 | 13.5" Sq. x 24"H      | 13" Sq.            | 12" Sq.            | 237 lbs           | yes,<br>6.5" Diam.<br>centered |

### **Isometric View**

**Top View** 

Materials: cement, sand, stone aggregate and water

Touch-up & Patch Kits: Available upon request by calling 800-975-4022.

**Cleaning Instructions:** Campania's cast stone pedestals can be cleaned with diluted vinegar and water or with any commercially available mild detergent. Use a soft cloth, sponge, or brush. Do not pressure wash, apply corrosive cleaners or clean with anything abrasive. Note that it may take several cycles of wiping and drying before the pedestal is completely clean. Cast stone contains salts that may effloresce over time. You will notice a fine white powdery coating on the surface of the cast stone if the efflorescence is present in your product. If you wish to remove the salt deposits, Campania can recommend an appropriate an efflorescence cleaner. Contact us at 800-975-4022 for details.