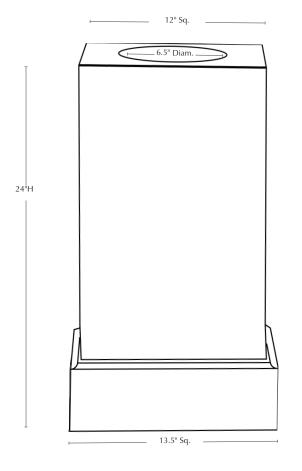

| Material   | Item Description      | Item # | Outside<br>Dimensions | Base<br>Dimensions | Top Usable Surface | Approx.<br>Weight | Drainage<br>Hole               |
|------------|-----------------------|--------|-----------------------|--------------------|--------------------|-------------------|--------------------------------|
| Cast Stone | Classic Tall Pedestal | PD-170 | 13.5" Sq. x 24"H      | 13" Sq.            | 12" Sq.            | 237 lbs           | yes,<br>6.5" Diam.<br>centered |

### **Isometric View**

**Top View** 

Materials: cement, sand, stone aggregate and water

Touch-up & Patch Kits: Available upon request by calling 800-975-4022.

**Cleaning Instructions:** Campania's cast stone pedestals can be cleaned with diluted vinegar and water or with any commercially available mild detergent. Use a soft cloth, sponge, or brush. Do not pressure wash, apply corrosive cleaners or clean with anything abrasive. Note that it may take several cycles of wiping and drying before the pedestal is completely clean. Cast stone contains salts that may effloresce over time. You will notice a fine white powdery coating on the surface of the cast stone if the efflorescence is present in your product. If you wish to remove the salt deposits, Campania can recommend an appropriate an efflorescence cleaner. Contact us at 800-975-4022 for details.