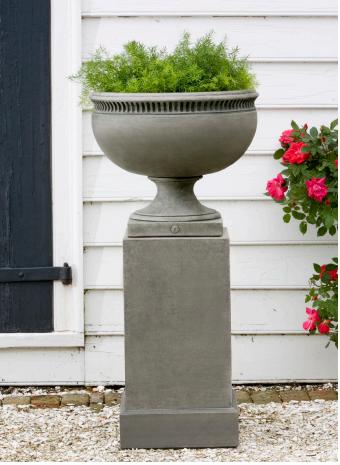

# **Classic Tall Pedestal**



PD-170 with P-459 shown in Alpine Stone

## **Cast Stone**

Campania proudly manufactures its cast stone products in the USA using locally sourced materials. All of our cast stone pieces are manufactured using the wet casting technique with a proprietary high density cast stone mix, yielding a PSI strength of approximately 7,500. The mix is comprised primarily of water, sand, stone aggregate and cement. Our cast stone products may qualify for LEED credits as applicable to your project. Cast stone produces a strong and durable product that will weather naturally in an outdoor environment. Simply stated, cast stone is chosen for its beauty and authenticity. Our material is natural, authentic, made in the USA, and 100% recyclable. These planters are often specified for hospitality projects,