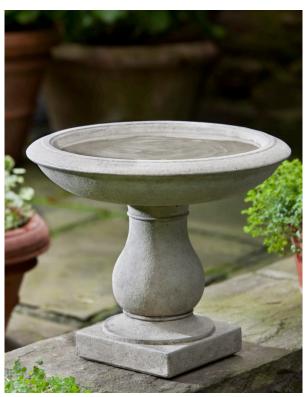

## **Beauvoir Birdbath** (1 piece)

Shown in Greystone

| Material   | Item Description  | Item # | Outside<br>Dimensions                | Base<br>Dimensions | Inside Bowl<br>Height | Approx.<br>Weight | Connection<br>Type |
|------------|-------------------|--------|--------------------------------------|--------------------|-----------------------|-------------------|--------------------|
| Cast Stone | Beauvoir Birdbath | B-141  | 10.25" Diam. x 8.75"H<br>Post: 6.5"H | 4.75" Sq.          | 1"H                   | 11 lbs            | N/A<br>1 piece     |

## **Beauvoir Birdbath (1 piece)**

Materials: water, sand, stone aggregate and cement

**Touch-up & Patch Kits:** Available upon request by calling 800-975-4022.

Cleaning Instructions: Campania's cast stone birdbaths can be cleaned with diluted vinegar and water or with any commercially available mild detergent. Use a soft cloth, sponge, or brush. Do not pressure wash, apply corrosive cleaners or clean with anything abrasive. Note that it may take several cycles of wiping and drying before the birdbath is completely clean. Cast stone contains salts that may effloresce over time. You will notice a fine white powdery coating on the surface of the cast stone if the efflorescence is present in your product. If you wish to remove the salt deposits, Campania can recommend an appropriate an efflorescence cleaner. Contact us at 800-975-4022 for details.