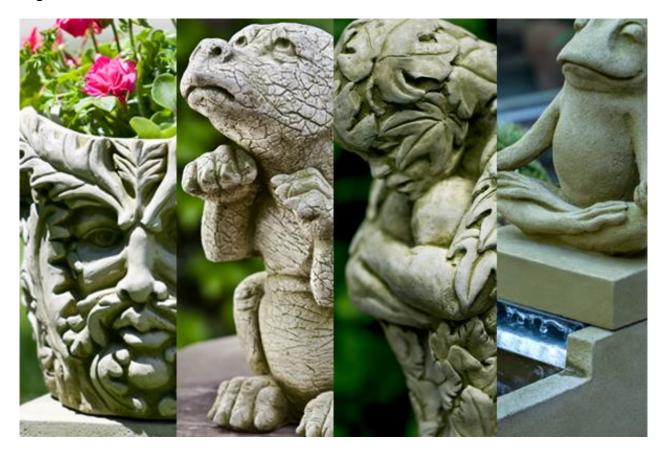

All 14 Campania fountain color options are listed below. Different fountains have been painted in each color to highlight the color nuances and slight variations.

(\* **PLEASE NOTE:** All patinas are hand-applied which creates natural color variations and differences in each fountain. This helps give each fountain its own unique appeal.)

#### **Aged Limestone:**



#### **Alpine Stone:**



#### **Brownstone:**



# **Copper Bronze:**



#### **English Moss:**



#### Ferro Rustico Nuovo:



# Greystone:



#### Nero Nuovo:



#### Pietra Nuova:



#### Travertine:



#### Verde:



# Natural:



# Lead Antique:



# French Limestone: