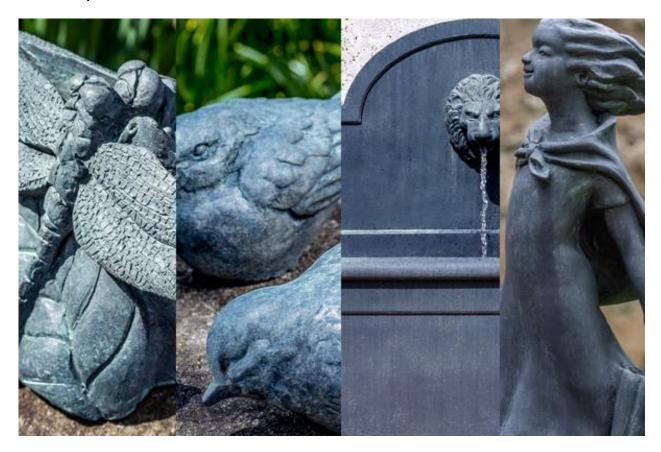

All 14 Campania fountain color options are listed below. Different fountains have been painted in each color to highlight the color nuances and slight variations.

(\* **PLEASE NOTE:** All patinas are hand-applied which creates natural color variations and differences in each fountain. This helps give each fountain its own unique appeal.)

#### **Aged Limestone:**



#### **Alpine Stone:**



#### **Brownstone:**



# **Copper Bronze:**



#### **English Moss:**



#### Ferro Rustico Nuovo:



# Greystone:



#### Nero Nuovo:



#### Pietra Nuova:



#### Travertine:



#### Verde:



# Natural:



# Lead Antique:



# French Limestone: