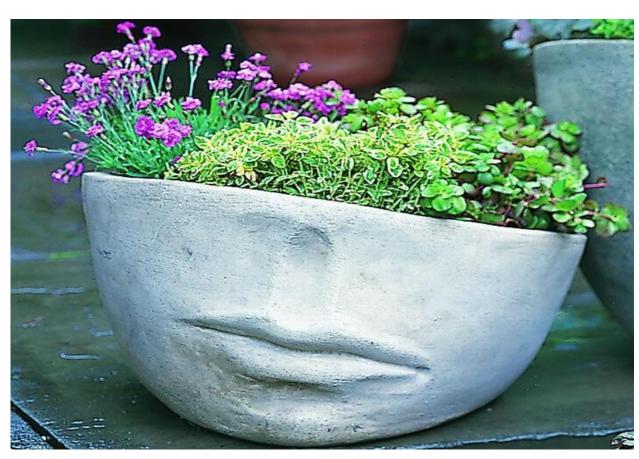

All 14 Campania fountain color options are listed below. Different fountains have been painted in each color to highlight the color nuances and slight variations.

(\* **PLEASE NOTE:** All patinas are hand-applied which creates natural color variations and differences in each fountain. This helps give each fountain its own unique appeal.)

#### **Aged Limestone:**



#### **Alpine Stone:**



#### **Brownstone:**



# **Copper Bronze:**



#### **English Moss:**



#### Ferro Rustico Nuovo:



# Greystone:



#### Nero Nuovo:



#### Pietra Nuova:



#### Travertine:



#### Verde:



# Natural:



# Lead Antique:



# French Limestone: