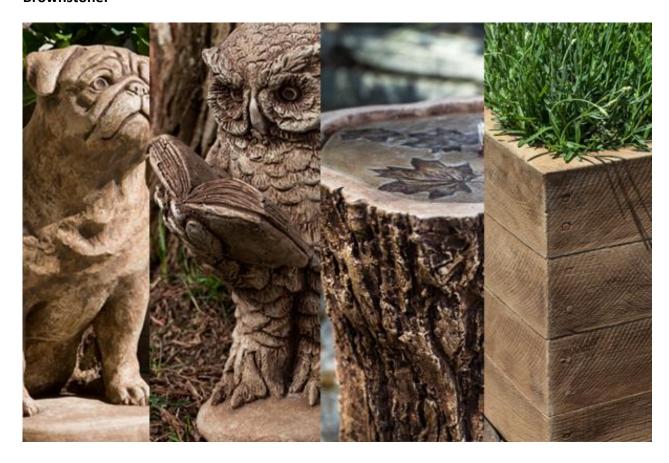

All 14 Campania fountain color options are listed below. Different fountains have been painted in each color to highlight the color nuances and slight variations.

(\* **PLEASE NOTE:** All patinas are hand-applied which creates natural color variations and differences in each fountain. This helps give each fountain its own unique appeal.)

#### **Aged Limestone:**



#### **Alpine Stone:**



#### **Brownstone:**



# **Copper Bronze:**



#### **English Moss:**



#### Ferro Rustico Nuovo:



# Greystone:



#### Nero Nuovo:



#### Pietra Nuova:



#### Travertine:



#### Verde:



# Natural:



# Lead Antique:



# French Limestone: