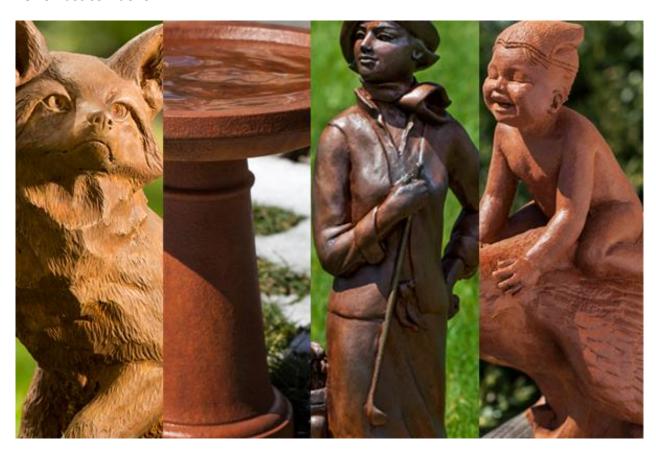

All 14 Campania fountain color options are listed below. Different fountains have been painted in each color to highlight the color nuances and slight variations.

(\* **PLEASE NOTE:** All patinas are hand-applied which creates natural color variations and differences in each fountain. This helps give each fountain its own unique appeal.)

#### **Aged Limestone:**



#### **Alpine Stone:**



#### **Brownstone:**



# **Copper Bronze:**



#### **English Moss:**



#### Ferro Rustico Nuovo:



# Greystone:



#### Nero Nuovo:



#### Pietra Nuova:



#### Travertine:



#### Verde:



# Natural:



# Lead Antique:



# French Limestone: