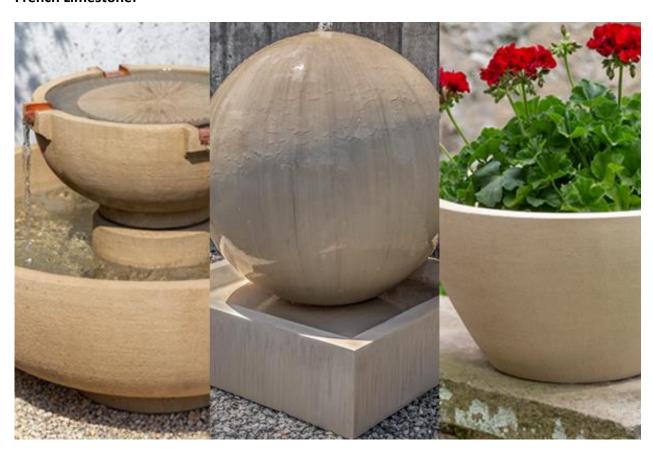

All 14 Campania fountain color options are listed below. Different fountains have been painted in each color to highlight the color nuances and slight variations.

(\* **PLEASE NOTE:** All patinas are hand-applied which creates natural color variations and differences in each fountain. This helps give each fountain its own unique appeal.)

#### **Aged Limestone:**



#### **Alpine Stone:**



#### **Brownstone:**



# **Copper Bronze:**



#### **English Moss:**



#### Ferro Rustico Nuovo:



# Greystone:



#### Nero Nuovo:



#### Pietra Nuova:



#### Travertine:



#### Verde:



# Natural:



# Lead Antique:



# French Limestone: