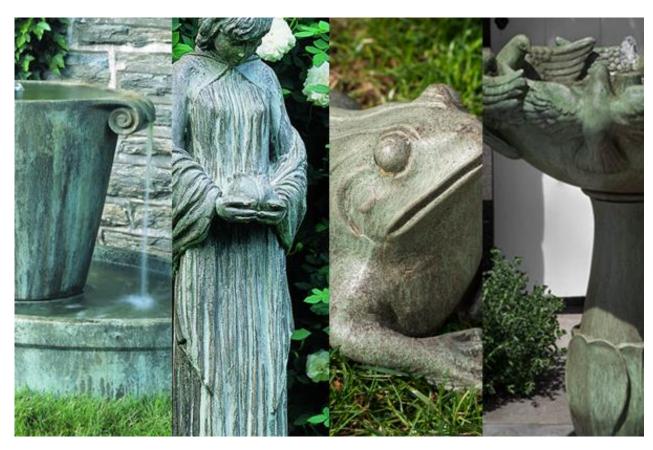

All 14 Campania fountain color options are listed below. Different fountains have been painted in each color to highlight the color nuances and slight variations.

(\* **PLEASE NOTE:** All patinas are hand-applied which creates natural color variations and differences in each fountain. This helps give each fountain its own unique appeal.)

#### **Aged Limestone:**



#### **Alpine Stone:**



#### **Brownstone:**



# **Copper Bronze:**



#### **English Moss:**



#### Ferro Rustico Nuovo:



# Greystone:



#### Nero Nuovo:



#### Pietra Nuova:



#### Travertine:



#### Verde:



# Natural:



# Lead Antique:



# French Limestone: