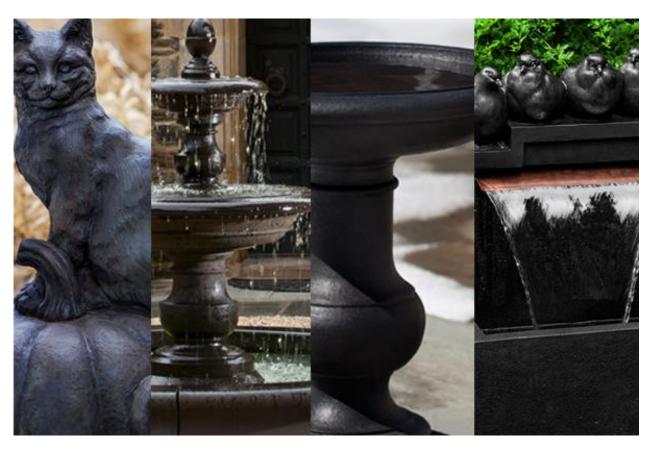

All 14 Campania fountain color options are listed below. Different fountains have been painted in each color to highlight the color nuances and slight variations.

(\* **PLEASE NOTE:** All patinas are hand-applied which creates natural color variations and differences in each fountain. This helps give each fountain its own unique appeal.)

#### **Aged Limestone:**



#### **Alpine Stone:**



#### **Brownstone:**



# **Copper Bronze:**



#### **English Moss:**



#### Ferro Rustico Nuovo:



# Greystone:



#### Nero Nuovo:



#### Pietra Nuova:



#### Travertine:



#### Verde:



# Natural:



# Lead Antique:



# French Limestone: