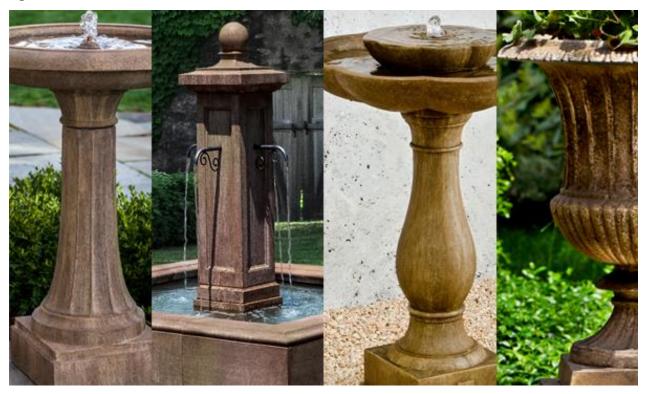

All 14 Campania fountain color options are listed below. Different fountains have been painted in each color to highlight the color nuances and slight variations.

(\* **PLEASE NOTE:** All patinas are hand-applied which creates natural color variations and differences in each fountain. This helps give each fountain its own unique appeal.)

#### **Aged Limestone:**



#### **Alpine Stone:**



#### **Brownstone:**



# **Copper Bronze:**



#### **English Moss:**



#### Ferro Rustico Nuovo:



# Greystone:



#### Nero Nuovo:



#### Pietra Nuova:



#### Travertine:



#### Verde:



# Natural:



# Lead Antique:



# French Limestone: