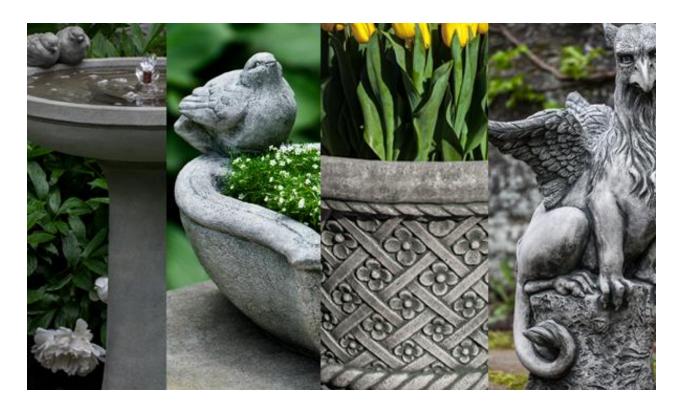

All 14 Campania fountain color options are listed below. Different fountains have been painted in each color to highlight the color nuances and slight variations.

(\* **PLEASE NOTE:** All patinas are hand-applied which creates natural color variations and differences in each fountain. This helps give each fountain its own unique appeal.)

#### **Aged Limestone:**



#### **Alpine Stone:**



#### **Brownstone:**



# **Copper Bronze:**



#### **English Moss:**



#### Ferro Rustico Nuovo:



# Greystone:



#### Nero Nuovo:



#### Pietra Nuova:



#### Travertine:



#### Verde:



# Natural:



# Lead Antique:



# French Limestone: