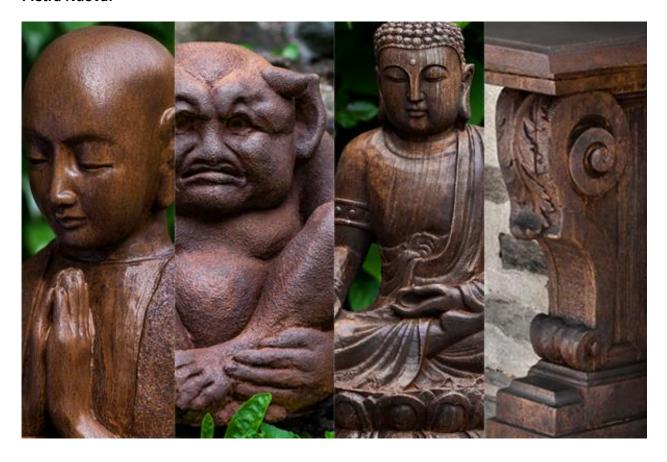

All 14 Campania fountain color options are listed below. Different fountains have been painted in each color to highlight the color nuances and slight variations.

(\* **PLEASE NOTE:** All patinas are hand-applied which creates natural color variations and differences in each fountain. This helps give each fountain its own unique appeal.)

#### **Aged Limestone:**



#### **Alpine Stone:**



#### **Brownstone:**



# **Copper Bronze:**



#### **English Moss:**



#### Ferro Rustico Nuovo:



# Greystone:



#### Nero Nuovo:



#### Pietra Nuova:



#### Travertine:



#### Verde:



# Natural:



# Lead Antique:



# French Limestone: