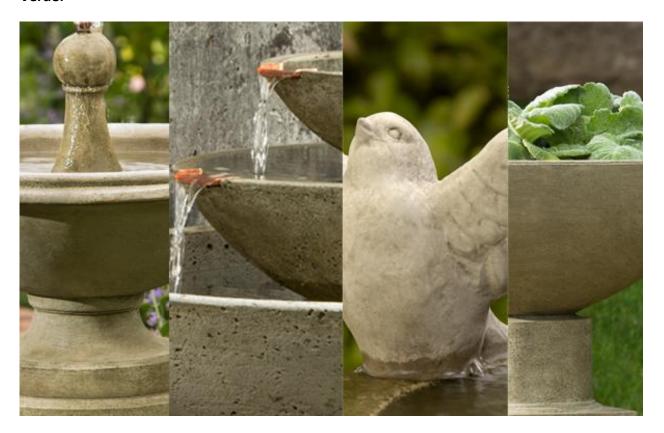

All 14 Campania fountain color options are listed below. Different fountains have been painted in each color to highlight the color nuances and slight variations.

(\* **PLEASE NOTE:** All patinas are hand-applied which creates natural color variations and differences in each fountain. This helps give each fountain its own unique appeal.)

#### **Aged Limestone:**



#### **Alpine Stone:**



#### **Brownstone:**



# **Copper Bronze:**



#### **English Moss:**



#### Ferro Rustico Nuovo:



# Greystone:



#### Nero Nuovo:



#### Pietra Nuova:



#### Travertine:



#### Verde:



# Natural:



# Lead Antique:



# French Limestone: