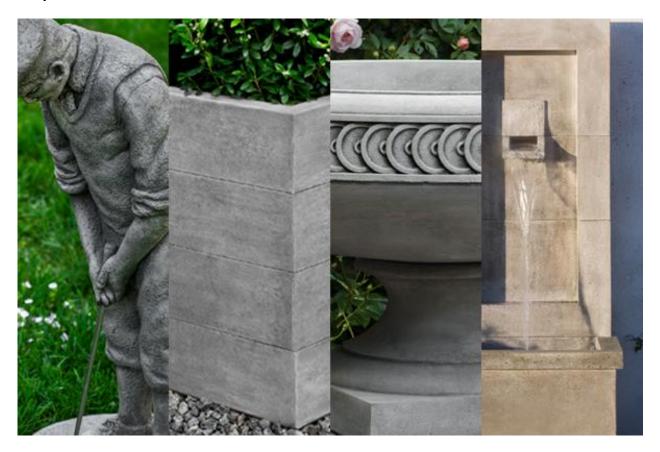

All 14 Campania fountain color options are listed below. Different fountains have been painted in each color to highlight the color nuances and slight variations.

(\* **PLEASE NOTE:** All patinas are hand-applied which creates natural color variations and differences in each fountain. This helps give each fountain its own unique appeal.)

#### **Aged Limestone:**



#### **Alpine Stone:**



#### **Brownstone:**



# **Copper Bronze:**



#### **English Moss:**



#### Ferro Rustico Nuovo:



# Greystone:



#### Nero Nuovo:



#### Pietra Nuova:



#### Travertine:



#### Verde:



# Natural:



# Lead Antique:



# French Limestone: