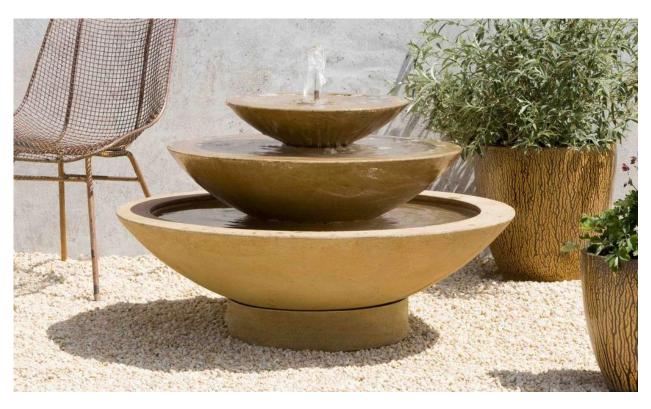

All 14 Campania fountain color options are listed below. Different fountains have been painted in each color to highlight the color nuances and slight variations.

(\* **PLEASE NOTE:** All patinas are hand-applied which creates natural color variations and differences in each fountain. This helps give each fountain its own unique appeal.)

#### **Aged Limestone:**



#### **Alpine Stone:**



#### **Brownstone:**



# **Copper Bronze:**



#### **English Moss:**



#### Ferro Rustico Nuovo:



# Greystone:



#### Nero Nuovo:



#### Pietra Nuova:



#### Travertine:



#### Verde:



# Natural:



# Lead Antique:



# French Limestone: