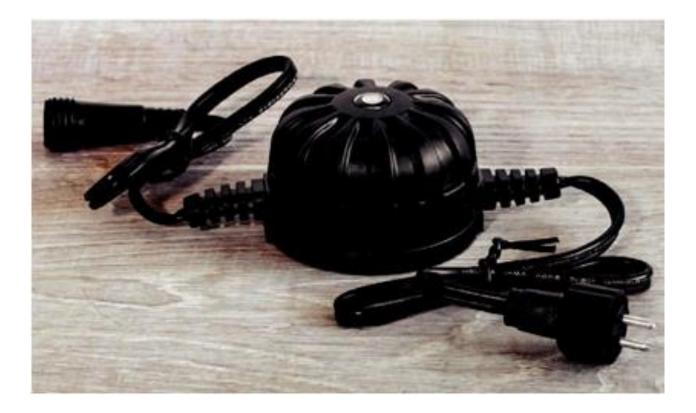

## CAMPANIA DUSK 'TIL DAWN LIGHT SENSOR

Campania's new Dusk 'Til Dawn Light Sensor allows you to plug your fountain LED lights in and forget about them.

The sensor will automatically turn your lights on when dusk falls and turn themoff when the sun returns. Be sure to place the sensor somewhere near the fountain that will receive direct sunlightduring the day as shadows can cause the sensor to activate. **Just connect the male end of the sensor to the transformer and female end of the sensor to the power cord and the sensor will take care of the rest**.

- Cord length from transformer to sensor is 14.75"
- Sensor can be used with up to 5 lights per transformer.