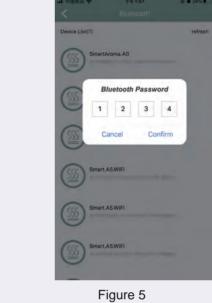

## III. Bluetooth Control

- 1. Click [Bluetooth] (as shown in Figure 4). The app will search for nearby devices. Click on your device to connect. The default password is "1234" (as shown in Figure 5).
- 2. The control interface is shown below: