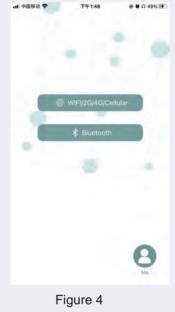

## III. Bluetooth Control

- 1. Click [Bluetooth] (as shown in Figure 4). The app will search for nearby devices. Click on your device to connect. The default password is "1234" (as shown in Figure 5).
- 2. The control interface is shown below: