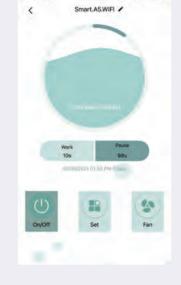

  A. On/Off: Clock [ON/OFF] to turn machine on or off (as shown in Figure 6).

  B. Fan: Click [Fan] to open or close fan (as shown in Figure 6).

  C. Set: Click [Set] to adjust the working time period and frequency (as shownin Figures 7/8).