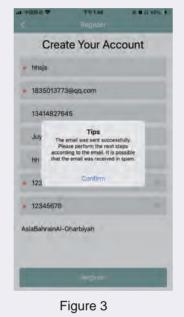

- 2. Account registration is required prior to using app. Click the [Register] button (as shown in Figure 1).
- 3. Fill in your account information and click [Register] once complete (as shown in Figure 2). The app will send an activation email to the registered mailbox.
- 4. Check your email to finish activating your account and select [Click to activate] in your registration email.