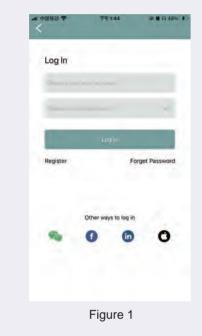

## I. Download Aroma-link

Visit the App Store, Google Play, or Android App Store to download the Aroma-link app.

1. Open the Aroma-link app and enter the login interface (as shown in Figure 1).

II. Register Account

- 2. Account registration is required prior to using app. Click the [Register] button (as shown in Figure 1).
- 3. Fill in your account information and click [Register] once complete (as shown in Figure 2). The app will send an activation email to the registered mailbox.
- 4. Check your email to finish activating your account and select [Click to activate] in your registration email.