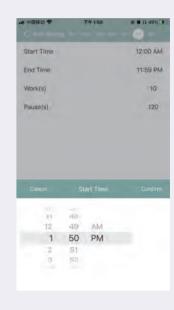

  A. On/Off: Clock [ON/OFF] to turn machine on or off (as shown in Figure 6).

  B. Fan: Click [Fan] to open or close fan (as shown in Figure 6).

  C. Set: Click [Set] to adjust the working time period and frequency (as shownin Figures 7/8).

levonascenting.com | help@levonascent.com

Figure 4 Figure 5 Figure 6 Figure 7 Figure 8