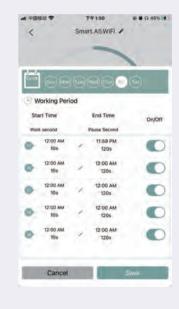

  A. On/Off: Clock [ON/OFF] to turn machine on or off (as shown in Figure 6).

  B. Fan: Click [Fan] to open or close fan (as shown in Figure 6).

  C. Set: Click [Set] to adjust the working time period and frequency (as shownin Figures 7/8).

levonascenting.com | help@levonascent.com

Figure 4 Figure 5 Figure 6 Figure 7 Figure 8