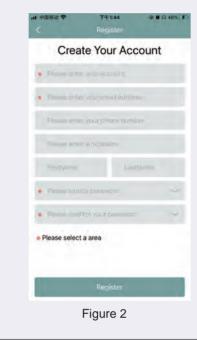

- 2. Account registration is required prior to using app. Click the [Register] button (as shown in Figure 1).
- 3. Fill in your account information and click [Register] once complete (as shown in Figure 2). The app will send an activation email to the registered mailbox.
- 4. Check your email to finish activating your account and select [Click to activate] in your registration email.