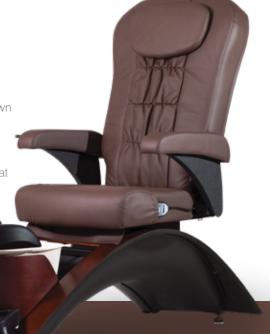

## LE (Luxury Edition)

#### Features

· Full Shiatsu chair massage · Dual client / tech seat controls

· Acetone resistant manicure trays with cupholder

· Purse hook

USB port