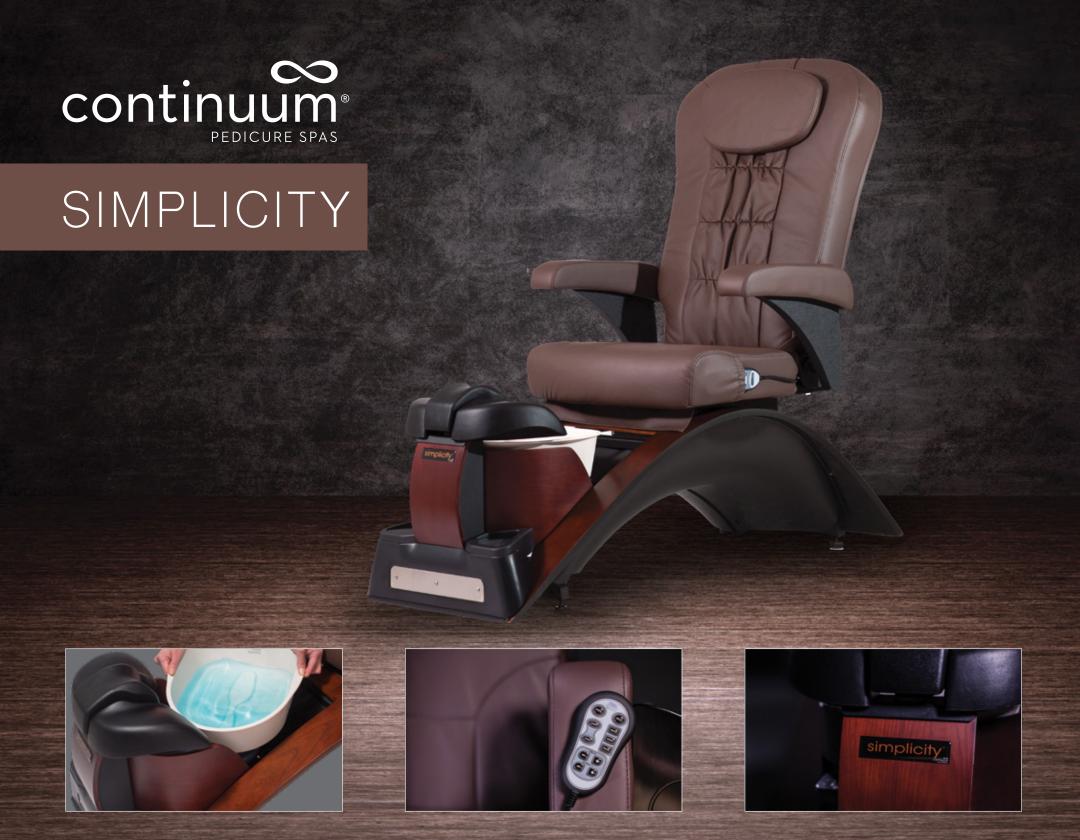

# SIMPLICITY

A pedicure spa as simple as its name...Simplicity. Without plumbing or installation, Simplicity is the world's most eco-friendly pedicure spa.

#### Features

- · No plumbing or installation
- · Lightweight removable tub (Cream or Black)
- · Manual fill
- · Basin capacity: 1.5 US gallons (5.7 liters)
- · Removable basin, 3" deep
- · Compatible with disposable tub liners
- · Dual Vented Air System
- · Vibrating Agua Massage & Heat (3 Levels)
- Premium upholstery
- · Cherry, + Custom Laminate finishes

#### Features (cont'd)

- · Forward / back seat movement
- · Arm rests swing up for easy chair access
- · Reclining back
- · Contoured footrests with adjustable center leg support
- · Steel frame support chair, tub, Formica® laminate. ABS shrouds
- · Removable side access panels
- · Manufactured in the USA

#### Options

- · Custom headrest stitching
- · Custom upholstery & laminates

#### **Flectrical**

- · 110V / 220V available
- · International plug options

SE (Spa Edition)

#### Features

· Full Shiatsu chair massage · Dual client / tech seat controls

· Acetone resistant manicure trays with cupholder

· Purse hook

USB port

### Features

- · Vibra-Massage + Heat
- · Stationary cupholder