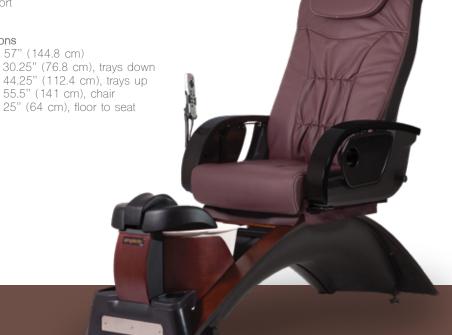

#### Dimensions

Length: 57" (144.8 cm)

Width: 30.25" (76.8 cm), trays down

Height: 55.5" (141 cm), chair

25" (64 cm), floor to seat