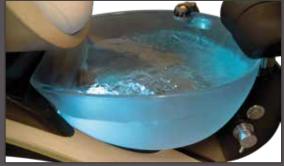

#### Features

- · Ultra-modern, compact design; distinctive sweeping steel and hardwood frame with open base
- · Laminates or genuine wood veneers, protected by industrial grade finishes
- · Attractive wood finish options Blonde Echo, Cafelle, and Genuine Cherry
- · Luxurious, durable upholstery Chiffon, Fossil, Baja Brown, Black
- · Sleek base with steel frame construction supports chair and tub
- · Attractive, easy to sanitize, reinforced LED-lit glass footbath
- · Whisper-guiet magnetic pipeless jet system (liner compatible)
- · Basin Capacity: 5.7 US Gallons (21.6 liters)
- · Chrome sprayer
- · Integrated ventilation system
- · Hand cut & sewn upholstery
- · Relaxor® heat & massage
- · USB port
- · Swivel chair with more stable seating, integrated lumbar support with forward / back movement
- · Seat tilt & reclining back for improved comfort
- · Dual client / tech seat controls
- · Electronic, independent molded footrests
- · Industry-leading Warranty 2 years parts and labor on chair, frame, plumbing and controls
- · Designed and built to order in the USA from globally sourced components