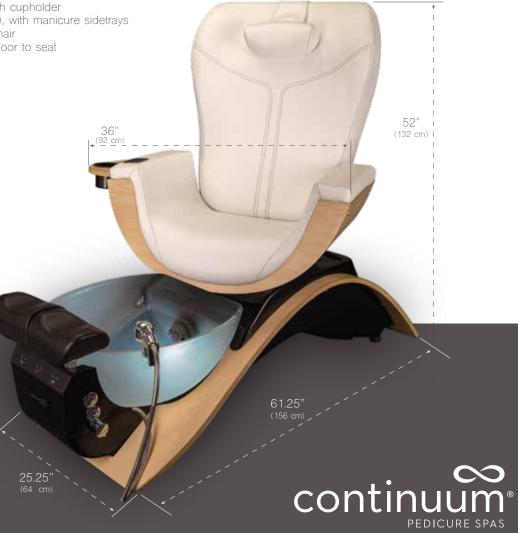

## Dimensions

Length: 61.25" (156 cm)

Width: 36" (92 cm), with cupholder

44.75" (113 cm), with manicure sidetrays

Height: 52" (132 cm), chair

23.5" (60 cm), floor to seat