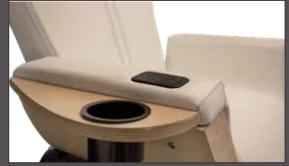

#### Features

- · Ultra-modern, compact design; distinctive sweeping steel and hardwood frame with open base
- · Laminates or genuine wood veneers, protected by industrial grade finishes
- · Attractive wood finish options Blonde Echo, Cafelle, and Genuine Cherry
- · Luxurious, durable upholstery Chiffon, Fossil, Baja Brown, Black
- · Sleek base with steel frame construction supports chair and tub
- · Attractive, easy to sanitize, reinforced LED-lit glass footbath
- · Whisper-guiet magnetic pipeless jet system (liner compatible)
- · Basin Capacity: 5.7 US Gallons (21.6 liters)
- · Chrome sprayer
- · Integrated ventilation system
- · Hand cut & sewn upholstery
- · Relaxor® heat & massage
- · USB port
- · Swivel chair with more stable seating, integrated lumbar support with forward / back movement
- · Seat tilt & reclining back for improved comfort
- · Dual client / tech seat controls
- · Electronic, independent molded footrests
- · Industry-leading Warranty 2 years parts and labor on chair, frame, plumbing and controls
- · Designed and built to order in the USA from globally sourced components