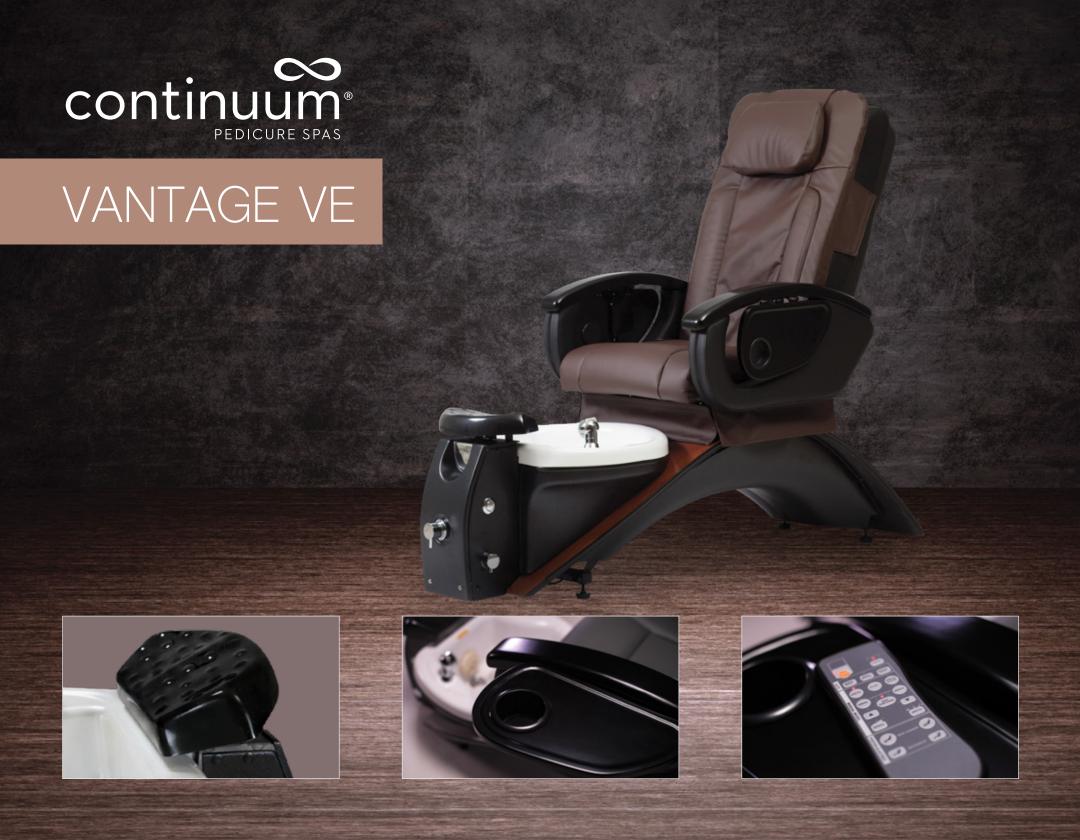

# VANTAGE VE

The Vantage VE (Value Edition) is a pedicure spa with bold and distinctive design at a very affordable price. All Vantage VE spas features a safe and sanitary Magnetic Pipeless Jet System for easy cleaning and compatibility with disposable tub liners.

#### Features

- · 1 Magnetic jet (sanitary & quiet)
- · Acrylic capped fiberglass basin
- · Manual fill
- · Capacity: 5.25 US gallon (20 liters)
- · Full Shiatsu chair massage
- · Standard upholstery options
- · Formica® or genuine wood veneers protected by industrial grade finishes
- · Forward / back seat movement
- · Reclining back
- · Adjustable tilt footrest
- · Arm rests swing up for easy chair access
- · Acetone resistant manicure trays with cupholder
- Steel frame support chair, tub, Formica® laminate, and ABS shrouds
- · Removable access panels
- · Manufactured in the USA

### Options

- · Drain pump kit (factory installed)
- · Full side cover panels
- · Dual Vented Air System
- · Custom headrest stitching

#### Dimensions:

Length: 61.75" (157 cm)

Width 1: 31" (78.74 cm), trays down Width 2: 45.5" (115.75 cm), trays up

Height: 51.5" (131 cm)