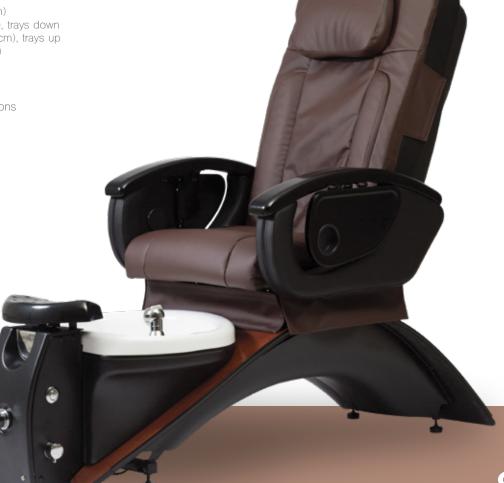

# VANTAGE VE

The Vantage VE (Value Edition) is a pedicure spa with bold and distinctive design at a very affordable price. All Vantage VE spas features a safe and sanitary Magnetic Pipeless Jet System for easy cleaning and compatibility with disposable tub liners.

#### Features

- · 1 Magnetic jet (sanitary & quiet)
- · Acrylic capped fiberglass basin
- · Manual fill
- · Capacity: 5.25 US gallon (20 liters)
- · Full Shiatsu chair massage
- · Standard upholstery options
- · Formica® or genuine wood veneers protected by industrial grade finishes
- · Forward / back seat movement
- · Reclining back
- · Adjustable tilt footrest
- · Arm rests swing up for easy chair access
- · Acetone resistant manicure trays with cupholder
- Steel frame support chair, tub, Formica® laminate, and ABS shrouds
- · Removable access panels
- · Manufactured in the USA

#### Dimensions:

Length: 61.75" (157 cm)

Width 1: 31" (78.74 cm), trays down Width 2: 45.5" (115.75 cm), trays up

Height: 51.5" (131 cm)