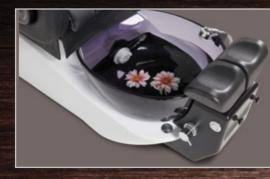

## Le Rêve

The Le Rêve Pedicure Spa, from the award-winning Continuum<sup>®</sup> Pedicure Company, offers a quality built, feature rich pedicure spa unseen in our industry at this price. Wrapped with a sleek, modern aesthetic, the Le Rêve's welded steel frame provides exceptional strength and durability. Clients are swaddled in a fully electric adjustable chair, hand upholstered in supple 100% PU leather, while enjoying full shiatsu massage. The eye-catching pedicure bowl sports the WhisperJet<sup>™</sup> pipeless magnetic jet system. Independently adjustable footrests and a narrow, tapered front provide exceptional ergonomics for nail techs. This unit comes standard with acetone resistant flip-up side trays and our proprietary ventilation system. CE & UL listed. Backed with the industry's best warranty, by Continuum, the industry's premier manufacturer and winner of NAILPRO Magazine's 2020 Reader's Choice Award for Best Pedicure Chair.

## Features

- $\cdot$  Bowl available in Smoke and Gold colors.
- Bowl capacity: 5.7 US Gallons (21.6 Liters)
- · Whisper-quiet magnetic pipeless jet
- $\cdot$  Dual manually adjustable footrests
- $\cdot$  Chrome sprayer
- Manual fill
- $\cdot$  Shroud base available in White, Black, and Champagne
- · Removable access panels
- $\cdot$  Chair available in Almond, Black, Chocolate, and Gray colors
- $\cdot$  Full Shiatsu chair massage
- $\cdot$  Forward/ back seat movement
- · Reclining electric back
- $\cdot$  Arm rests swing up for easy chair access
- $\cdot$  Acetone resistant manicure trays with cupholder
- $\cdot$  Steel frame supports chair, tub and shroud
- $\cdot$  Proprietary ventilation system
- $\cdot \, \text{Assembled}$  in the USA