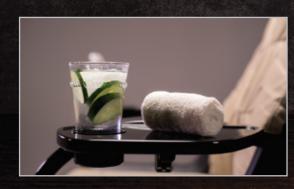

## Features

- $\cdot$  Bowl available in Smoke and Gold colors.
- Bowl capacity: 5.7 US Gallons (21.6 Liters)
- · Whisper-quiet magnetic pipeless jet
- $\cdot$  Dual manually adjustable footrests
- $\cdot$  Chrome sprayer
- Manual fill
- $\cdot$  Shroud base available in White, Black, and Champagne
- · Removable access panels
- $\cdot$  Chair available in Almond, Black, Chocolate, and Gray colors
- $\cdot$  Full Shiatsu chair massage
- $\cdot$  Forward/ back seat movement
- · Reclining electric back
- $\cdot$  Arm rests swing up for easy chair access
- $\cdot$  Acetone resistant manicure trays with cupholder
- $\cdot$  Steel frame supports chair, tub and shroud
- $\cdot$  Proprietary ventilation system
- $\cdot \, \text{Assembled}$  in the USA