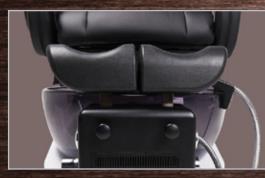

## Features

- $\cdot$  Bowl available in Smoke and Gold colors.
- Bowl capacity: 5.7 US Gallons (21.6 Liters)
- · Whisper-quiet magnetic pipeless jet
- $\cdot$  Dual manually adjustable footrests
- $\cdot$  Chrome sprayer
- Manual fill
- $\cdot$  Shroud base available in White, Black, and Champagne
- · Removable access panels
- $\cdot$  Chair available in Almond, Black, Chocolate, and Gray colors
- $\cdot$  Full Shiatsu chair massage
- $\cdot$  Forward/ back seat movement
- · Reclining electric back
- $\cdot$  Arm rests swing up for easy chair access
- $\cdot$  Acetone resistant manicure trays with cupholder
- $\cdot$  Steel frame supports chair, tub and shroud
- $\cdot$  Proprietary ventilation system
- $\cdot \, \text{Assembled}$  in the USA