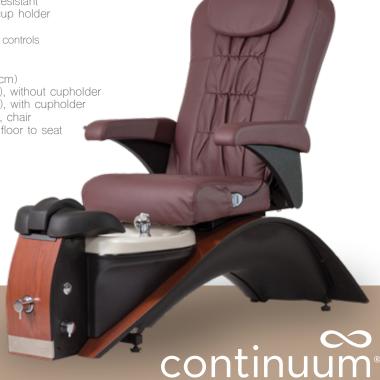

## SE (Spa Edition)

#### Features

- · Vibra-Massage + Heat
- · Stationary cupholder

#### Options

- · Fold-down acetone resistant manicure trays with cup holder
- · Custom upholstery
- · Dual client / tech seat controls

#### Dimensions:

Length: 61.75" (157 cm)

Width: 29.5" (75 cm), without cupholder

34.5" (88 cm), with cupholder

Height: 54" (137 cm), chair

23" (58 cm), floor to seat