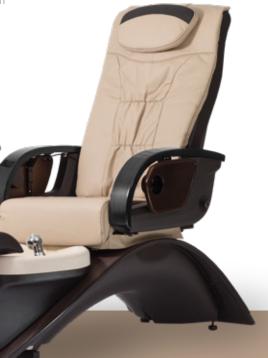

### LE (Luxury Edition)

#### Features

- · Full shiatsu back massage
- · Premium ultra-leather
- · Commercial-grade massage mechanism
- · Dual client / tech seat controls
- · USB port

#### Dimensions

Length: 61.75" (157 cm) Width: 30.25" (79 cm)

45.45" (113 cm), trays up

Height: 55.5" (141 cm)

23" (58 cm), floor to seat