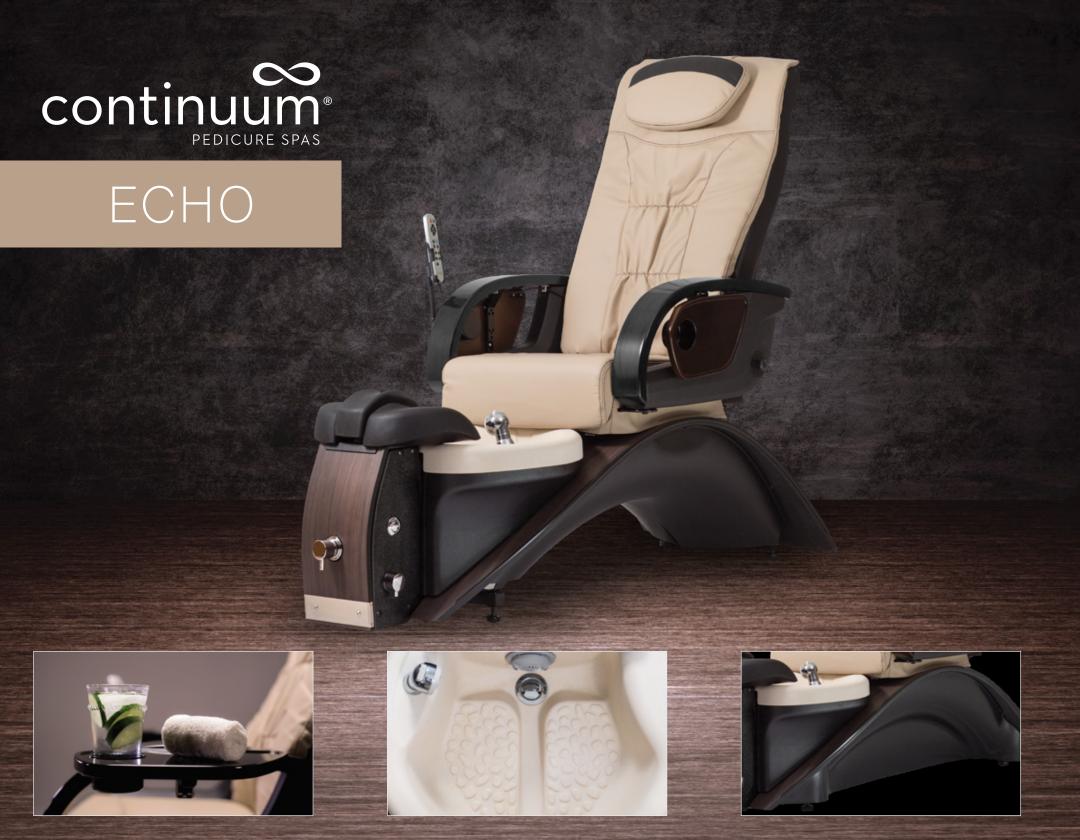

# ECHO

The Echo's captivating lines and distinctive looks highlight a design that is innovative as well as inviting. Continuum's number one seller, the Echo pedicure spa is equipped with all the features and amenities essential for day spas, resorts and distinguished salons. Continuum installs a safe and sanitary Magnetic Pipeless Jet System on all Echo pedicure spas for easy cleaning and compatibility with tub liners.

#### Features

- · Welded steel frame
- · Pipe-less magnetic jet system
- · Basin Capacity: 5.25 US Gallons (20 liters)
- · Fiberglass basin with textured bottom
- · Gravity drain pump
- · Arm rests swing up for easy chair access
- · Contoured footrest & adjustable leg support
- · Reclining back

#### Features (cont'd)

- · Compatible with disposable tub liners
- · Manufactured in the USA

#### Options

- · Dual Vented Air System
- · Extra magnetic wet-end
- · Discharge pump or high capacity discharge pump
- · Solid surface basin
- · Custom headrest embroidery
- · Full concealment side panels

#### Electrical

- · 110V / 220V available
- · International plug options