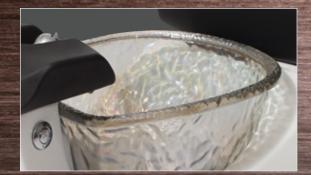

# BRAVO

With a perfect balance of style and essential features, the Bravo remains the benchmark when comparing all other pedicure spas with glass basins. The Bravo is assembled with a safe and sanitary Magnetic Pipeless Jet System for easy cleaning and compatibility with tub liners.

### Features

- · 1 Magnetic jet (sanitary & quiet)
- $\cdot$  Fiberglass basin with LED light
- · Basin Capacity: 5.5 US Gallons (20.8 liters)
- Manual fill
- Full Shiatsu chair massage
- Extensive color options for fiberglass base, glass basin & chair upholstery
- · Forward / back seat movement
- · Reclining back
- Adjustable tilt footrest