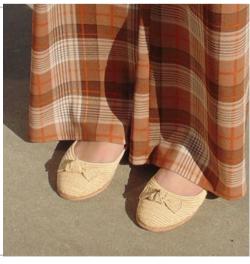

#### The Classic Fringe Slide

\$162 OUR BEST SELLER
Handwoven raffia upper with a leather sole made with distressed leather repurposed from the European meat industry