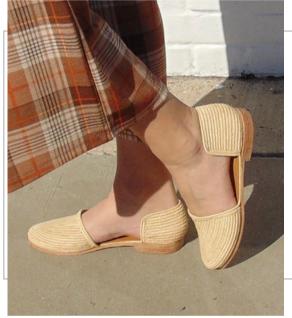

## CATALOG

SS23 COLLECTION

PROUD MARY FOOTWEAR







## THE BRAND

Proud Mary Footwear is an ethical fashion brand focused on showcasing high-quality raffia shoes made by women artisans in Morocco. Each pair of shoes provides fair work to women.

Black

Ships from New Orleans, LA, USA

Sizes (US): 5=36, 6=37, 7=38, 8=39, 9= 40, 10=41, 42=11

WANT MORE?
We do custom designs &
private labeling



Natural







Blue



Forest

Red



**Fuchsia** 





#### The Classic Fringe Slide

\$162 OUR BEST SELLER
Handwoven raffia upper with a leather sole made with distressed leather repurposed from the European meat industry











# Classic Loafer \$200

1/2 inch heel





















#### Open-Toe \$200











#### SS23 NEW STYLES





Sandal \$185





Casual \$210

Ballet Flats \$195





#### FIT

Raffia is strips of palm and is a natural fiber that forms to your foot, but it is not stretchy and it's not soft. Raffia shoes are a work of art, each handwoven over 1-2 days. After the upper is woven, the raffia upper part of the shoe is placed on a hard flat wooden sole with an upcycled leather insole.

The shoes are originally sized in European sizing. Please refer to our size chart for shoe measurements from big toe to heel. We recommend sizing down if for half-sizes, and the shoe should fit well, particularly if it's a closed-back shoe.

#### SIZING

| Women's Size  | Length of Shoe (Inches) |
|---------------|-------------------------|
| 5 US (36 EU)  | 9.375                   |
| 6 US