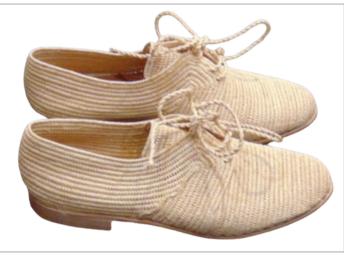

## CATALOG

SS23 COLLECTION

PROUD MARY FOOTWEAR







## THE BRAND

Proud Mary Footwear is an ethical fashion brand focused on showcasing high-quality raffia shoes made by women artisans in Morocco. Each pair of shoes provides fair work to women.

Black

Ships from New Orleans, LA, USA

Sizes (US): 5=36, 6=37, 7=38, 8=39, 9= 40, 10=41, 42=11

WANT MORE?
We do custom designs &
private labeling



Natural







Blue



Forest

Red



**Fuchsia** 





#### The Classic Fringe Slide

\$162 OUR BEST SELLER
Handwoven raffia upper with a leather sole made with distressed leather repurposed from the European meat industry











# Classic Loafer \$200

1/2 inch heel





















#### Open-Toe \$200











#### SS23 NEW STYLES





Sandal \$185





Casual \$210

Ballet Flats \$195





#### FIT

Raffia is strips of palm and is a natural fiber that forms to your foot, but it is not stretchy and it's not soft. Raffia shoes are a work of art, each handwoven over 1-2 days. After the upper is woven, the raffia upper part of the shoe is placed on a hard flat wooden sole with an upcycled leather insole.

The shoes are originally sized in European sizing. Please refer to our size chart for shoe measurements from big toe to heel. We recommend sizing down if for half-sizes, and the shoe should fit well, particularly if it's a closed-back shoe.

#### SIZING

| Women's Size  | Length of Shoe (Inches) |
|---------------|-------------------------|
| 5 US (36 EU)  | 9.375                   |
| 6 US (37 EU)  | 9.5                     |
| 7 US (38