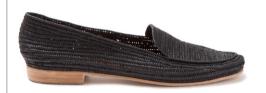

## CATALOG

SS23 COLLECTION

PROUD MARY FOOTWEAR







## THE BRAND

Proud Mary Footwear is an ethical fashion brand focused on showcasing high-quality raffia shoes made by women artisans in Morocco. Each pair of shoes provides fair work to women.

Black

Ships from New Orleans, LA, USA

Sizes (US): 5=36, 6=37, 7=38, 8=39, 9= 40, 10=41, 42=11

WANT MORE?
We do custom designs &
private labeling



Natural







Blue



Forest

Red



**Fuchsia** 





#### The Classic Fringe Slide

\$162 OUR BEST SELLER
Handwoven raffia upper with a leather sole made with distressed leather repurposed from the European meat industry











# Classic Loafer \$200

1/2 inch heel





















#### Open-Toe \$200











#### SS23 NEW STYLES





Sandal \$185





Casual \$210

Ballet Flats \$195





#### FIT

Raffia is strips of palm and is a natural fiber that forms to your foot, but it is not stretchy and it's not soft. Raffia shoes are a work of art, each handwoven over 1-2 days. After the upper is woven, the raffia upper part of the shoe is placed on a hard flat wooden sole with an upcycled leather insole.

The shoes are originally sized in European sizing. Please refer to our size chart for shoe measurements from big toe to heel. We recommend sizing down if for half-sizes, and the shoe should fit well, particularly if it's a closed-back shoe.

#### SIZING

| Women's Size  | Length of Shoe (Inches) |
|---------------|-------------------------|
| 5 US