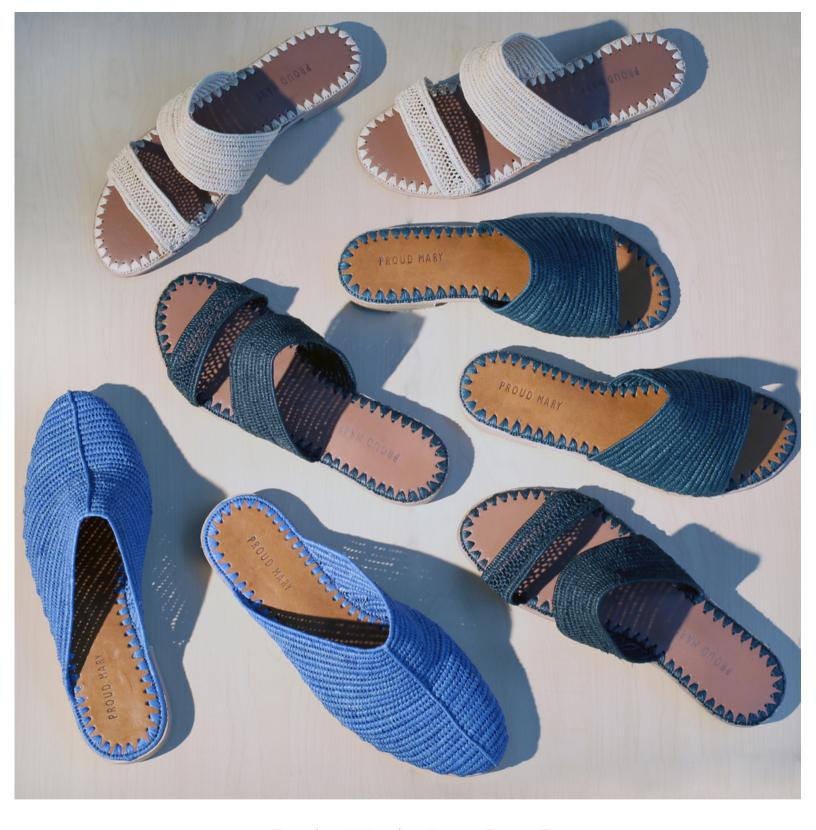

## CATALOG

SS23 COLLECTION

PROUD MARY FOOTWEAR







## THE BRAND

Proud Mary Footwear is an ethical fashion brand focused on showcasing high-quality raffia shoes made by women artisans in Morocco. Each pair of shoes provides fair work to women.

Black

Ships from New Orleans, LA, USA

Sizes (US): 5=36, 6=37, 7=38, 8=39, 9= 40, 10=41, 42=11

WANT MORE?
We do custom designs &
private labeling



Natural







Blue



Forest

Red



**Fuchsia** 





#### The Classic Fringe Slide

\$162 OUR BEST SELLER
Handwoven raffia upper with a leather sole made with distressed leather repurposed from the European meat industry











# Classic Loafer \$200

1/2 inch heel





















#### Open-Toe \$200











#### SS23 NEW STYLES





Sandal \$185





Casual \$210

Ballet Flats \