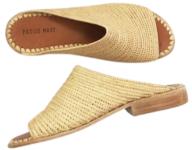

#### The Classic Fringe Slide

\$162 OUR BEST SELLER
Handwoven raffia upper with a leather sole made with distressed leather repurposed from the European meat industry