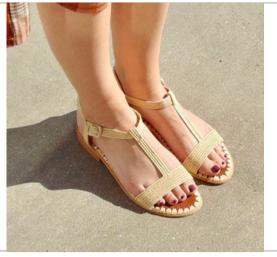

## CATALOG

SS23 COLLECTION

PROUD MARY FOOTWEAR







## THE BRAND

Proud Mary Footwear is an ethical fashion brand focused on showcasing high-quality raffia shoes made by women artisans in Morocco. Each pair of shoes provides fair work to women.

Black

Ships from New Orleans, LA, USA

Sizes (US): 5=36, 6=37, 7=38, 8=39, 9= 40, 10=41, 42=11

WANT MORE?
We do custom designs &
private labeling



Natural







Blue



Forest

Red



**Fuchsia** 





#### The Classic Fringe Slide

\$162 OUR BEST SELLER
Handwoven raffia upper with a leather sole made with distressed leather repurposed from the European meat industry











# Classic Loafer \$200

1/2 inch heel





















#### Open-Toe \$200











#### SS23 NEW STYLES





Sandal \$185





Casual \$210

Ballet Flats \$195





#### FIT

Raffia is strips of palm and is a natural fiber that forms to your foot, but it is not stretchy and it's not soft. Raffia shoes are a work of art, each handwoven over 1-2 days. After the upper is woven, the raffia upper part of the shoe is placed on a hard flat wooden sole with an upcycled leather insole.

The shoes are originally sized in European sizing. Please refer to our size chart for shoe measurements from big toe to heel. We recommend sizing down if for half-sizes, and the shoe should fit well, particularly if it's a closed-back shoe.

#### SIZING

| Women's Size  | Length of Shoe (Inches) |
|---------------|-------------------------|
| 5 US (36 EU)  | 9.375                   |
| 6 US (37 EU)  | 9.5