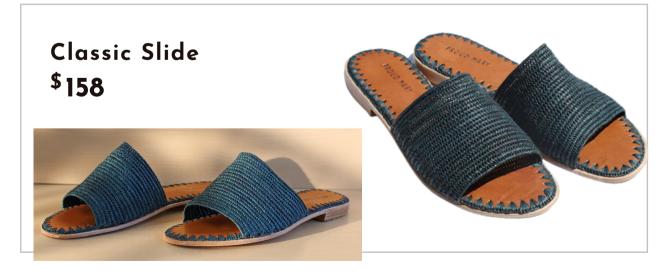

#### The Classic Fringe Slide

\$162 OUR BEST SELLER
Handwoven raffia upper with a leather sole made with distressed leather repurposed from the European meat industry