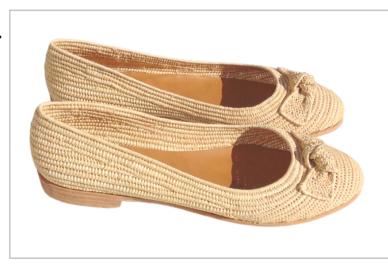

#### The Classic Fringe Slide

\$162 OUR BEST SELLER
Handwoven raffia upper with a leather sole made with distressed leather repurposed from the European meat industry