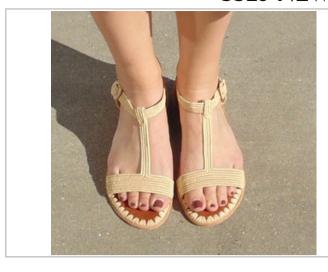

## CATALOG

SS23 COLLECTION

PROUD MARY FOOTWEAR







## THE BRAND

Proud Mary Footwear is an ethical fashion brand focused on showcasing high-quality raffia shoes made by women artisans in Morocco. Each pair of shoes provides fair work to women.

Black

Ships from New Orleans, LA, USA

Sizes (US): 5=36, 6=37, 7=38, 8=39, 9= 40, 10=41, 42=11

WANT MORE?
We do custom designs &
private labeling



Natural







Blue



Forest

Red



**Fuchsia** 





#### The Classic Fringe Slide

\$162 OUR BEST SELLER
Handwoven raffia upper with a leather sole made with distressed leather repurposed from the European meat industry











# Classic Loafer \$200

1/2 inch heel





















#### Open-Toe \$200











#### SS23 NEW STYLES





Sandal \$185





Casual \$210

Ballet Flats \$195





#### FIT

Raffia is strips of palm and is a natural fiber that forms to your foot, but it is not stretchy and it's not soft. Raffia shoes are a work of art, each handwoven over 1-2 days. After the upper is woven, the raffia upper part of the shoe is placed on a hard flat wooden sole with an upcycled leather insole.

The shoes are originally sized in European sizing. Please refer to our size chart for shoe measurements from big toe to heel. We recommend sizing down if for half-sizes, and the shoe should fit well, particularly if it's a closed-back shoe.

#### SIZING

| Women's Size  | Length of Shoe (Inches) |
|---------------|-------------------------|
| 5 US (36 EU)  | 9.375                   |
| 6 US (37 EU)  | 9.5