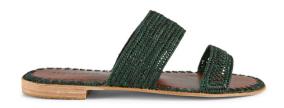

#### The Classic Fringe Slide

\$162 OUR BEST SELLER
Handwoven raffia upper with a leather sole made with distressed leather repurposed from the European meat industry