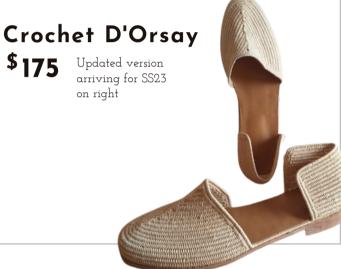

## CATALOG

SS23 COLLECTION

PROUD MARY FOOTWEAR







## THE BRAND

Proud Mary Footwear is an ethical fashion brand focused on showcasing high-quality raffia shoes made by women artisans in Morocco. Each pair of shoes provides fair work to women.

Black

Ships from New Orleans, LA, USA

Sizes (US): 5=36, 6=37, 7=38, 8=39, 9= 40, 10=41, 42=11

WANT MORE?
We do custom designs &
private labeling



Natural







Blue



Forest

Red



**Fuchsia** 





#### The Classic Fringe Slide

\$162 OUR BEST SELLER
Handwoven raffia upper with a leather sole made with distressed leather repurposed from the European meat industry











# Classic Loafer \$200

1/2 inch heel





















#### Open-Toe \$200











#### SS23 NEW STYLES





Sandal \$185





Casual \$210

Ballet Flats \$195





#### FIT

Raffia is strips of palm and is a natural fiber that forms to your foot, but it is not stretchy and it's not soft. Raffia shoes are a work of art, each handwoven over 1-2 days. After the upper is woven, the raffia upper part of the shoe is placed on a hard flat wooden sole with an upcycled leather insole.

The shoes are originally sized in European sizing. Please refer to our size chart for shoe measurements from big toe to heel. We recommend sizing down if for half-sizes, and the shoe should fit well, particularly if it's a closed-back shoe.

#### SIZING

| Women's Size  | Length of Shoe (Inches) |
|---------------|-------------------------|
| 5 US (36 EU)  | 9.375                   |
| 6 US (3