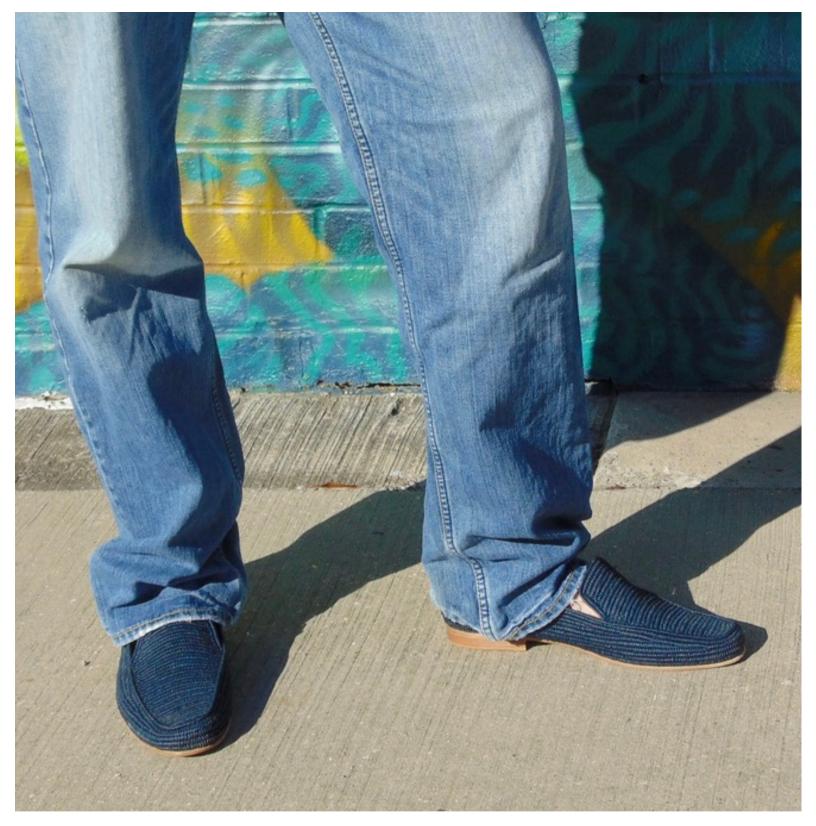

ole with an upcycled leather insole.

The shoes are originally sized in European sizing. Please refer to our size chart for shoe measurements from big toe to heel. We recommend sizing down if for half-sizes, and the shoe should fit well, particularly if it's a closed-back shoe.

#### SIZING

| Women's Size  | Length of Shoe (Inches) |
|---------------|-------------------------|
| 5 US (36 EU)  | 9.375                   |
| 6 US (37 EU)  | 9.5                     |
| 7 US (38 EU)  | 9.625                   |
| 8 US (39 EU)  | 9.75                    |
| 9 US (40 EU)  | 10                      |
| 10 US (41 EU) | 10.375                  |
| 11 US (42 EU) | 10.5                    |

### CARE

For the raffia upper, wipe with a dry microfiber cloth. Please refrain from getting the shoes wet.



## MEN'S

S S 2 3 C O L L E C T I O N

contact for ordering info@proudmaryfootwear.com





#### FIT

Raffia is strips of palm and is a natural fiber that forms to your foot, but it is not stretchy and it's not soft. Raffia shoes are a work of art, each handwoven over 1-2 days. After the upper is woven, the raffia upper part of the shoe is placed on a hard flat wooden sole with an upcycled leather insole.

The shoes are originally sized in European sizing. Please refer to our size chart for shoe measurements from big toe to heel. We recommend sizing down if for half-sizes, and the shoe should fit well, particularly if it's a closed-back shoe.

### SIZING

| Men's Raffia Loafers |                  |
|----------------------|------------------|
| Size                 | Length in Inches |
|