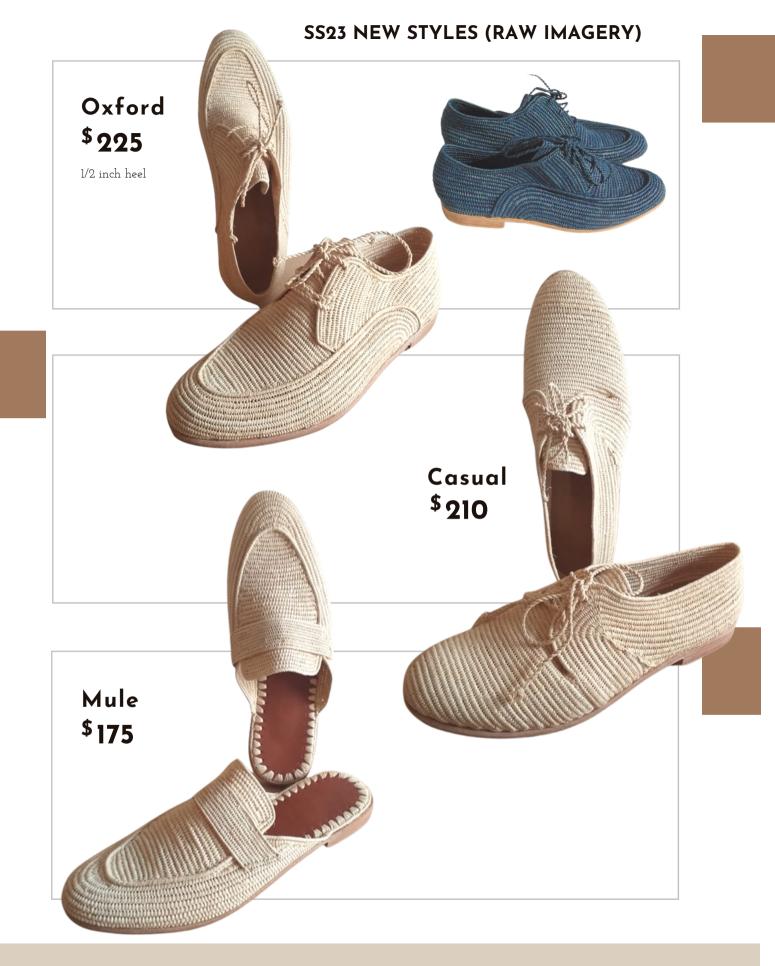

# Classic Loafer \$200

1/2 inch heel

#### SS23 NEW STYLES

Sandal \$185

Casual \$210

Ballet Flats \$195