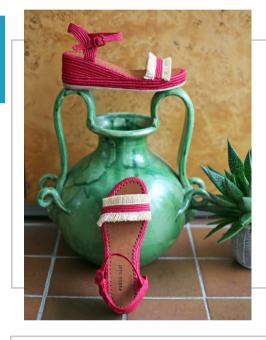

## CATALOG

SS23 COLLECTION

PROUD MARY FOOTWEAR







## THE BRAND

Proud Mary Footwear is an ethical fashion brand focused on showcasing high-quality raffia shoes made by women artisans in Morocco. Each pair of shoes provides fair work to women.

Black

Ships from New Orleans, LA, USA

Sizes (US): 5=36, 6=37, 7=38, 8=39, 9= 40, 10=41, 42=11

WANT MORE?
We do custom designs &
private labeling



Natural







Blue



Forest

Red



**Fuchsia** 





#### The Classic Fringe Slide

\$162 OUR BEST SELLER
Handwoven raffia upper with a leather sole made with distressed leather repurposed from the European meat industry











# Classic Loafer \$200

1/2 inch heel





















#### Open-Toe \$200











#### SS23 NEW STYLES





Sandal \$185





Casual \$210

Ballet Flats \$195





#### FIT

Raffia is strips of palm and is a natural fiber that forms to your foot, but it is not stretchy and it's not soft. Raffia shoes are a work of art, each handwoven over 1-2 days. After the upper is woven, the raffia upper part of the shoe is placed on a hard flat wooden sole with an upcycled leather insole.

The shoes are originally sized in European sizing. Please refer to our size chart for shoe measurements from big toe to heel. We recommend sizing down if for half-sizes, and the shoe should fit well, particularly if it's a closed-back shoe.

#### SIZING

| Women's Size  | Length of Shoe (Inches) |
|---------------|-------------------------|
| 5 US (36