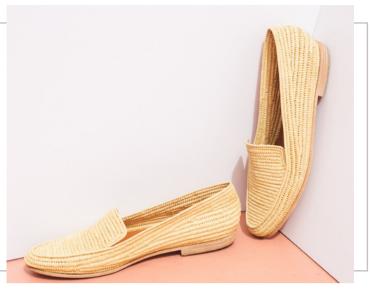

## CATALOG

SS23 COLLECTION

PROUD MARY FOOTWEAR







## THE BRAND

Proud Mary Footwear is an ethical fashion brand focused on showcasing high-quality raffia shoes made by women artisans in Morocco. Each pair of shoes provides fair work to women.

Black

Ships from New Orleans, LA, USA

Sizes (US): 5=36, 6=37, 7=38, 8=39, 9= 40, 10=41, 42=11

WANT MORE?
We do custom designs &
private labeling



Natural







Blue



Forest

Red



**Fuchsia** 





#### The Classic Fringe Slide

\$162 OUR BEST SELLER
Handwoven raffia upper with a leather sole made with distressed leather repurposed from the European meat industry











# Classic Loafer \$200

1/2 inch heel





















#### Open-Toe \$200











#### SS23 NEW STYLES





Sandal \$185





Casual \$210

Ballet Flats \$195





#### FIT

Raffia is strips of palm and is a natural fiber that forms to your foot, but it is not stretchy and it's not soft. Raffia shoes are a work of art, each handwoven over 1-2 days. After the upper is woven, the raffia upper part of the shoe is placed on a hard flat wooden sole with an upcycled leather insole.

The shoes are originally sized in European sizing. Please refer to our size chart for shoe measurements from big toe to heel. We recommend sizing down if for half-sizes, and the shoe should fit well, particularly if it's a closed-back shoe.

#### SIZING

| Women's Size  | Length of Shoe (Inches) |
|---------------|-------------------------|
| 5 US (