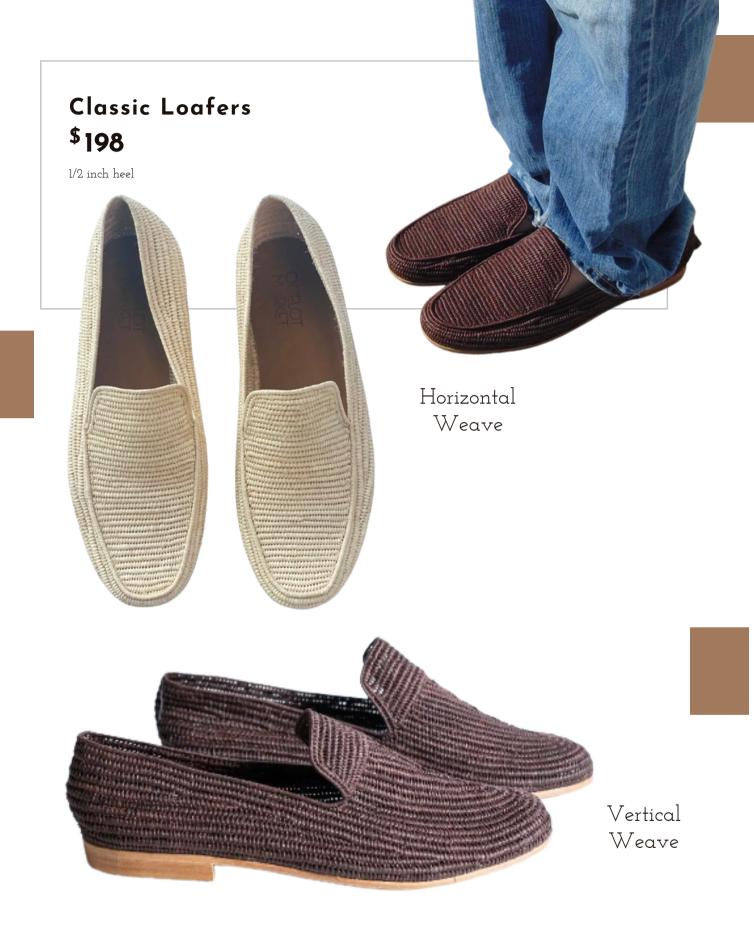

lease refer to our size chart for shoe measurements from big toe to heel. We recommend sizing down if for half-sizes, and the shoe should fit well, particularly if it's a closed-back shoe.

#### SIZING

| Women's Size  | Length of Shoe (Inches) |
|---------------|-------------------------|
| 5 US (36 EU)  | 9.375                   |
| 6 US (37 EU)  | 9.5                     |
| 7 US (38 EU)  | 9.625                   |
| 8 US (39 EU)  | 9.75                    |
| 9 US (40 EU)  | 10                      |
| 10 US (41 EU) | 10.375                  |
| 11 US (42 EU) | 10.5                    |

### CARE

For the raffia upper, wipe with a dry microfiber cloth. Please refrain from getting the shoes wet.



## MEN'S

S S 2 3 C O L L E C T I O N

contact for ordering info@proudmaryfootwear.com





#### FIT

Raffia is strips of palm and is a natural fiber that forms to your foot, but it is not stretchy and it's not soft. Raffia shoes are a work of art, each handwoven over 1-2 days. After the upper is woven, the raffia upper part of the shoe is placed on a hard flat wooden sole with an upcycled leather insole.

The shoes are originally sized in European sizing. Please refer to our size chart for shoe measurements from big toe to heel. We recommend sizing down if for half-sizes, and the shoe should fit well, particularly if it's a closed-back shoe.

### SIZING

| Men's Raffia Loafers |                  |
|----------------------|------------------|
| Size                 | Length in Inches |
| 8 US/41 EU           | 11               |
| 9 US/42 EU           | 11.25            |
| 10