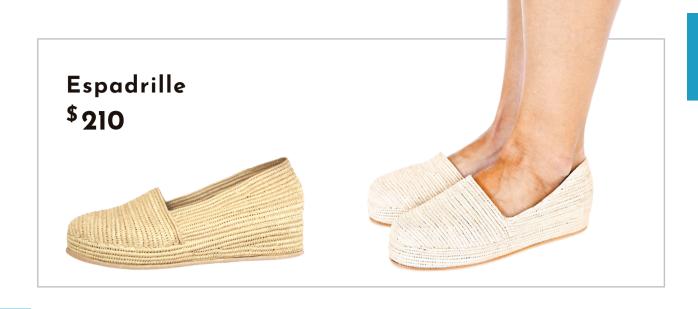

## CATALOG

SS23 COLLECTION

PROUD MARY FOOTWEAR







## THE BRAND

Proud Mary Footwear is an ethical fashion brand focused on showcasing high-quality raffia shoes made by women artisans in Morocco. Each pair of shoes provides fair work to women.

Black

Ships from New Orleans, LA, USA

Sizes (US): 5=36, 6=37, 7=38, 8=39, 9= 40, 10=41, 42=11

WANT MORE?
We do custom designs &
private labeling



Natural







Blue



Forest

Red



**Fuchsia** 





#### The Classic Fringe Slide

\$162 OUR BEST SELLER
Handwoven raffia upper with a leather sole made with distressed leather repurposed from the European meat industry











# Classic Loafer \$200

1/2 inch heel





















#### Open-Toe \$200











#### SS23 NEW STYLES





Sandal \$185





Casual \$210

Ballet Flats \$195





#### FIT

Raffia is strips of palm and is a natural fiber that forms to your foot, but it is not stretchy and it's not soft. Raffia shoes are a work of art, each handwoven over 1-2 days. After the upper is woven, the raffia upper part of the shoe is placed on a hard flat wooden sole with an upcycled leather insole.

The shoes are originally sized in European sizing. Please refer to our size chart for shoe measurements from big toe to heel. We recommend sizing down if for half-sizes, and the shoe should fit well, particularly if it's a closed-back shoe.

#### SIZING

| Women's Size  | Length of Shoe (Inches) |
|---------------|-------------------------|
| 5 US (36 EU)  | 9.