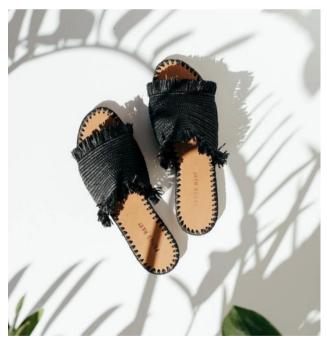

#### The Classic Fringe Slide

\$162 OUR BEST SELLER
Handwoven raffia upper with a leather sole made with distressed leather repurposed from the European meat industry

## THE BRAND

Proud Mary Footwear is an ethical fashion brand focused on showcasing high-quality raffia shoes made by women artisans in Morocco. Each pair of shoes provides fair work to women.

Black

Ships from New Orleans, LA, USA