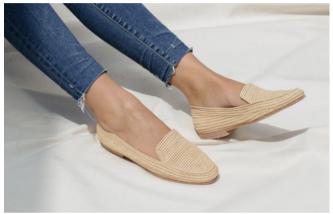

## CATALOG

SS23 COLLECTION

PROUD MARY FOOTWEAR







## THE BRAND

Proud Mary Footwear is an ethical fashion brand focused on showcasing high-quality raffia shoes made by women artisans in Morocco. Each pair of shoes provides fair work to women.

Black

Ships from New Orleans, LA, USA

Sizes (US): 5=36, 6=37, 7=38, 8=39, 9= 40, 10=41, 42=11

WANT MORE?
We do custom designs &
private labeling



Natural







Blue



Forest

Red



**Fuchsia** 





#### The Classic Fringe Slide

\$162 OUR BEST SELLER
Handwoven raffia upper with a leather sole made with distressed leather repurposed from the European meat industry











# Classic Loafer \$200

1/2 inch heel





















#### Open-Toe \$200











#### SS23 NEW STYLES





Sandal \$185





Casual \$210

Ballet Flats \$195





#### FIT

Raffia is strips of palm and is a na