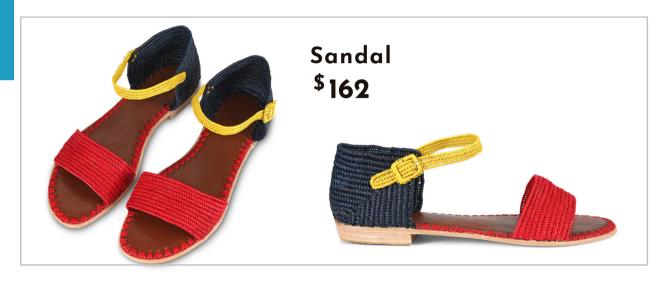

## CATALOG

SS23 COLLECTION

PROUD MARY FOOTWEAR







## THE BRAND

Proud Mary Footwear is an ethical fashion brand focused on showcasing high-quality raffia shoes made by women artisans in Morocco. Each pair of shoes provides fair work to women.

Black

Ships from New Orleans, LA, USA

Sizes (US): 5=36, 6=37, 7=38, 8=39, 9= 40, 10=41, 42=11

WANT MORE?
We do custom designs &
private labeling



Natural







Blue



Forest

Red



**Fuchsia** 





#### The Classic Fringe Slide

\$162 OUR BEST SELLER
Handwoven raffia upper with a leather sole made with distressed leather repurposed from the European meat industry











# Classic Loafer \$200

1/2 inch heel





















#### Open-Toe \$200











#### SS23 NEW STYLES





Sandal \$185





Casual \$210

Ballet Flats \$195





#### FIT

Raffia is strips of palm and is a natural fiber that forms to your foot, but it is not stretchy and it's not soft. Raffia shoes are a work of art, each handwoven over 1-2 days. After the upper is woven, the raffia upper part of the shoe is placed on a hard flat wooden sole with an upcycled leather insole.

The shoes are originally sized in European sizing. Please refer to our size chart for shoe measurements from big toe to heel. We recommend sizing down if for half-sizes, and the shoe should fit well, particularly if it's a closed-back shoe.

#### SIZING

| Women's Size  | Length of Shoe (Inches) |
|---------------|-------------------------|
| 5 US (36 EU)  | 9.37