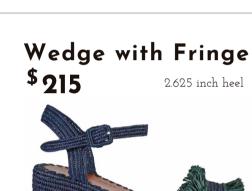

## CATALOG

SS23 COLLECTION

PROUD MARY FOOTWEAR







## THE BRAND

Proud Mary Footwear is an ethical fashion brand focused on showcasing high-quality raffia shoes made by women artisans in Morocco. Each pair of shoes provides fair work to women.

Black

Ships from New Orleans, LA, USA

Sizes (US): 5=36, 6=37, 7=38, 8=39, 9= 40, 10=41, 42=11

WANT MORE?
We do custom designs &
private labeling



Natural







Blue



Forest

Red



**Fuchsia** 





#### The Classic Fringe Slide

\$162 OUR BEST SELLER
Handwoven raffia upper with a leather sole made with distressed leather repurposed from the European meat industry











# Classic Loafer \$200

1/2 inch heel





















#### Open-Toe \$200











#### SS23 NEW STYLES





Sandal \$185





Casual \$210

Ballet Flats \$195





#### FIT

Raffia is strips of palm and is a natural fiber that forms to your foot, but it is not stretchy and it's not soft. Raffia shoes are a work of art, each handwoven over 1-2 days. After the upper is woven, the raffia upper part of the shoe is placed on a hard flat wooden sole with an upcycled leather insole.

The shoes are originally sized in European sizing. Please refer to our size chart for shoe measurements from big toe to heel. We recommend sizing down if for half-sizes, and the shoe should fit well, particularly if it's a closed-back shoe.

#### SIZING

| Women's Size  | Length of Shoe (Inches) |
|---------------|-------------------------|
| 5 US (36 E