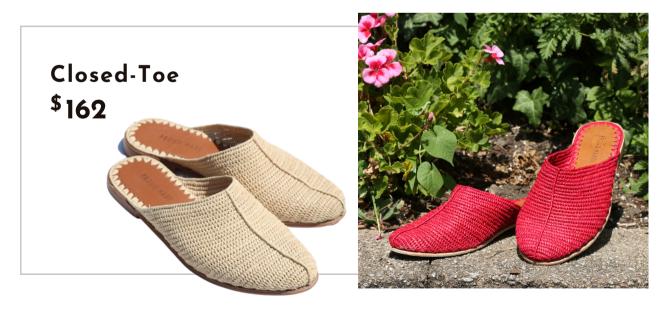

## CATALOG

SS23 COLLECTION

PROUD MARY FOOTWEAR







## THE BRAND

Proud Mary Footwear is an ethical fashion brand focused on showcasing high-quality raffia shoes made by women artisans in Morocco. Each pair of shoes provides fair work to women.

Black

Ships from New Orleans, LA, USA

Sizes (US): 5=36, 6=37, 7=38, 8=39, 9= 40, 10=41, 42=11

WANT MORE?
We do custom designs &
private labeling



Natural







Blue



Forest

Red



**Fuchsia** 





#### The Classic Fringe Slide

\$162 OUR BEST SELLER
Handwoven raffia upper with a leather sole made with distressed leather repurposed from the European meat industry











# Classic Loafer \$200

1/2 inch heel





















#### Open-Toe \$200











#### SS23 NEW STYLES





Sandal \$185





Casual \$210

Ballet Flats \$195





#### FIT

Raffia is strips of palm and is a natural fiber that forms to your foot, but it is not stretchy and it's not soft. Raffia shoes are a work of art, each handwoven over 1-2 days. After the upper is woven, the raffia upper part of the shoe is placed on a hard flat wooden sole with an upcycled leather insole.

The shoes are originally sized in European sizing. Please refer to our size chart for shoe measurements from big toe to heel. We recommend sizing down if for half-sizes, and the shoe should fit well, particularly if it's a closed-back shoe.

#### SIZING

| Women's Size  | Length of Shoe (Inches) |
|---------------|-------------------------|
| 5 US (36 EU)  | 9.375