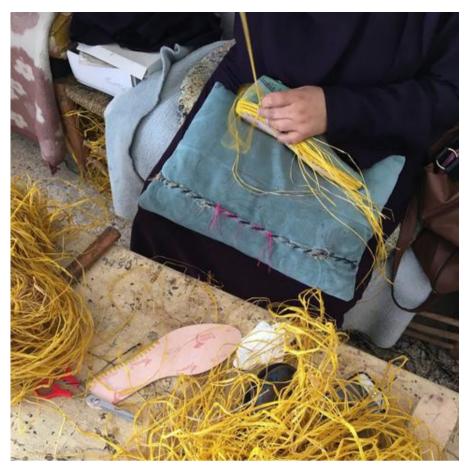

#### FIT

Raffia is strips of palm and is a natural fiber that forms to your foot, but it is not stretchy and it's not soft. Raffia shoes are a work of art, each handwoven over 1-2 days. After the upper is woven, the raffia upper part of the shoe is placed on a hard flat wooden sole with an upcycled leather insole.