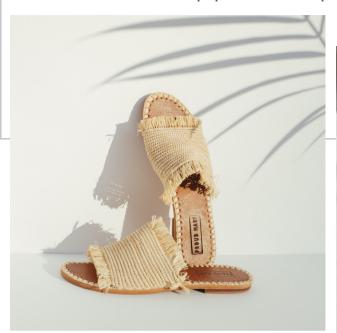

#### The Classic Fringe Slide

\$162 OUR BEST SELLER
Handwoven raffia upper with a leather sole made with distressed leather repurposed from the European meat industry