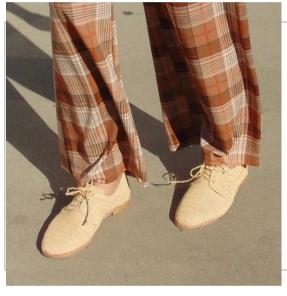

## CATALOG

SS23 COLLECTION

PROUD MARY FOOTWEAR







## THE BRAND

Proud Mary Footwear is an ethical fashion brand focused on showcasing high-quality raffia shoes made by women artisans in Morocco. Each pair of shoes provides fair work to women.

Black

Ships from New Orleans, LA, USA

Sizes (US): 5=36, 6=37, 7=38, 8=39, 9= 40, 10=41, 42=11

WANT MORE?
We do custom designs &
private labeling



Natural







Blue



Forest

Red



**Fuchsia** 





#### The Classic Fringe Slide

\$162 OUR BEST SELLER
Handwoven raffia upper with a leather sole made with distressed leather repurposed from the European meat industry











# Classic Loafer \$200

1/2 inch heel





















#### Open-Toe \$200











#### SS23 NEW STYLES





Sandal \$185





Casual \$210

Ballet Flats \$195





#### FIT

Raffia is strips of palm and is a natural fiber that forms to your foot, but it is not stretchy and it's not soft. Raffia shoes are a work of art, each handwoven over 1-2 days. After the upper is woven, the raffia upper part of the shoe is placed on a hard flat wooden sole with an upcycled leather insole.

The shoes are originally sized in European sizing. Please refer to our size chart for shoe measurements from big toe to heel. We recommend sizing down if for half-sizes, and the shoe should fit well, particularly if it's a closed-back shoe.

#### SIZING

| Women's Size  | Length of Shoe (Inches) |
|---------------|-------------------------|
| 5 US (36 EU)  | 9.375                   |
| 6 US (37 EU)  | 9.5                     |
| 7 US (3