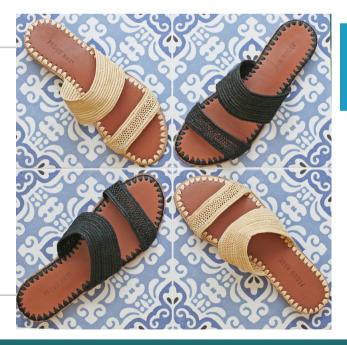

## CATALOG

SS23 COLLECTION

PROUD MARY FOOTWEAR







## THE BRAND

Proud Mary Footwear is an ethical fashion brand focused on showcasing high-quality raffia shoes made by women artisans in Morocco. Each pair of shoes provides fair work to women.

Black

Ships from New Orleans, LA, USA

Sizes (US): 5=36, 6=37, 7=38, 8=39, 9= 40, 10=41, 42=11

WANT MORE?
We do custom designs &
private labeling



Natural







Blue



Forest

Red



**Fuchsia** 





#### The Classic Fringe Slide

\$162 OUR BEST SELLER
Handwoven raffia upper with a leather sole made with distressed leather repurposed from the European meat industry











# Classic Loafer \$200

1/2 inch heel





















#### Open-Toe \$200











#### SS23 NEW STYLES





Sandal \$185





Casual \$210

Ballet Flats \$195





#### FIT

Raffia is strips of palm and is a natural fiber that forms to your foot, but it is not stretchy and it's not soft. Raffia shoes are a work of art, each handwoven over 1-2 days. After the upper is woven, the raffia upper part of the shoe is placed on a hard flat wooden sole with an upcycled leather insole.

The shoes are originally sized in European sizing. Please refer to our size chart for shoe measurements from big toe to heel. We recommend sizing down if for half-sizes, and the shoe should fit well, particularly if it's a closed-back shoe.

#### SIZING

| Women's Size  | Length of Shoe (Inches) |
|---------------|-------------------------|
| 5 US (36 EU)  |