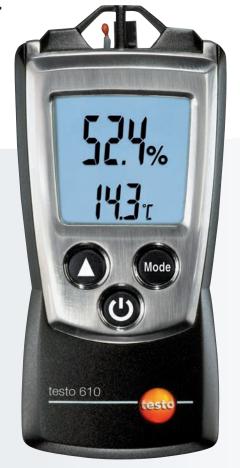

# Humidity/temperature measuring instrument

testo 610 - Pocket-sized air humidity measurements

Measurement of air humidity and temperature

Incl. dewpoint calculation and Wet Bulb

Long-term stable Testo humidity sensor

Hold-function and max./min. values

Display illumination

Illustration 1:1

The testo 610 simultaneously measures relative air humidity and temperature. It is thus ideally suitable for fast checks on ambient conditions, e.g. in offices, production rooms or in warehouses.

The patented humidity sensor developed by Testo guarantees reliable measurement resulty. The accuracy of  $\pm 2.5~\%$ RH is confirmed by a calibration protocol which is included in delivery. Dewpoint calculation and the

calculation of Wet Bulb as well as a hold-function and the display of max. and min. values are possible with the testo 610.

The clip-on protective cap, wrist strap and belt holder ensure safekeeping of the instrument. testo 610 is very handy, small and easy to operate.