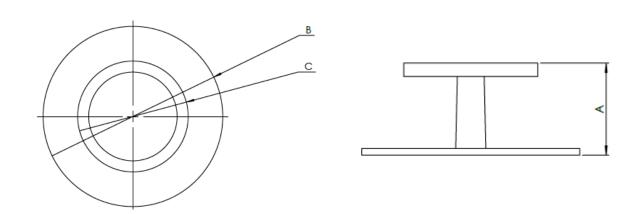

## **Care Instructions:**

Wipe with a soft, dry cloth. Do not use household cleaners or abrasives, as they may damage the finish. If needed, clean with a soft damp cloth and dry immediately.

| Model           | A                  | В                  | С                   |
|-----------------|--------------------|--------------------|---------------------|
| Sunburst (mm)   | 35                 | 82.5               | 17.5                |
| Sunburst (inch) | 1 <sup>1/8</sup> " | 1 <sup>3/4</sup> " | 1 <sup>1/16</sup> " |