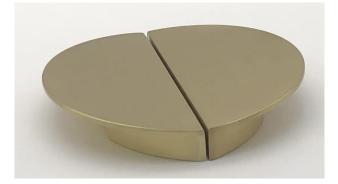

# **Demi Lune Pull**

## Material:

Solid Brass

## Finish:

Brushed brass

### Lacquered:

Yes

### **Care Instructions:**

Wipe with a soft, dry cloth. Do not use household cleaners or abrasives, as they may damage the finish. If needed, clean with a soft damp cloth and dry immediately.



| Model                      | А                  | В    | С    | D    | C to C           |
|----------------------------|--------------------|------|------|------|------------------|
| Demi Lune Pull<br>(mm)     | 100                | 12.7 | 12.7 | 50.8 | 63.5             |
| Demi Lune Pull<br>(inches) | 3 <sup>15/16</sup> | 1/2  | 1/2  | 2    | 2 <sup>1/2</sup> |

#### Installation Instructions:

Installs to the cabinet from the back with 2 screws.

2 Screws included per pull.

Sold individually.