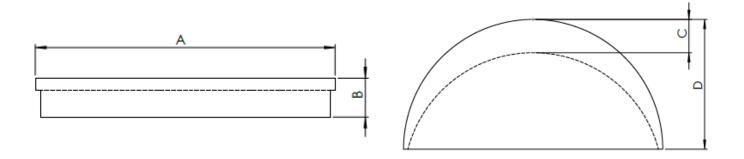

### **Care Instructions:**

Wipe with a soft, dry cloth. Do not use household cleaners or abrasives, as they may damage the finish. If needed, clean with a soft damp cloth and dry immediately.

| Model                      | А                  | В    | С    | D    | C to C           |
|----------------------------|--------------------|------|------|------|------------------|
| Demi Lune Pull<br>(mm)     | 100                | 12.7 | 12.7 | 50.8 | 63.5             |
| Demi Lune Pull<br>(inches) | 3 <sup>15/16</sup> | 1/2  | 1/2  | 2    | 2 <sup>1/2</sup> |