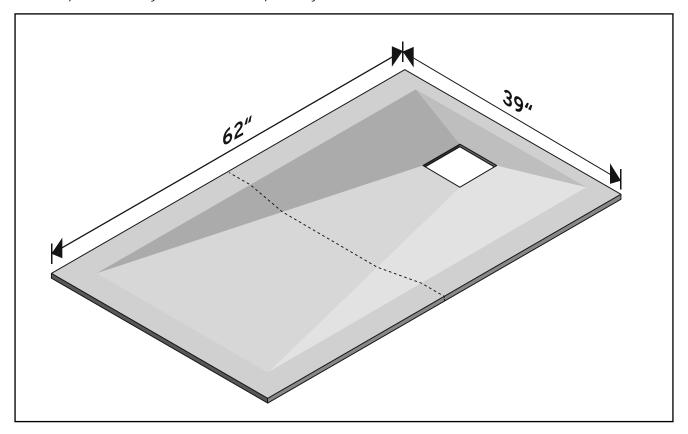

## Shower Pan-F Model#RRSPT2CSP

- Tub to curbless shower conversion tilable shower pan for **use with** the offset \*Schluter-KERDI-DRAIN-F installation on a plywood subfloor
- Pre-sloped with integrated sheet waterproofing membrane

## **Features:**

- Lightweight 6.5 lbs.
- High compressive strength foam 145 psi
- 100% post-consumer recycled PET plastic core
- Waterproof with factory applied \*Schluter-KERDI waterproofing membrane
- Site sizable to fit existing opening
- ADA compliant

## **Uses:**

For curbless/flush entry shower installation on plywood subfloor with RAPID RECESS Bracket Kit-T15 model #RRT2CS and \*Schluter-KERDI-DRAIN-F-model #KDF2FL.

\*DISCLAIMER: SCHLUTER, KERDI and KERDI-LINE are trademarks of Schluter-Systems. RAPID RECESS is not affiliated with Schluter-Systems. RAPID RECESS products are not manufactured, distributed, warranted or endorsed by Schluter-Systems.