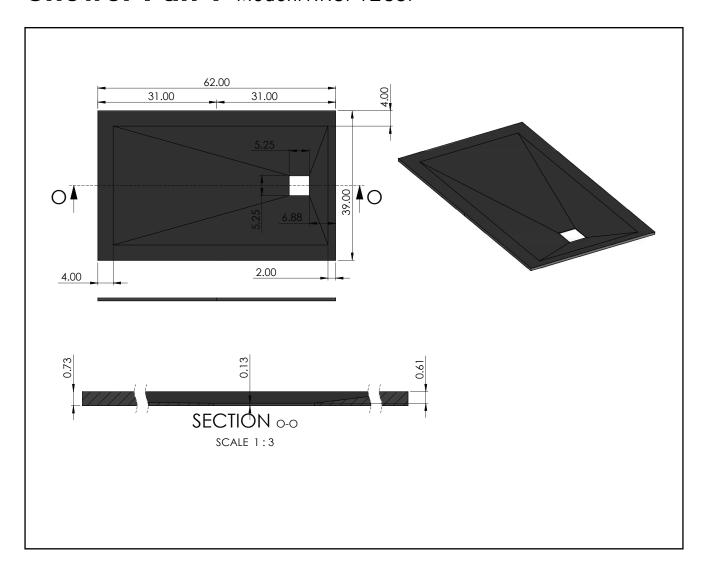

## Shower Pan-F Model#RRSPT2CSP

- Tub to curbless shower conversion tilable shower pan for **use with** the offset \*Schluter-KERDI-DRAIN-F installation on a plywood subfloor
- Pre-sloped with integrated sheet waterproofing membrane

## **Features:**

- Lightweight 6.5 lbs.
- High compressive strength foam 145 psi
- 100% post-consumer recycled PET plastic core
- Waterproof with factory applied \*Schluter-KERDI waterproofing membrane
- Site sizable to fit existing opening
- ADA compliant

## **Uses:**

For curbless/flush entry shower installation on plywood subfloor with RAPID RECESS Bracket Kit-T15 model #RRT2CS and \*Schluter-KERDI-DRAIN-F-model #KDF2FL.

\*DISCLAIMER: SCHLUTER, KERDI and KERDI-LINE are trademarks of Schluter-Systems. RAPID RECESS is not affiliated with Schluter-Systems. RAPID RECESS products are not manufactured, distributed, warranted or endorsed by Schluter-Systems.