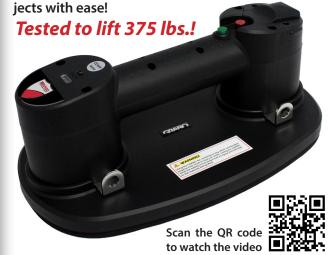

## POWERFUL ELECTRIC VACUUM SUCTION CUP

Comes with protective carrying case

Pressure gauge visually ensures suction

Easy to use green button to start suction & red to release

Amazing design for ultimate suction strength

## World's first portable electric vacuum lifter! Grab rough, porous and even wet surfaces.

The GRABO is a powerful electric vacuum suction cup that makes heavy lifting easy. Strong, secure, multipurpose and cordless, the GRABO® is designed to grab almost any surface and lift even heavy ob-