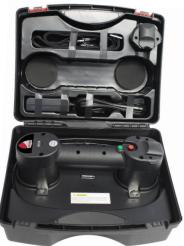

Includes an optional carrying strap

Includes: Case, 2 batteries, AC adapter, carrying strap, extra suction ring and suction protective cover

Made for construction professionals, glass handlers, woodworkers, warehouse personnel and moving experts.