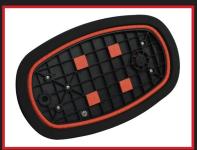

## World's first portable electric vacuum lifter! Grab rough, porous and even wet surfaces.

The GRABO is a powerful electric vacuum suction cup that makes heavy lifting easy. Strong, secure, multipurpose and cordless, the GRABO® is designed to grab almost any surface and lift even heavy ob-