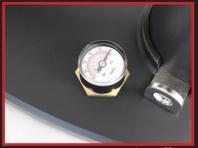

## POWERFUL ELECTRIC VACUUM SUCTION CUP

Comes with protective carrying case

Pressure gauge visually ensures suction

Easy to use green button to start suction & red to release

Amazing design for ultimate suction strength