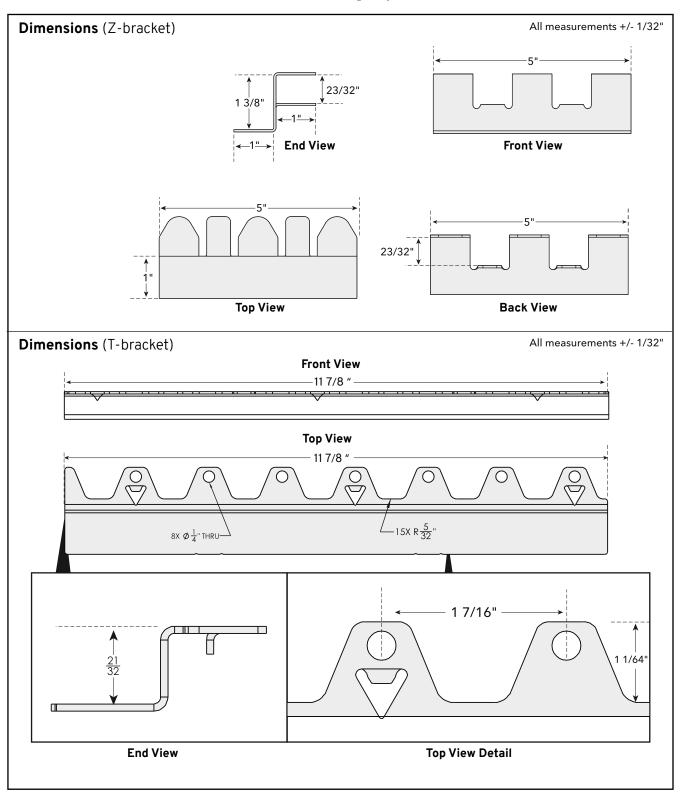

# Bracket Kit-T15 Model#RRT2CS

- Metal brackets for lowering plywood floors for curbless shower pan
- Made of 16 gauge galvanized steel
- Up to 15 square foot recess (standard tub replacement)

### **Installation Kit Includes**

- T bracket 11 7/8 " long main bracket fastened to the top of floor joist (x16)
- Z bracket 5" long side bracket used for wall to recess and main floor to recess transitions (x20)
- #10 1 5/8" wood to metal self-drilling phillips screws with wings (x80)
- #10 2 3/4" wood to metal self-drilling screws with wings (x40)
- #10 11/4" flat-head screw square drive (x60)