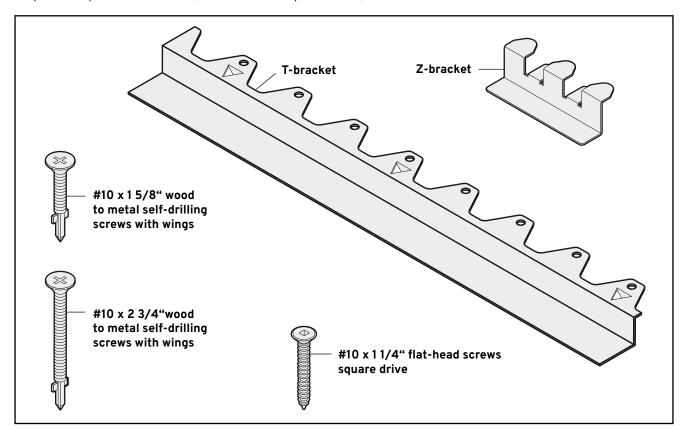

# Bracket Kit-T15 Model#RRT2CS

- Metal brackets for lowering plywood floors for curbless shower pan
- Made of 16 gauge galvanized steel
- Up to 15 square foot recess (standard tub replacement)

### **Installation Kit Includes**

- T bracket 11 7/8 " long main bracket fastened to the top of floor joist (x16)
- Z bracket 5" long side bracket used for wall to recess and main floor to recess transitions (x20)
- #10 1 5/8" wood to metal self-drilling phillips screws with wings (x80)
- #10 2 3/4" wood to metal self-drilling screws with wings (x40)
- #10 11/4" flat-head screw square drive (x60)

#### Used

With RAPID RECESS Shower Pan-V and RAPID RECESS Shower Pan-F